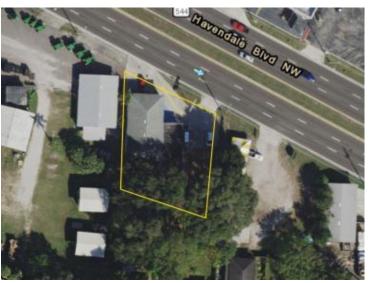

**PARCEL #/ID:** 25-28-13-342500-007040, 25-28-13-342500-007030 **TAXES:** \$3,655/year (2019)

# **LEGAL DESCRIPTION:**

INWOOD UNIT 4 PB 8 PG 35A 35B S13/24 T28 R25 LOT 704 LESS R/W FOR HAVENDALE BLVD AND INWOOD UNIT 4 PB 8 PG 35A 35B LOT 703 LESS R/W FOR HAVENDALE BLVD

VIEW FULL LISTING:

www.nationalland.com/viewlisting.php?listingid=1870530