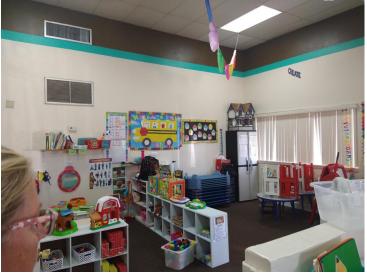

## **OVERVIEW:**

FOR SALE OR LEASE-- Commercial property with 120 feet of frontage on busy Havendale Blvd. with daily traffic counts at 25,500 AADT. Property consists of two separate lots for a total of 0.3 acres. Currently being used for a day care with a lease in place until October 2021. Child care business has been operating here for 5 years. Potential for various commercial uses and Future Land Use is Linear Commercial Corridor which allows for retail, office, medical office and some industrial uses as well. Building is 3,612 SF, concrete block and mostly clear span with 12' high ceilings. Currently 9 parking spaces but play yards could be opened up for more parking if needed. Please do not disturb tenants or customers.