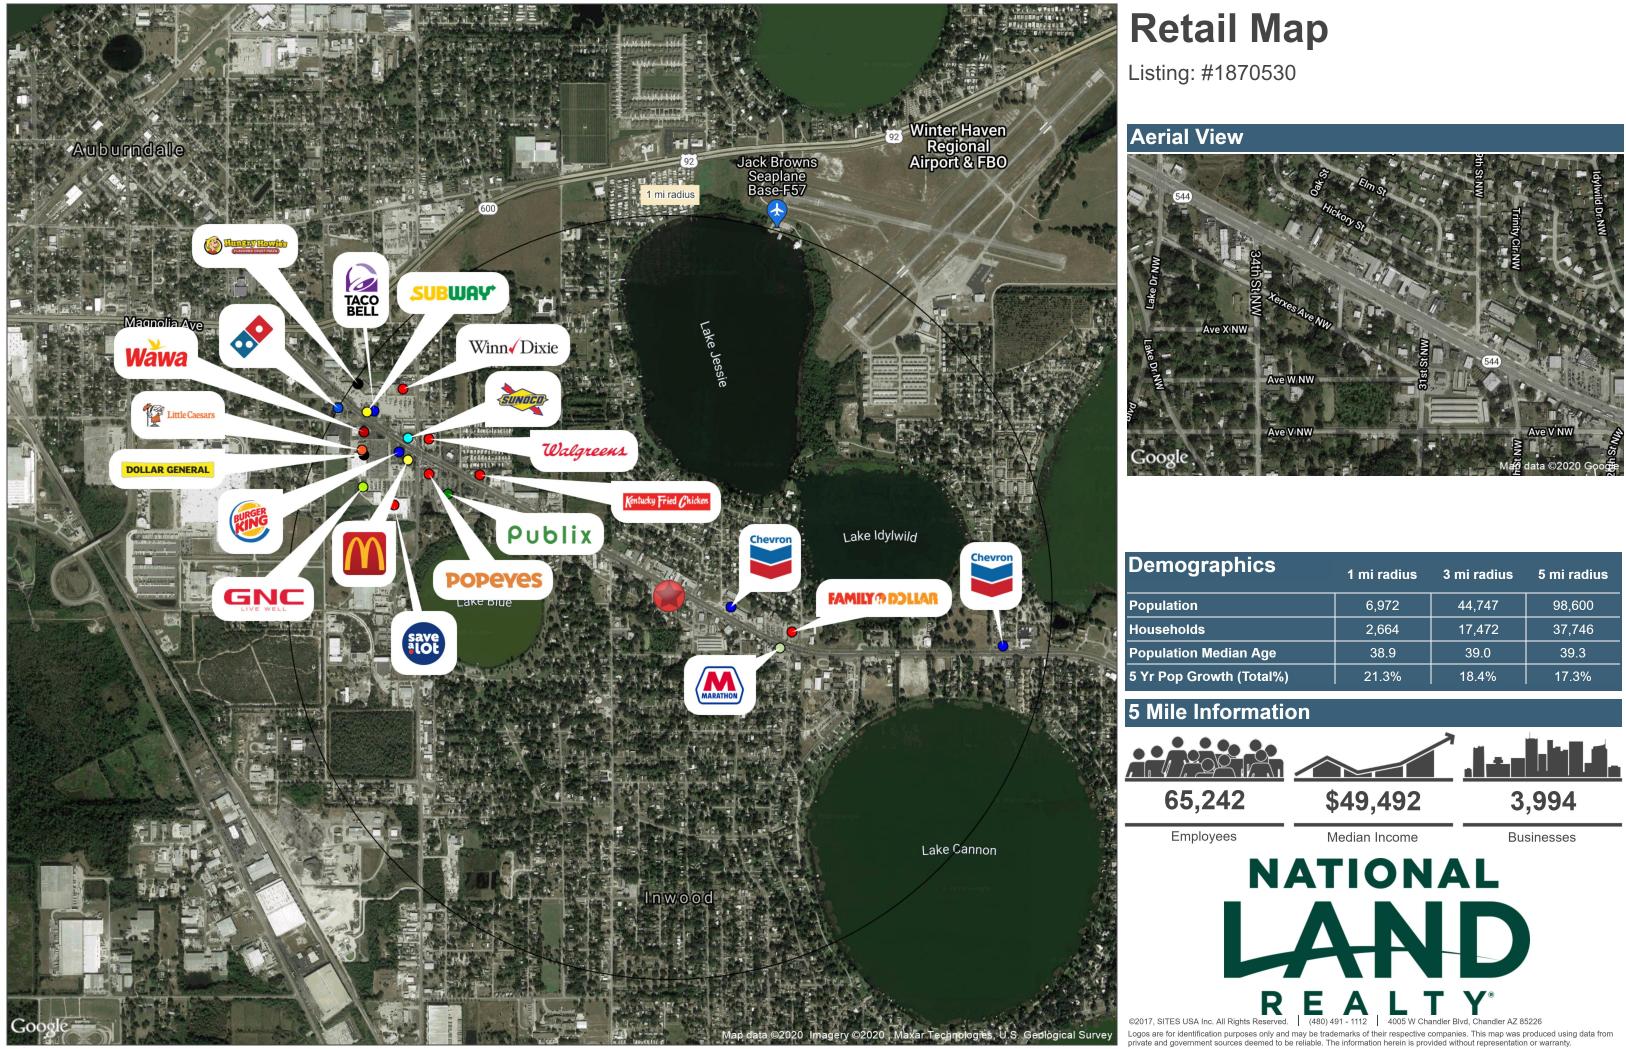

## **OVERVIEW:**

FOR SALE OR LEASE-- Commercial property with 120 feet of frontage on busy Havendale Blvd. with daily traffic counts at 25,500 AADT. Property consists of two separate lots for a total of 0.3 acres. Currently being used for a day care with a lease in place until October 2021. Child care business has been operating here for 5 years. Potential for various commercial uses and Future Land Use is Linear Commercial Corridor which allows for retail, office, medical office and some industrial uses as well. Building is 3,612 SF, concrete block and mostly clear span with 12' high ceilings. Currently 9 parking spaces but play yards could be opened up for more parking if needed. Please do not disturb tenants or customers.

## **PROPERTY HIGHLIGHTS:**

- · 120 Feet Frontage on Busy Havendale Blvd.
- $\cdot$  25,500 AADT Traffic Counts
- · 100% Leased
- $\cdot$  Clear Span Building
- · Commercial Zoning
- · Retail, Office, Medical and Industrial Uses
- · Private Parking
- $\cdot$  3,612 SF Building with 12' ceilings

| graphics        | 1 mi radius | 3 mi radius | 5 mi radius |
|-----------------|-------------|-------------|-------------|
| า               | 6,972       | 44,747      | 98,600      |
| ds              | 2,664       | 17,472      | 37,746      |
| n Median Age    | 38.9        | 39.0        | 39.3        |
| Frowth (Total%) | 21.3%       | 18.4%       | 17.3%       |