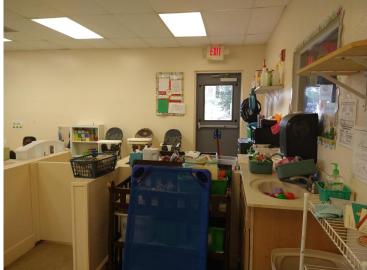

## **OVERVIEW:**

FOR SALE OR LEASE-- Commercial property with 120 feet of frontage on busy Havendale Blvd. with daily traffic counts at 25,500 AADT. Property consists of two separate lots for a total of 0.3 acres. Currently being used for a day care with a lease in place until October 2021. Child care business has been operating here for 5 years. Potential for various commercial uses and Future Land Use is Linear Commercial Corridor which allows for retail, office, medical office and some industrial uses as well. Building is 3,612 SF, concrete block and mostly clear span with 12' high ceilings. Currently 9 parking spaces but play yards could be opened up for more parking if needed. Please do not disturb tenants or customers.

## **PROPERTY HIGHLIGHTS:**

- · 120 Feet Frontage on Busy Havendale Blvd.
- $\cdot$  25,500 AADT Traffic Counts
- · 100% Leased
- $\cdot$  Clear Span Building
- · Commercial Zoning
- · Retail, Office, Medical and Industrial Uses
- · Private Parking
- $\cdot$  3,612 SF Building with 12' ceilings