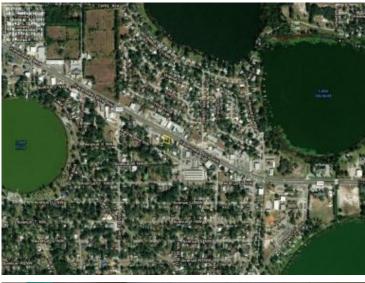

## **OVERVIEW:**

FOR SALE OR LEASE-- Commercial property with 120 feet of frontage on busy Havendale Blvd. with daily traffic counts at 25,500 AADT. Property consists of two separate lots for a total of 0.3 acres. Currently being used for a day care with a lease in place until October 2021. Child care business has been operating here for 5 years. Potential for various commercial uses and Future Land Use is Linear Commercial Corridor which allows for retail, office, medical office and some industrial uses as well. Building is 3,612 SF, concrete block and mostly clear span with 12' high ceilings. Currently 9 parking spaces but play yards could be opened up for more parking if needed. Please do not disturb tenants or customers.

### ADDRESS:

3112 Havendale Blvd. Winter Haven, FL 33881

### **LOCATION:**

From US Hwy 92 and Polk Parkway (570) proceed East on Hwy 92 approximately 3.2 miles to SR 544/ Havendale Blvd. Turn slightly right onto Havendale Blvd. (SR 544) and proceed East approximately 1.3 miles to subject property on the right side of the road.