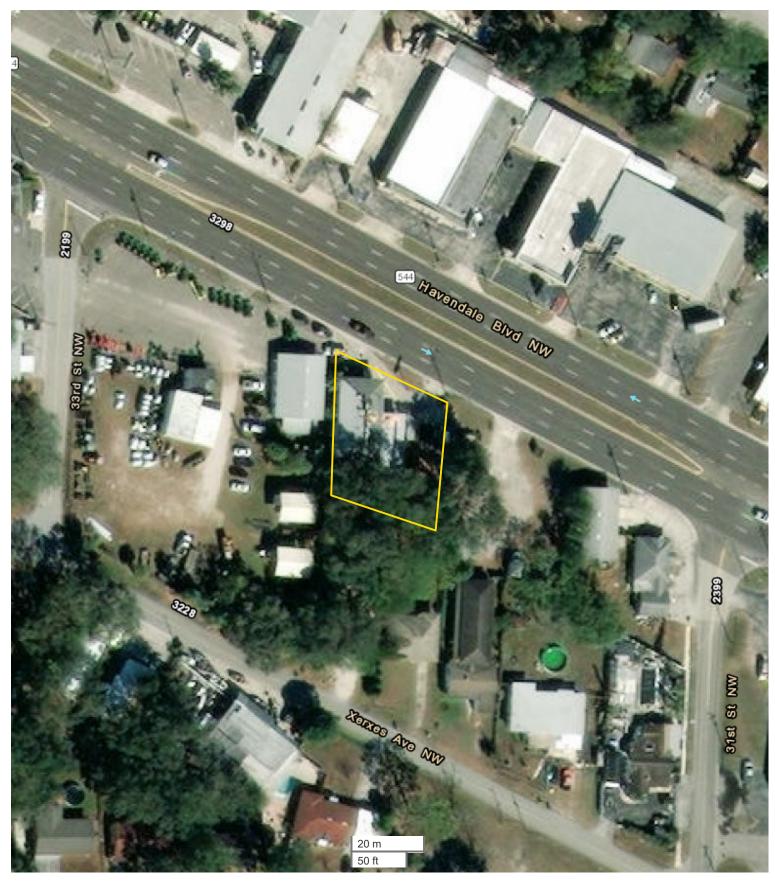

## **OVERVIEW:**

FOR SALE OR LEASE-- Commercial property with 120 feet of frontage on busy Havendale Blvd. with daily traffic counts at 25,500 AADT. Property consists of two separate lots for a total of 0.3 acres. Currently being used for a day care with a lease in place until October 2021. Child care business has been operating here for 5 years. Potential for various commercial uses and Future Land Use is Linear Commercial Corridor which allows for retail, office, medical office and some industrial uses as well. Building is 3,612 SF, concrete block and mostly clear span with 12' high ceilings. Currently 9 parking spaces but play yards could be opened up for more parking if needed. Please do not disturb tenants or customers.

**PARCEL #/ID:** 25-28-13-342500-007040, 25-28-13-342500-007030 **TAXES:** \$3,655/year (2019)

### ADDRESS:

3112 Havendale Blvd. Winter Haven, FL 33881

## ACREAGE BREAKDOWN:

+/- 0.3 acres of commercially zoned land.

# **LEGAL DESCRIPTION:**

INWOOD UNIT 4 PB 8 PG 35A 35B S13/24 T28 R25 LOT 704 LESS R/W FOR HAVENDALE BLVD AND INWOOD UNIT 4 PB 8 PG 35A 35B LOT 703 LESS R/W FOR HAVENDALE BLVD

VIEW FULL LISTING:

www.nationalland.com/viewlisting.php?listingid=1870530