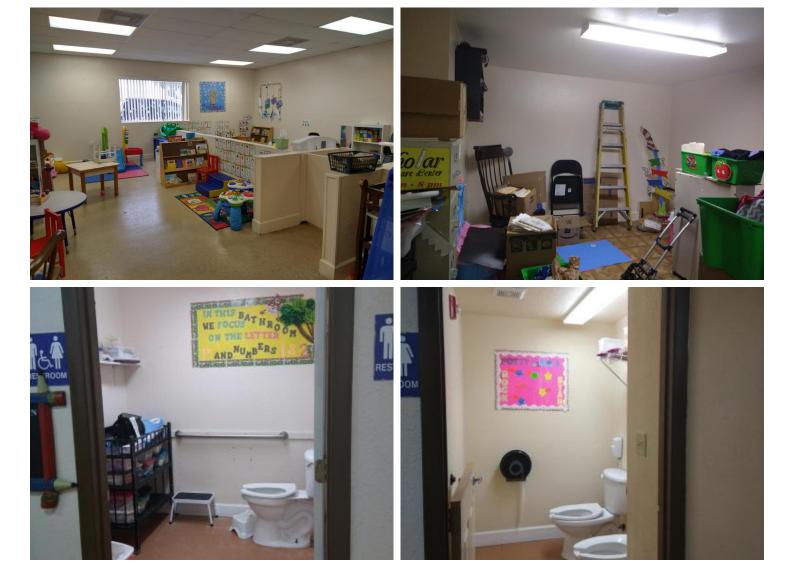

## **OVERVIEW:**

FOR SALE OR LEASE-- Commercial property with 120 feet of frontage on busy Havendale Blvd. with daily traffic counts at 25,500 AADT. Property consists of two separate lots for a total of 0.3 acres. Currently being used for a day care with a lease in place until October 2021. Child care business has been operating here for 5 years. Potential for various commercial uses and Future Land Use is Linear Commercial Corridor which allows for retail, office, medical office and some industrial uses as well. Building is 3,612 SF, concrete block and mostly clear span with 12' high ceilings. Currently 9 parking spaces but play yards could be opened up for more parking if needed. Please do not disturb tenants or customers.

## **PROPERTY HIGHLIGHTS:**

- · 120 Feet Frontage on Busy Havendale Blvd.
- $\cdot$  25,500 AADT Traffic Counts
- · 100% Leased
- $\cdot$  Clear Span Building
- · Commercial Zoning
- · Retail, Office, Medical and Industrial Uses
- · Private Parking
- $\cdot$  3,612 SF Building with 12' ceilings