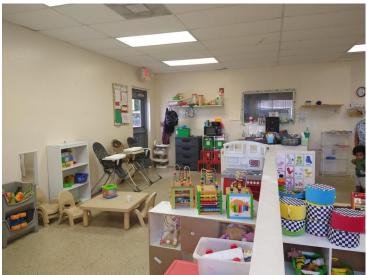

## **OVERVIEW:**

FOR SALE OR LEASE-- Commercial property with 120 feet of frontage on busy Havendale Blvd. with daily traffic counts at 25,500 AADT. Property consists of two separate lots for a total of 0.3 acres. Currently being used for a day care with a lease in place until October 2021. Child care business has been operating here for 5 years. Potential for various commercial uses and Future Land Use is Linear Commercial Corridor which allows for retail, office, medical office and some industrial uses as well. Building is 3,612 SF, concrete block and mostly clear span with 12' high ceilings. Currently 9 parking spaces but play yards could be opened up for more parking if needed. Please do not disturb tenants or customers.

## **PROPERTY HIGHLIGHTS:**

- · 120 Feet Frontage on Busy Havendale Blvd.
- $\cdot$  25,500 AADT Traffic Counts
- · 100% Leased
- $\cdot$  Clear Span Building
- · Commercial Zoning
- · Retail, Office, Medical and Industrial Uses
- · Private Parking
- $\cdot$  3,612 SF Building with 12' ceilings