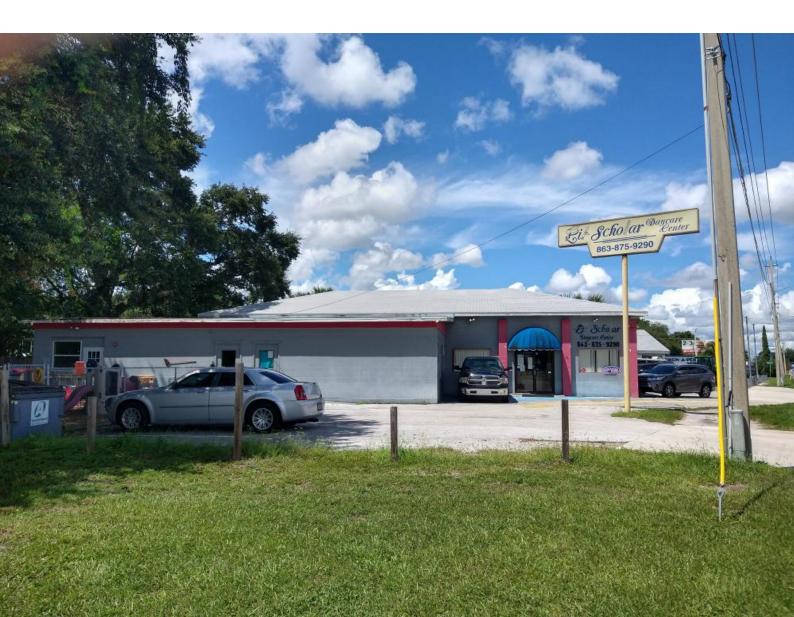

## **OVERVIEW:**

FOR SALE OR LEASE-- Commercial property with 120 feet of frontage on busy Havendale Blvd. with daily traffic counts at 25,500 AADT. Property consists of two separate lots for a total of 0.3 acres. Currently being used for a day care with a lease in place until October 2021. Child care business has been operating here for 5 years. Potential for various commercial uses and Future Land Use is Linear Commercial Corridor which allows for retail, office, medical office and some industrial uses as well. Building is 3,612 SF, concrete block and mostly clear span with 12' high ceilings. Currently 9 parking spaces but play yards could be opened up for more parking if needed. Please do not disturb tenants or customers.

### ADDRESS:

3112 Havendale Blvd. Winter Haven, FL 33881

## **PROPERTY HIGHLIGHTS:**

- · 120 Feet Frontage on Busy Havendale Blvd.
- $\cdot$  25,500 AADT Traffic Counts
- · 100% Leased
- $\cdot$  Clear Span Building
- · Commercial Zoning
- · Retail, Office, Medical and Industrial Uses
- · Private Parking
- $\cdot$  3,612 SF Building with 12' ceilings