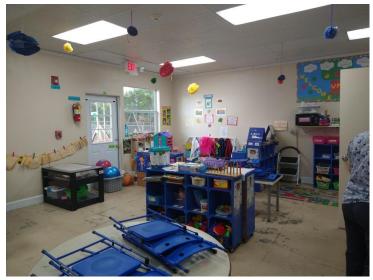

## **OVERVIEW:**

FOR SALE OR LEASE-- Commercial property with 120 feet of frontage on busy Havendale Blvd. with daily traffic counts at 25,500 AADT. Property consists of two separate lots for a total of 0.3 acres. Currently being used for a day care with a lease in place until October 2021. Child care business has been operating here for 5 years. Potential for various commercial uses and Future Land Use is Linear Commercial Corridor which allows for retail, office, medical office and some industrial uses as well. Building is 3,612 SF, concrete block and mostly clear span with 12' high ceilings. Currently 9 parking spaces but play yards could be opened up for more parking if needed. Please do not disturb tenants or customers.

## **PROPERTY HIGHLIGHTS:**

- · 120 Feet Frontage on Busy Havendale Blvd.
- $\cdot$  25,500 AADT Traffic Counts
- · 100% Leased
- $\cdot$  Clear Span Building
- · Commercial Zoning
- · Retail, Office, Medical and Industrial Uses
- · Private Parking
- $\cdot$  3,612 SF Building with 12' ceilings