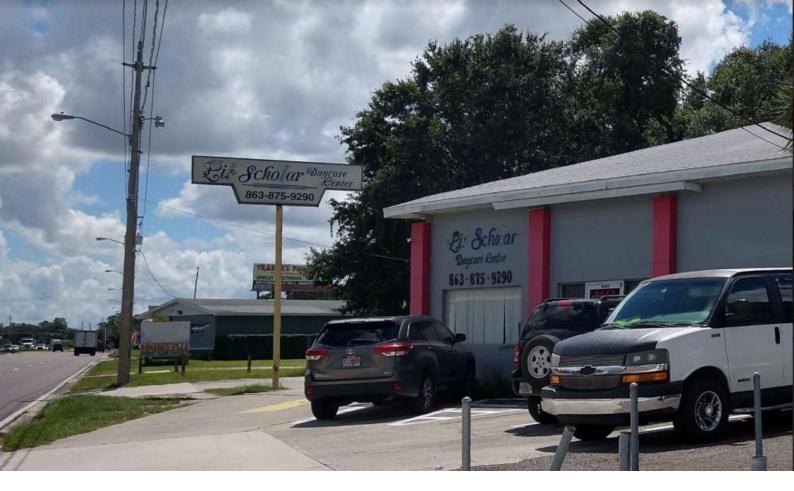

## **OVERVIEW:**

FOR SALE OR LEASE-- Commercial property with 120 feet of frontage on busy Havendale Blvd. with daily traffic counts at 25,500 AADT. Property consists of two separate lots for a total of 0.3 acres. Currently being used for a day care with a lease in place until October 2021. Child care business has been operating here for 5 years. Potential for various commercial uses and Future Land Use is Linear Commercial Corridor which allows for retail, office, medical office and some industrial uses as well. Building is 3,612 SF, concrete block and mostly clear span with 12' high ceilings. Currently 9 parking spaces but play yards could be opened up for more parking if needed. Please do not disturb tenants or customers.

### ADDRESS:

3112 Havendale Blvd. Winter Haven, FL 33881

## **PROPERTY HIGHLIGHTS:**

- · 120 Feet Frontage on Busy Havendale Blvd.
- $\cdot$  25,500 AADT Traffic Counts
- · 100% Leased
- $\cdot$  Clear Span Building
- · Commercial Zoning
- · Retail, Office, Medical and Industrial Uses
- · Private Parking
- $\cdot$  3,612 SF Building with 12' ceilings