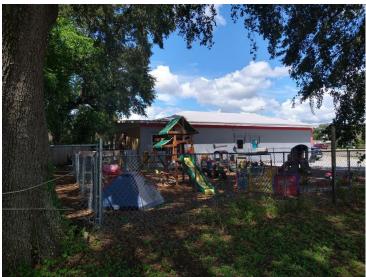

## **OVERVIEW:**

FOR SALE OR LEASE-- Commercial property with 120 feet of frontage on busy Havendale Blvd. with daily traffic counts at 25,500 AADT. Property consists of two separate lots for a total of 0.3 acres. Currently being used for a day care with a lease in place until October 2021. Child care business has been operating here for 5 years. Potential for various commercial uses and Future Land Use is Linear Commercial Corridor which allows for retail, office, medical office and some industrial uses as well. Building is 3,612 SF, concrete block and mostly clear span with 12' high ceilings. Currently 9 parking spaces but play yards could be opened up for more parking if needed. Please do not disturb tenants or customers.