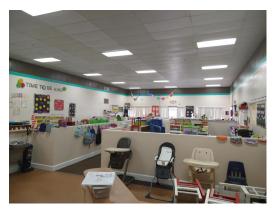

## **OVERVIEW:**

FOR SALE OR LEASE-- Commercial property with 120 feet of frontage on busy Havendale Blvd. with daily traffic counts at 25,500 AADT. Property consists of two separate lots for a total of 0.3 acres. Currently being used for a day care with a lease in place until October 2021. Child care business has been operating here for 5 years. Potential for various commercial uses and Future Land Use is Linear Commercial Corridor which allows for retail, office, medical office and some industrial uses as well. Building is 3,612 SF, concrete block and mostly clear span with 12' high ceilings. Currently 9 parking spaces but play yards could be opened up for more parking if needed. Please do not disturb tenants or customers.

## **PROPERTY HIGHLIGHTS:**

- · 120 Feet Frontage on Busy Havendale Blvd.
- $\cdot$  25,500 AADT Traffic Counts
- · 100% Leased
- $\cdot$  Clear Span Building
- · Commercial Zoning
- · Retail, Office, Medical and Industrial Uses
- · Private Parking
- $\cdot$  3,612 SF Building with 12' ceilings