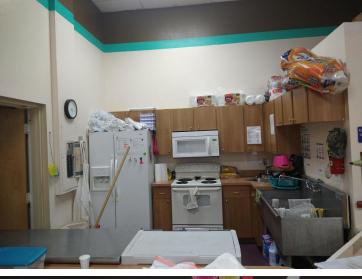

## **OVERVIEW:**

FOR SALE OR LEASE-- Commercial property with 120 feet of frontage on busy Havendale Blvd. with daily traffic counts at 25,500 AADT. Property consists of two separate lots for a total of 0.3 acres. Currently being used for a day care with a lease in place until October 2021. Child care business has been operating here for 5 years. Potential for various commercial uses and Future Land Use is Linear Commercial Corridor which allows for retail, office, medical office and some industrial uses as well. Building is 3,612 SF, concrete block and mostly clear span with 12' high ceilings. Currently 9 parking spaces but play yards could be opened up for more parking if needed. Please do not disturb tenants or customers.

## **PROPERTY HIGHLIGHTS:**

- · 120 Feet Frontage on Busy Havendale Blvd.
- $\cdot$  25,500 AADT Traffic Counts
- · 100% Leased
- $\cdot$  Clear Span Building
- · Commercial Zoning
- · Retail, Office, Medical and Industrial Uses
- · Private Parking
- $\cdot$  3,612 SF Building with 12' ceilings