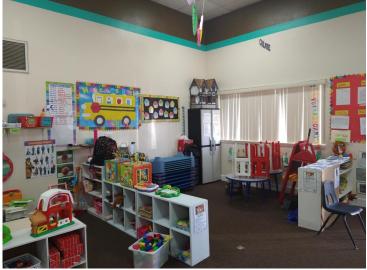

## **OVERVIEW:**

FOR SALE OR LEASE-- Commercial property with 120 feet of frontage on busy Havendale Blvd. with daily traffic counts at 25,500 AADT. Property consists of two separate lots for a total of 0.3 acres. Currently being used for a day care with a lease in place until October 2021. Child care business has been operating here for 5 years. Potential for various commercial uses and Future Land Use is Linear Commercial Corridor which allows for retail, office, medical office and some industrial uses as well. Building is 3,612 SF, concrete block and mostly clear span with 12' high ceilings. Currently 9 parking spaces but play yards could be opened up for more parking if needed. Please do not disturb tenants or customers.