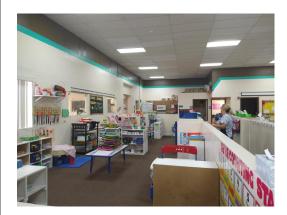

## **OVERVIEW:**

FOR SALE OR LEASE-- Commercial property with 120 feet of frontage on busy Havendale Blvd. with daily traffic counts at 25,500 AADT. Property consists of two separate lots for a total of 0.3 acres. Currently being used for a day care with a lease in place until October 2021. Child care business has been operating here for 5 years. Potential for various commercial uses and Future Land Use is Linear Commercial Corridor which allows for retail, office, medical office and some industrial uses as well. Building is 3,612 SF, concrete block and mostly clear span with 12' high ceilings. Currently 9 parking spaces but play yards could be opened up for more parking if needed. Please do not disturb tenants or customers.

## **PROPERTY HIGHLIGHTS:**

- · 120 Feet Frontage on Busy Havendale Blvd.
- $\cdot$  25,500 AADT Traffic Counts
- · 100% Leased
- $\cdot$  Clear Span Building
- · Commercial Zoning
- · Retail, Office, Medical and Industrial Uses
- · Private Parking
- $\cdot$  3,612 SF Building with 12' ceilings