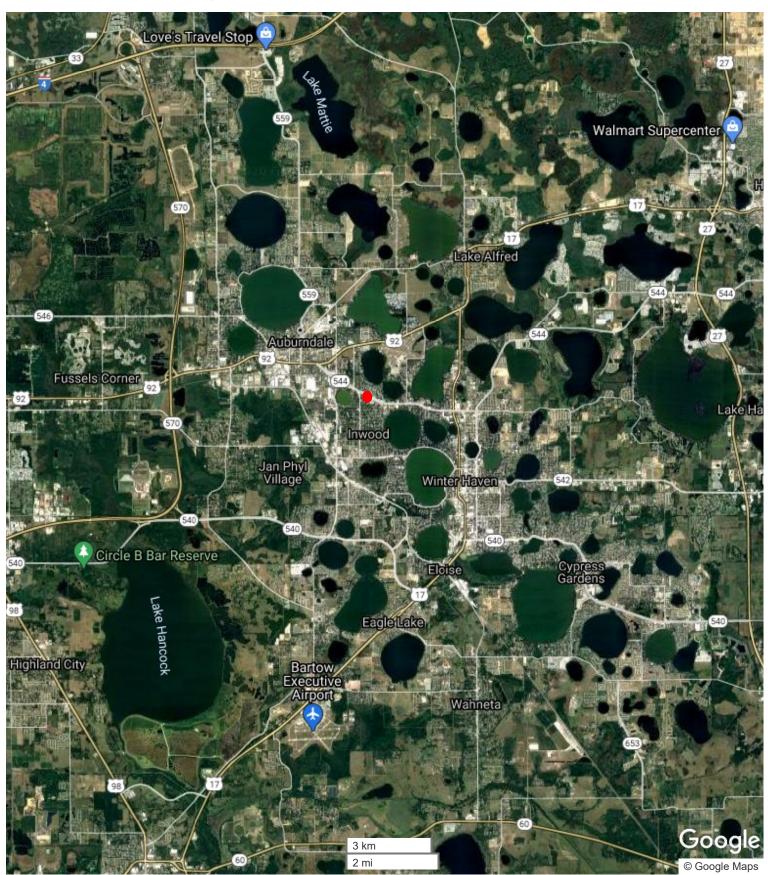

### **LOCATION:**

From US Hwy 92 and Polk Parkway (570) proceed East on Hwy 92 approximately 3.2 miles to SR 544/ Havendale Blvd. Turn slightly right onto Havendale Blvd. (SR 544) and proceed East approximately 1.3 miles to subject property on the right side of the road.

### ADDRESS:

3112 Havendale Blvd. Winter Haven, FL 33881