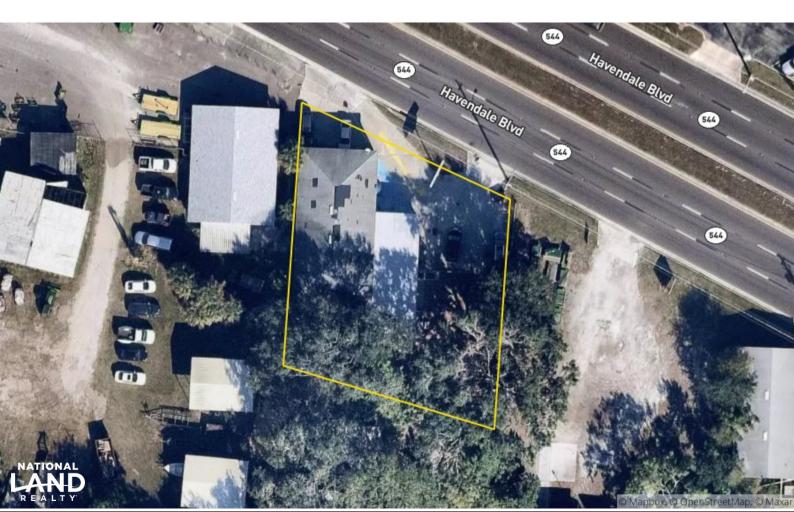

## **OVERVIEW:**

FOR SALE OR LEASE-- Commercial property with 120 feet of frontage on busy Havendale Blvd. with daily traffic counts at 25,500 AADT. Property consists of two separate lots for a total of 0.3 acres. Currently being used for a day care with a lease in place until October 2021. Child care business has been operating here for 5 years. Potential for various commercial uses and Future Land Use is Linear Commercial Corridor which allows for retail, office, medical office and some industrial uses as well. Building is 3,612 SF, concrete block and mostly clear span with 12' high ceilings. Currently 9 parking spaces but play yards could be opened up for more parking if needed. Please do not disturb tenants or customers.

**PARCEL #/ID:** 25-28-13-342500-007040, 25-28-13-342500-007030 **TAXES:** \$3,655/year (2019)

### ADDRESS:

3112 Havendale Blvd. Winter Haven, FL 33881

## ACREAGE BREAKDOWN:

+/- 0.3 acres of commercially zoned land.

# **LEGAL DESCRIPTION:**

INWOOD UNIT 4 PB 8 PG 35A 35B S13/24 T28 R25 LOT 704 LESS R/W FOR HAVENDALE BLVD AND INWOOD UNIT 4 PB 8 PG 35A 35B LOT 703 LESS R/W FOR HAVENDALE BLVD

VIEW FULL LISTING:

www.nationalland.com/viewlisting.php?listingid=1870530