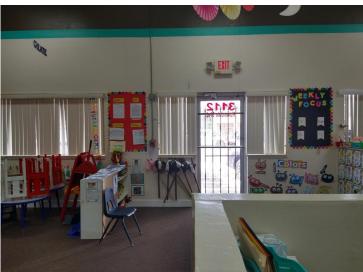

## **OVERVIEW:**

FOR SALE OR LEASE-- Commercial property with 120 feet of frontage on busy Havendale Blvd. with daily traffic counts at 25,500 AADT. Property consists of two separate lots for a total of 0.3 acres. Currently being used for a day care with a lease in place until October 2021. Child care business has been operating here for 5 years. Potential for various commercial uses and Future Land Use is Linear Commercial Corridor which allows for retail, office, medical office and some industrial uses as well. Building is 3,612 SF, concrete block and mostly clear span with 12' high ceilings. Currently 9 parking spaces but play yards could be opened up for more parking if needed. Please do not disturb tenants or customers.

## **PROPERTY HIGHLIGHTS:**

- · 120 Feet Frontage on Busy Havendale Blvd.
- $\cdot$  25,500 AADT Traffic Counts
- · 100% Leased
- $\cdot$  Clear Span Building
- · Commercial Zoning
- · Retail, Office, Medical and Industrial Uses
- · Private Parking
- $\cdot$  3,612 SF Building with 12' ceilings