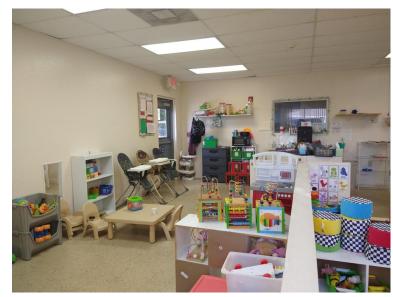

## **OVERVIEW:**

FOR SALE OR LEASE-- Commercial property with 120 feet of frontage on busy Havendale Blvd. with daily traffic counts at 25,500 AADT. Property consists of two separate lots for a total of 0.3 acres. Currently being used for a day care with a lease in place until October 2021. Child care business has been operating here for 5 years. Potential for various commercial uses and Future Land Use is Linear Commercial Corridor which allows for retail, office, medical office and some industrial uses as well. Building is 3,612 SF, concrete block and mostly clear span with 12' high ceilings. Currently 9 parking spaces but play yards could be opened up for more parking if needed. Please do not disturb tenants or customers.

## **PROPERTY HIGHLIGHTS:**

- · 120 Feet Frontage on Busy Havendale Blvd.
- $\cdot$  25,500 AADT Traffic Counts
- · 100% Leased
- $\cdot$  Clear Span Building
- · Commercial Zoning
- · Retail, Office, Medical and Industrial Uses
- · Private Parking
- $\cdot$  3,612 SF Building with 12' ceilings