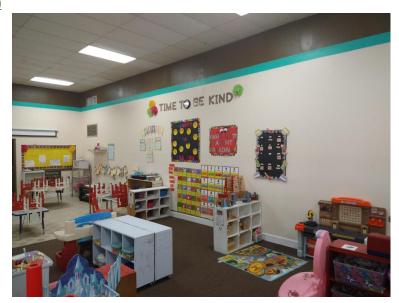

## **OVERVIEW:**

FOR SALE OR LEASE-- Commercial property with 120 feet of frontage on busy Havendale Blvd. with daily traffic counts at 25,500 AADT. Property consists of two separate lots for a total of 0.3 acres. Currently being used for a day care with a lease in place until October 2021. Child care business has been operating here for 5 years. Potential for various commercial uses and Future Land Use is Linear Commercial Corridor which allows for retail, office, medical office and some industrial uses as well. Building is 3,612 SF, concrete block and mostly clear span with 12' high ceilings. Currently 9 parking spaces but play yards could be opened up for more parking if needed. Please do not disturb tenants or customers.

## **PROPERTY HIGHLIGHTS:**

- · 120 Feet Frontage on Busy Havendale Blvd.
- $\cdot$  25,500 AADT Traffic Counts
- · 100% Leased
- $\cdot$  Clear Span Building
- · Commercial Zoning
- · Retail, Office, Medical and Industrial Uses
- · Private Parking
- $\cdot$  3,612 SF Building with 12' ceilings