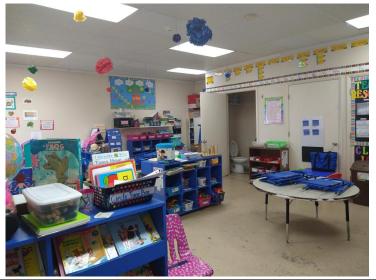

## **OVERVIEW:**

FOR SALE OR LEASE-- Commercial property with 120 feet of frontage on busy Havendale Blvd. with daily traffic counts at 25,500 AADT. Property consists of two separate lots for a total of 0.3 acres. Currently being used for a day care with a lease in place until October 2021. Child care business has been operating here for 5 years. Potential for various commercial uses and Future Land Use is Linear Commercial Corridor which allows for retail, office, medical office and some industrial uses as well. Building is 3,612 SF, concrete block and mostly clear span with 12' high ceilings. Currently 9 parking spaces but play yards could be opened up for more parking if needed. Please do not disturb tenants or customers.

## **PROPERTY HIGHLIGHTS:**

- · 120 Feet Frontage on Busy Havendale Blvd.
- $\cdot$  25,500 AADT Traffic Counts
- · 100% Leased
- $\cdot$  Clear Span Building
- · Commercial Zoning
- · Retail, Office, Medical and Industrial Uses
- · Private Parking
- $\cdot$  3,612 SF Building with 12' ceilings