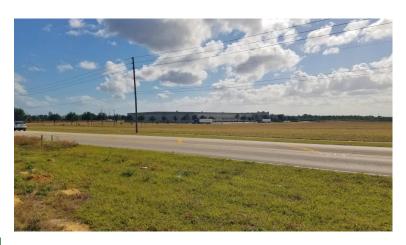

### **OVERVIEW:**

Minutes from US 27, this 7.39 acre commercial lot is perfect for office, medical, retail, self storage and other commercial opportunities. Haines Ridge, the residential community next door, and there are many more communities in surrounding area. This is a corner lot with 700 feet on Lake Marion Road and 465 feet on Barrington Drive. Curb cut is already established on Barrington Drive.

## **PROPERTY HIGHLIGHTS:**

- · 3 mins to US 27
- · Next to Post Office
- · 16 mins to Winter Haven
- · 20 mins to I-4
- · 48 mins to Orlando International Airport
- · 700 feet on Lake Marion Rd (SR 544) · Traffic Count: 8,800 cars per day
- Population count 1 mile radius: 2,517Population count 3 mile radius: 23,025
- · Population count 5 mile radius: 56,401