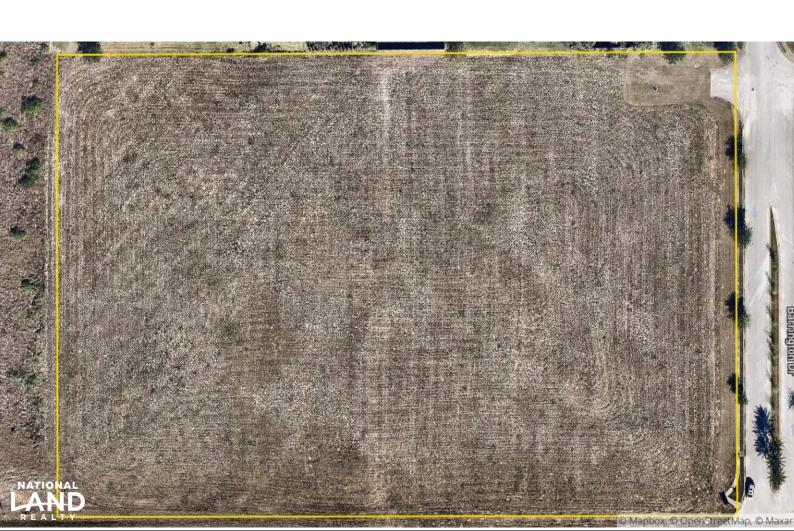

### **OVERVIEW:**

Minutes from US 27, this 7.39 acre commercial lot is perfect for office, medical, retail, self storage and other commercial opportunities. Haines Ridge, the residential community next door, and there are many more communities in surrounding area. This is a corner lot with 700 feet on Lake Marion Road and 465 feet on Barrington Drive. Curb cut is already established on Barrington Drive.

## **ACREAGE BREAKDOWN:**

7.39 +/- acres

Cfortenberry@NationalLand.com

All boundary lines noted in pictures, aerials or maps should be considered estimates and not relied on as legal documents or descriptions.