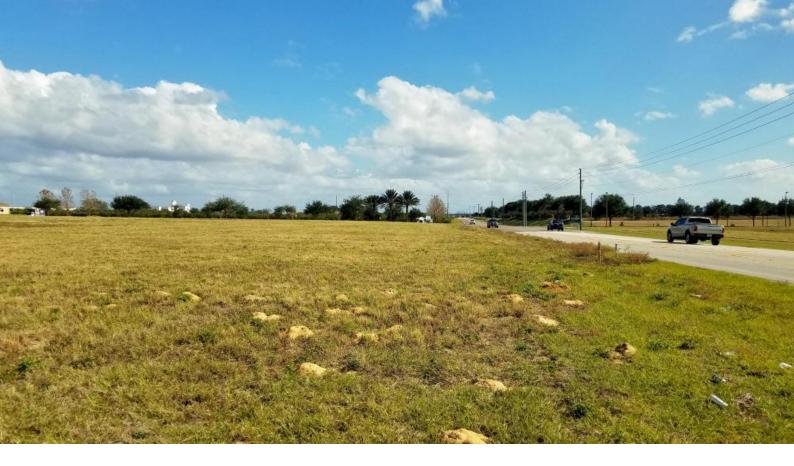

### **OVERVIEW:**

Minutes from US 27, this 7.39 acre commercial lot is perfect for office, medical, retail, self storage and other commercial opportunities. Haines Ridge, the residential community next door, and there are many more communities in surrounding area. This is a corner lot with 700 feet on Lake Marion Road and 465 feet on Barrington Drive. Curb cut is already established on Barrington Drive.