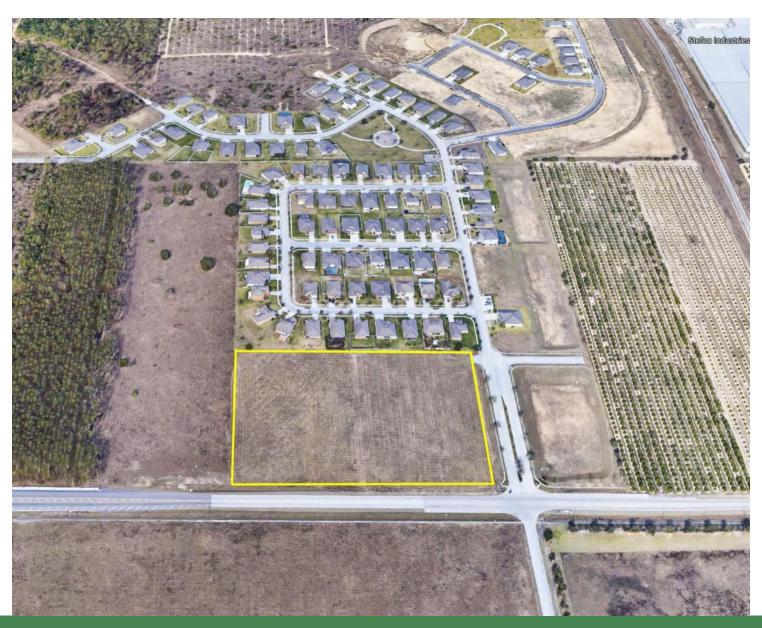

### **OVERVIEW:**

Minutes from US 27, this 7.39 acre commercial lot is perfect for office, medical, retail, self storage and other commercial opportunities. Haines Ridge, the residential community next door, and there are many more communities in surrounding area. This is a corner lot with 700 feet on Lake Marion Road and 465 feet on Barrington Drive. Curb cut is already established on Barrington Drive.

PARCEL #/ID: 27273280000000012

**TAXES:** \$4,664/year (2020)

ADDRESS: HIGHWAY 544 E Haines City, FL 33844

## **ACREAGE BREAKDOWN:**

7.39 +/- acres