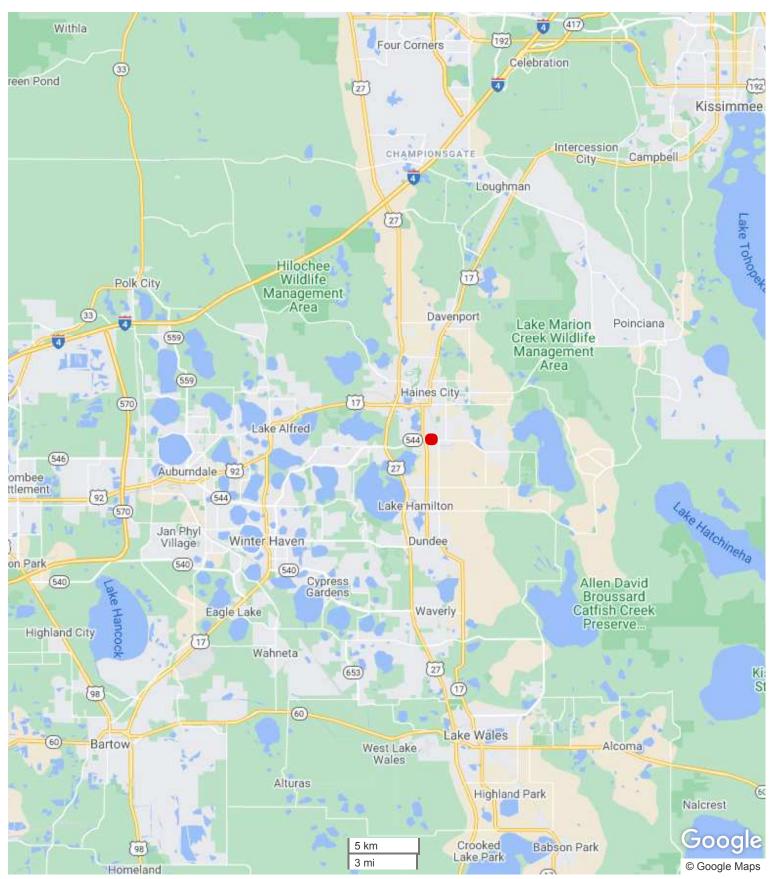

#### LOCATION:

From US 27 and SR 544 Haines City, FL. Travel East on SR 544 two miles to property.