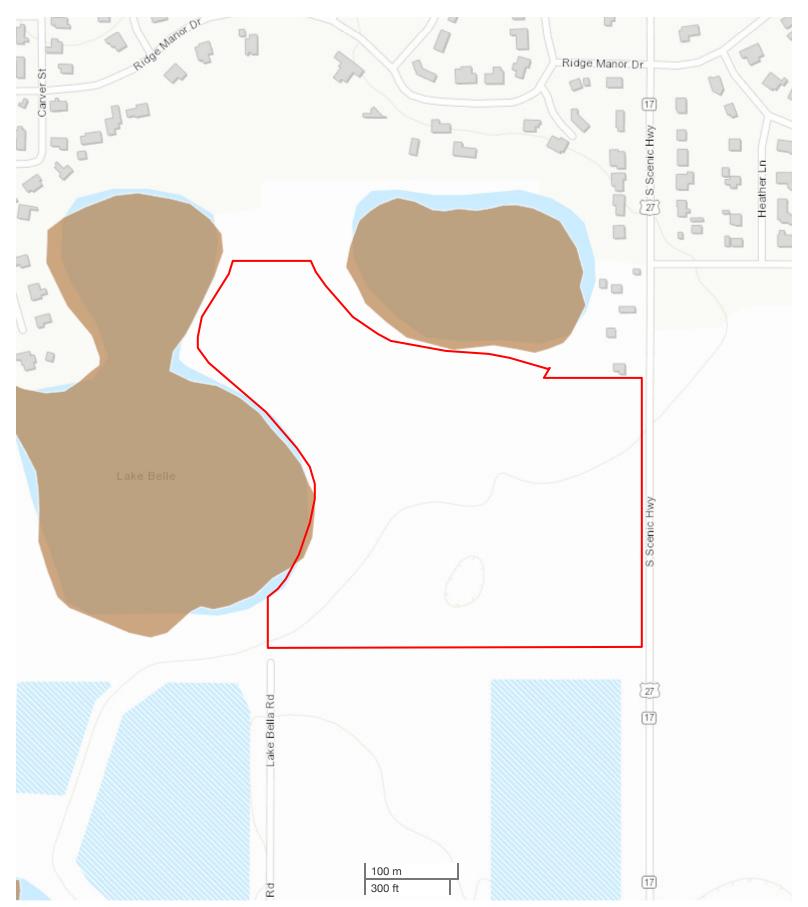

## **OVERVIEW:**

32 gross acres residential development site ready for development and features State Road 17 frontage with zoning for lakefront lots.

PARCEL #/ID: 273011000000022060, 273011000000022050

## **ACREAGE BREAKDOWN:**

27 usable acres

# **PROPERTY HIGHLIGHTS:**

- $\cdot$  27 usable acres 5 minutes south of downtown Lake Wales, FL
- · Subject property within the Lake Wales city limits
- $\cdot$  2,600 MOL feet frontage on Lake Belle ideal for lakefront living
- · Approved for single family residential lots
- $\cdot$  Water and Sewer available from City of Lake Wales Well drained ridge soils
- · Close proximity to restaurants and shopping
- · 10 minutes to the Eagle Ridge Mall