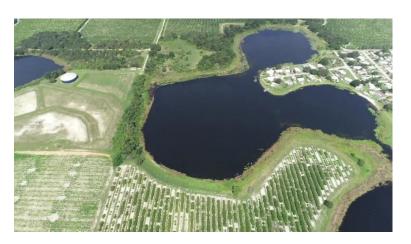

## **OVERVIEW:**

32 gross acres residential development site ready for development and features State Road 17 frontage with zoning for lakefront lots.

PARCEL #/ID: 273011000000022060, 273011000000022050

# **PROPERTY HIGHLIGHTS:**

- $\cdot$  27 usable acres 5 minutes south of downtown Lake Wales, FL
- · Subject property within the Lake Wales city limits
- $\cdot$  2,600 MOL feet frontage on Lake Belle ideal for lakefront living
- · Approved for single family residential lots
- $\cdot$  Water and Sewer available from City of Lake Wales Well drained ridge soils
- · Close proximity to restaurants and shopping
- · 10 minutes to the Eagle Ridge Mall