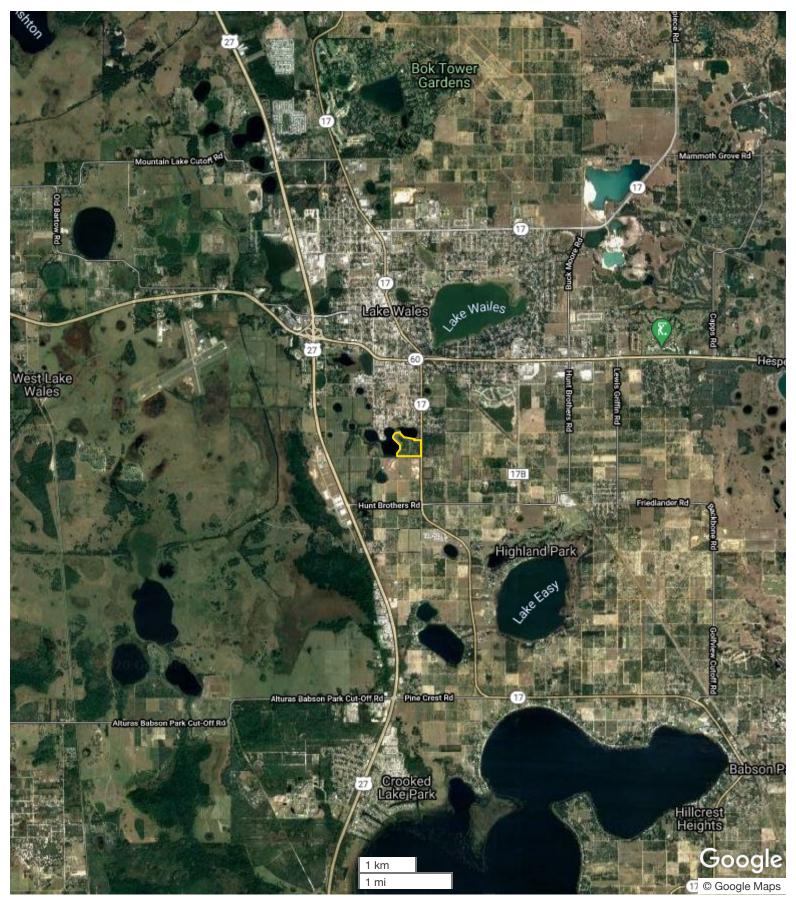

## **OVERVIEW:**

32 gross acres residential development site ready for development and features State Road 17 frontage with zoning for lakefront lots.

PARCEL #/ID: 273011000000022060, 273011000000022050

## **ADDRESS:**

Scenic Hwy South Lake Wales, FL 33853

### LOCATION:

From US 27 and SR 60, proceed east 1.2 miles to Scenic Hwy (SR 17). From SR 60 and Scenic Hwy proceed southbound on Scenic Hwy 8 tenths of a mile, Subject property on your right. From US 27 and Hunt Brothers Road, proceed east 3/4 mile to Scenic Hwy (SR 17), then northbound on Scenic 5 tenths of a mile, Subject property on your left.