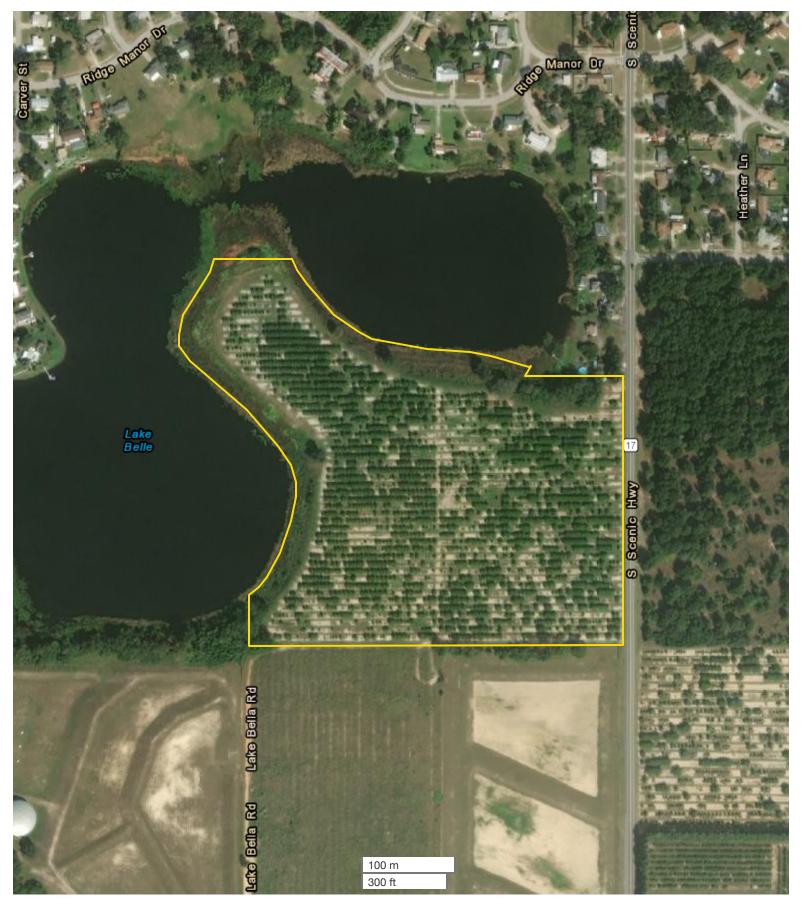

## **OVERVIEW:**

32 gross acres residential development site ready for development and features State Road 17 frontage with zoning for lakefront lots.

PARCEL #/ID: 273011000000022060, 273011000000022050

## **ACREAGE BREAKDOWN:**

27 usable acres

# **PROPERTY HIGHLIGHTS:**

- $\cdot$  27 usable acres 5 minutes south of downtown Lake Wales, FL
- · Subject property within the Lake Wales city limits
- $\cdot$  2,600 MOL feet frontage on Lake Belle ideal for lakefront living
- · Approved for single family residential lots
- $\cdot$  Water and Sewer available from City of Lake Wales Well drained ridge soils
- · Close proximity to restaurants and shopping
- · 10 minutes to the Eagle Ridge Mall