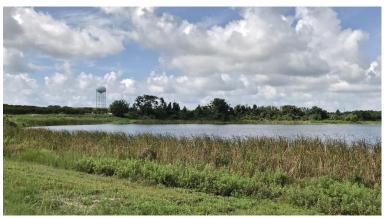

# **PROPERTY HIGHLIGHTS:**

- $\cdot$  27 usable acres 5 minutes south of downtown Lake Wales, FL
- · Subject property within the Lake Wales city limits
- $\cdot$  2,600 MOL feet frontage on Lake Belle ideal for lakefront living
- · Approved for single family residential lots
- $\cdot$  Water and Sewer available from City of Lake Wales Well drained ridge soils
- · Close proximity to restaurants and shopping
- · 10 minutes to the Eagle Ridge Mall