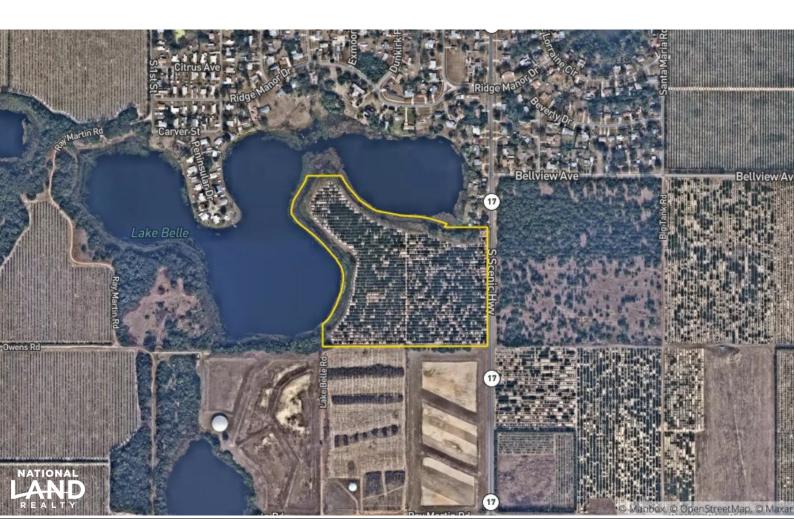

## **OVERVIEW:**

32 gross acres residential development site ready for development and features State Road 17 frontage with zoning for lakefront lots.

PARCEL #/ID: 273011000000022060, 273011000000022050

## **ADDRESS:**

Scenic Hwy South Lake Wales, FL 33853

### LOCATION:

From US 27 and SR 60, proceed east 1.2 miles to Scenic Hwy (SR 17). From SR 60 and Scenic Hwy proceed southbound on Scenic Hwy 8 tenths of a mile, Subject property on your right. From US 27 and Hunt Brothers Road, proceed east 3/4 mile to Scenic Hwy (SR 17), then northbound on Scenic 5 tenths of a mile, Subject property on your left.

# **PROPERTY HIGHLIGHTS:**

- $\cdot$  27 usable acres 5 minutes south of downtown Lake Wales, FL
- · Subject property within the Lake Wales city limits
- $\cdot$  2,600 MOL feet frontage on Lake Belle ideal for lakefront living
- · Approved for single family residential lots
- $\cdot$  Water and Sewer available from City of Lake Wales Well drained ridge soils
- · Close proximity to restaurants and shopping
- · 10 minutes to the Eagle Ridge Mall