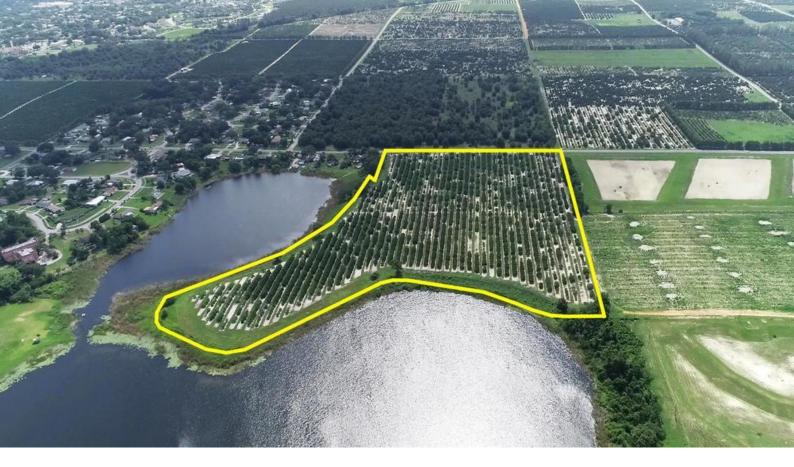

## **OVERVIEW:**

32 gross acres residential development site ready for development and features State Road 17 frontage with zoning for lakefront lots.

PARCEL #/ID: 273011000000022060, 273011000000022050

# **PROPERTY HIGHLIGHTS:**

- $\cdot$  27 usable acres 5 minutes south of downtown Lake Wales, FL
- · Subject property within the Lake Wales city limits
- $\cdot$  2,600 MOL feet frontage on Lake Belle ideal for lakefront living
- · Approved for single family residential lots
- $\cdot$  Water and Sewer available from City of Lake Wales Well drained ridge soils
- · Close proximity to restaurants and shopping
- · 10 minutes to the Eagle Ridge Mall