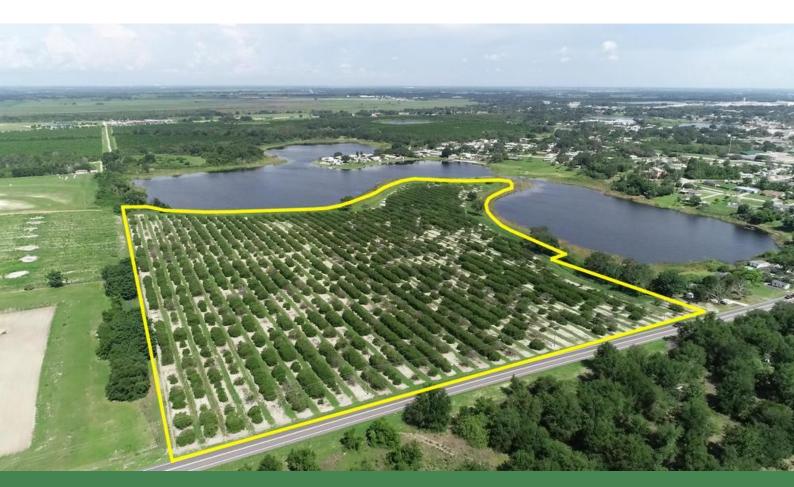

## **OVERVIEW:**

32 gross acres residential development site ready for development and features State Road 17 frontage with zoning for lakefront lots.

PARCEL #/ID: 273011000000022060, 273011000000022050

# **PROPERTY HIGHLIGHTS:**

- $\cdot$  27 usable acres 5 minutes south of downtown Lake Wales, FL
- · Subject property within the Lake Wales city limits
- $\cdot$  2,600 MOL feet frontage on Lake Belle ideal for lakefront living
- · Approved for single family residential lots
- $\cdot$  Water and Sewer available from City of Lake Wales Well drained ridge soils
- · Close proximity to restaurants and shopping
- · 10 minutes to the Eagle Ridge Mall