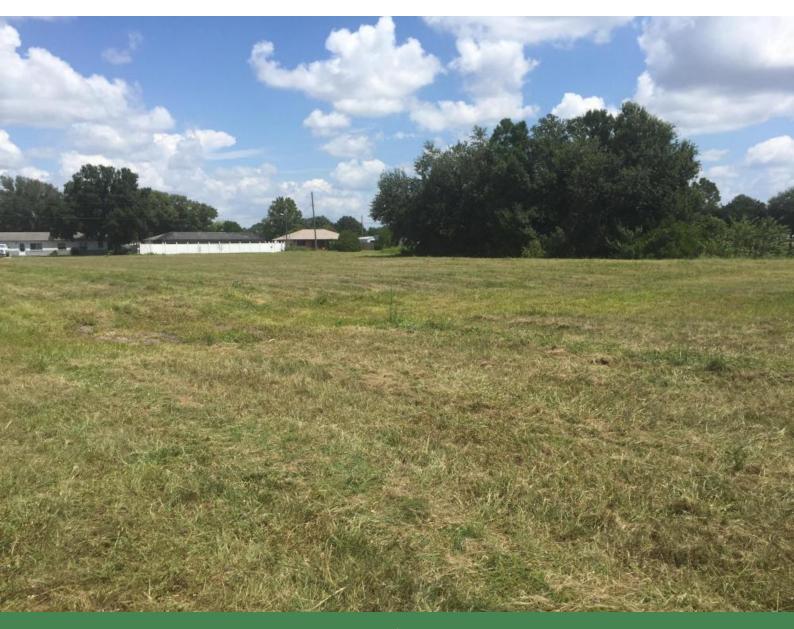

#### **OVERVIEW:**

This property is located just off US Hwy 27 at the Warner University entrance in Lake Wales, FL. The property wraps around the end of a canal on Crooked Lake giving it 1147 feet of frontage on Lake Shore Dr. and 356 feet of frontage on the canal. An estimated 14 lots could be developed, or with successful application to planning and zoning - a perfect location for student housing apartments, townhomes, or duplexes. The ever-growing student body of Warner provides a steady flow of potential tenants for this development.

#### **ACREAGE BREAKDOWN:**

2.87+/- acres all upland

## **PROPERTY HIGHLIGHTS:**

- · Canal frontage on Crooked Lake
- · Sewer and water at site
- · High and Dry
- · Potential for student housing project