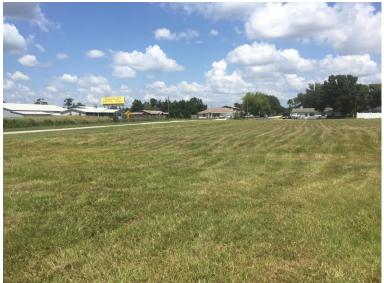

#### **OVERVIEW:**

This property is located just off US Hwy 27 at the Warner University entrance in Lake Wales, FL. The property wraps around the end of a canal on Crooked Lake giving it 1147 feet of frontage on Lake Shore Dr. and 356 feet of frontage on the canal. An estimated 14 lots could be developed, or with successful application to planning and zoning - a perfect location for student housing apartments, townhomes, or duplexes. The ever-growing student body of Warner provides a steady flow of potential tenants for this development.

#### **ACREAGE BREAKDOWN:**

2.87+/- acres all upland

## **PROPERTY HIGHLIGHTS:**

- · Canal frontage on Crooked Lake
- · Sewer and water at site
- · High and Dry
- · Potential for student housing project