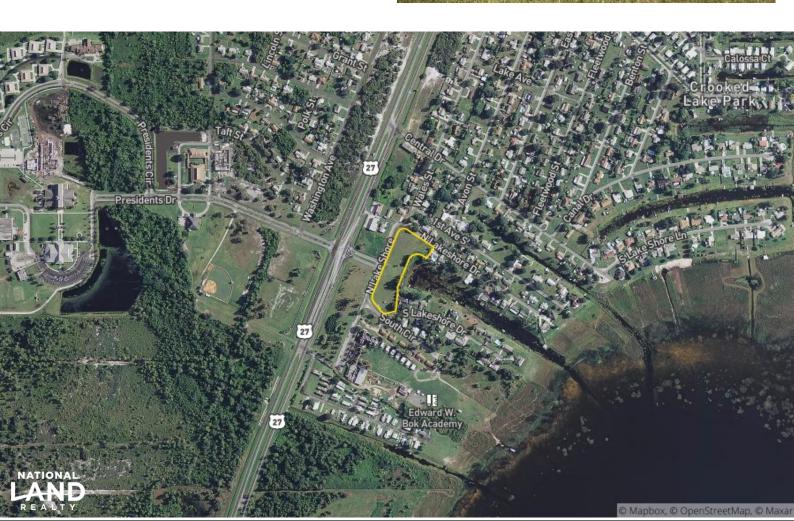

#### **OVERVIEW:**

This property is located just off US Hwy 27 at the Warner University entrance in Lake Wales, FL. The property wraps around the end of a canal on Crooked Lake giving it 1147 feet of frontage on Lake Shore Dr. and 356 feet of frontage on the canal. An estimated 14 lots could be developed, or with successful application to planning and zoning - a perfect location for student housing apartments, townhomes, or duplexes. The ever-growing student body of Warner provides a steady flow of potential tenants for this development.

#### **LOCATION:**

This property sits across from the entrance to Warner University just east of Hwy 27 in Lake Wales.

All boundary lines noted in pictures, aerials or maps should be considered estimates and not relied on as legal documents or descriptions.

TREVOR C. WILLIAMS, MA Land Professional, Winter Haven, FL Office