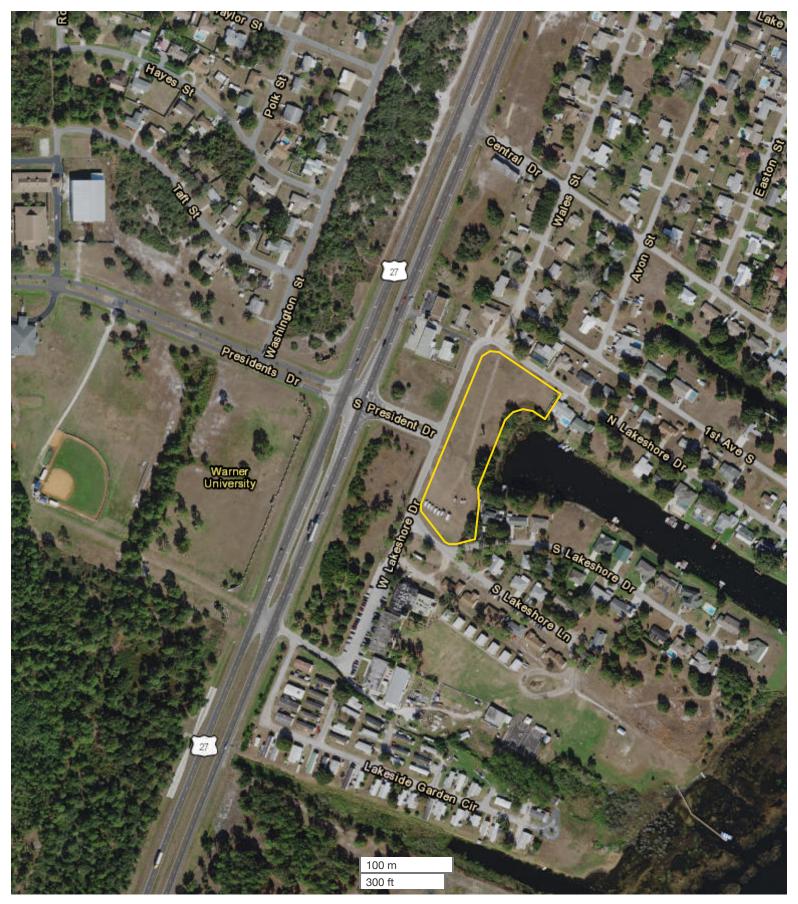

#### **OVERVIEW:**

This property is located just off US Hwy 27 at the Warner University entrance in Lake Wales, FL. The property wraps around the end of a canal on Crooked Lake giving it 1147 feet of frontage on Lake Shore Dr. and 356 feet of frontage on the canal. An estimated 14 lots could be developed, or with successful application to planning and zoning - a perfect location for student housing apartments, townhomes, or duplexes. The ever-growing student body of Warner provides a steady flow of potential tenants for this development.

#### **LOCATION:**

This property sits across from the entrance to Warner University just east of Hwy 27 in Lake Wales.

All boundary lines noted in pictures, aerials or maps should be considered estimates and not relied on as legal documents or descriptions.

TREVOR C. WILLIAMS, MA Land Professional, Winter Haven, FL Office