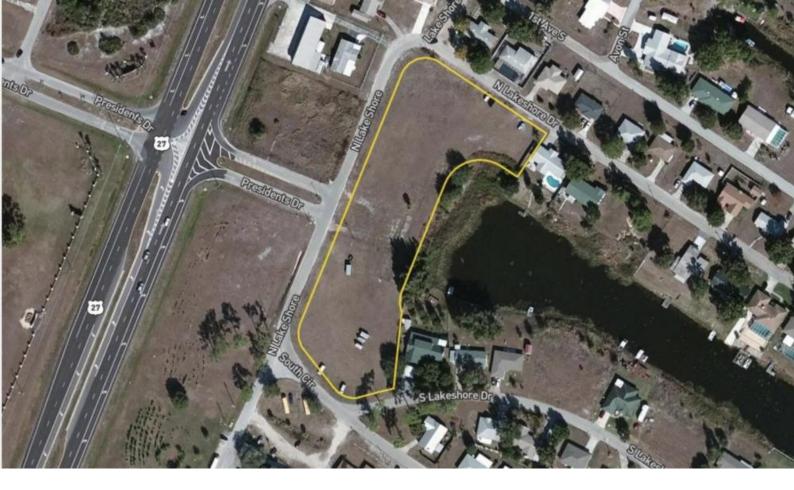

#### **OVERVIEW:**

This property is located just off US Hwy 27 at the Warner University entrance in Lake Wales, FL. The property wraps around the end of a canal on Crooked Lake giving it 1147 feet of frontage on Lake Shore Dr. and 356 feet of frontage on the canal. An estimated 14 lots could be developed, or with successful application to planning and zoning - a perfect location for student housing apartments, townhomes, or duplexes. The ever-growing student body of Warner provides a steady flow of potential tenants for this development.

All boundary lines noted in pictures, aerials or maps should be considered estimates and not relied on as legal documents or descriptions.

TREVOR C. WILLIAMS, MA Land Professional, Winter Haven, FL Office