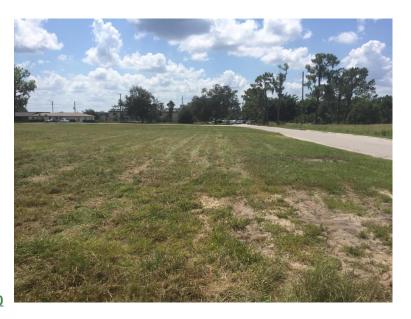

#### **OVERVIEW:**

This property is located just off US Hwy 27 at the Warner University entrance in Lake Wales, FL. The property wraps around the end of a canal on Crooked Lake giving it 1147 feet of frontage on Lake Shore Dr. and 356 feet of frontage on the canal. An estimated 14 lots could be developed, or with successful application to planning and zoning - a perfect location for student housing apartments, townhomes, or duplexes. The ever-growing student body of Warner provides a steady flow of potential tenants for this development.

#### **ACREAGE BREAKDOWN:**

2.87+/- acres all upland

## **PROPERTY HIGHLIGHTS:**

- · Canal frontage on Crooked Lake
- · Sewer and water at site
- · High and Dry
- · Potential for student housing project