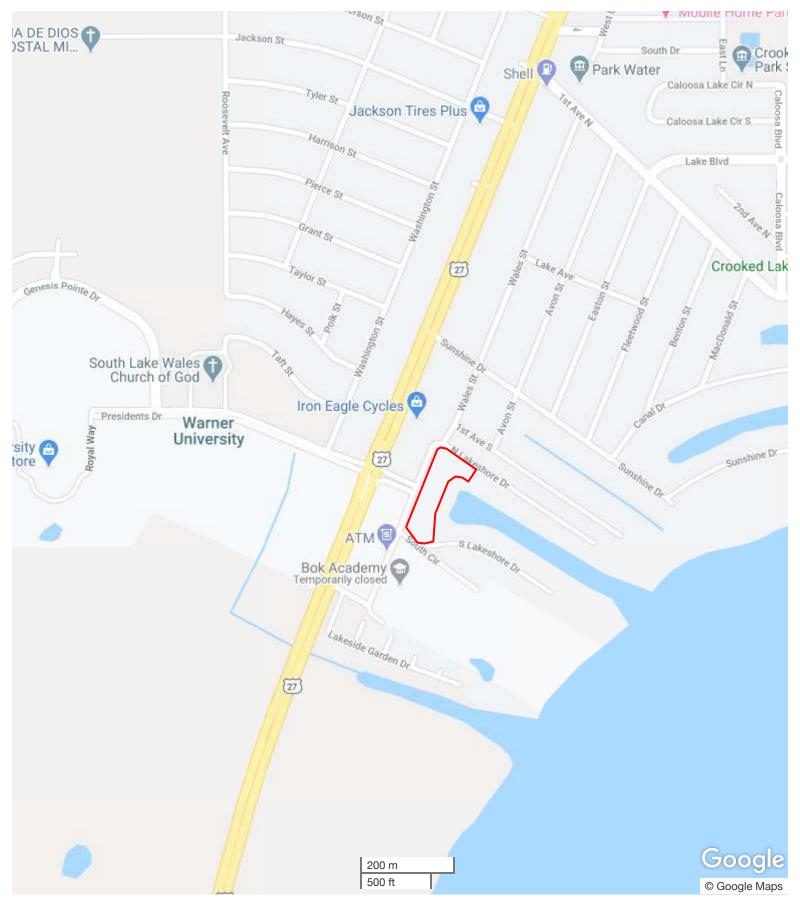

#### **OVERVIEW:**

This property is located just off US Hwy 27 at the Warner University entrance in Lake Wales, FL. The property wraps around the end of a canal on Crooked Lake giving it 1147 feet of frontage on Lake Shore Dr. and 356 feet of frontage on the canal. An estimated 14 lots could be developed, or with successful application to planning and zoning - a perfect location for student housing apartments, townhomes, or duplexes. The ever-growing student body of Warner provides a steady flow of potential tenants for this development.

#### **ADDRESS:**

10 Lake Shore Dr. N. Lake Wales, FL 33859

#### **LOCATION:**

This property sits across from the entrance to Warner University just east of Hwy 27 in Lake Wales.

All boundary lines noted in pictures, aerials or maps should be considered estimates and not relied on as legal documents or descriptions.

TREVOR C. WILLIAMS, MA Land Professional, Winter Haven, FL Office