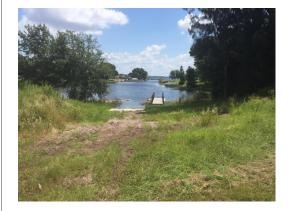

#### **OVERVIEW:**

This property is located just off US Hwy 27 at the Warner University entrance in Lake Wales, FL. The property wraps around the end of a canal on Crooked Lake giving it 1147 feet of frontage on Lake Shore Dr. and 356 feet of frontage on the canal. An estimated 14 lots could be developed, or with successful application to planning and zoning - a perfect location for student housing apartments, townhomes, or duplexes. The ever-growing student body of Warner provides a steady flow of potential tenants for this development.

## **PROPERTY HIGHLIGHTS:**

- · Canal frontage on Crooked Lake
- · Sewer and water at site
- · High and Dry
- · Potential for student housing project