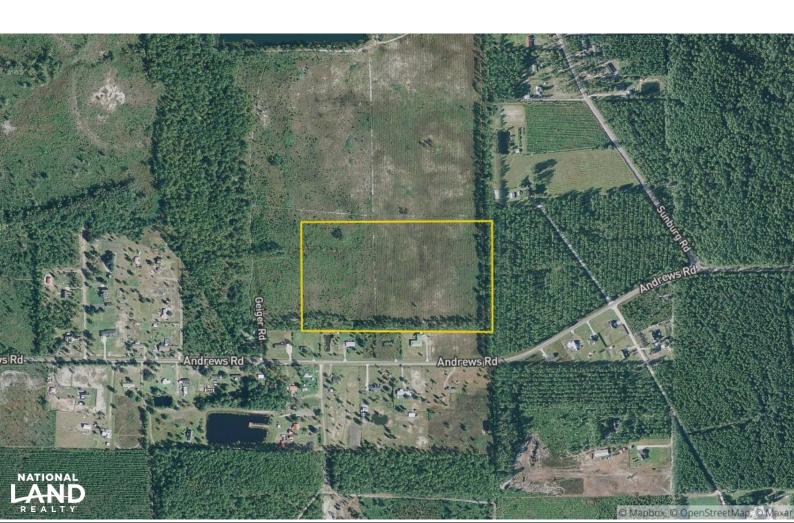

# **OVERVIEW:**

Excellent recreational tract or larger homesite located near Hilliard, FL in western Nassau County boasting rural solitude with all the benefits of nearby Jacksonville. This property is level and dry and has a deeded easement for access via Andrews Rd. The property boasts planted timber, a good trail system, and well established firebreaks. Located close to HWY 301 for a quick commute to Jacksonville or South Georgia and an easy drive to I-295. A perfect location for weekend trail riding or a quick after work hunt or building your beautiful dream home in the country. Please call for a private tour.

PARCEL #/ID: 26-4N-23-0000-0001-0420

**TAXES:** \$118/year (2019)

ADDRESS: 0 Andrews Rd Hilliard, FL 32046

#### LOCATION:

From Hilliard, FL proceed north on Hwy 301. Take a left on Andrews Rd. Property is located behind a row of houses on Andrews Rd on the north side just after Geiger Rd.

# **ACREAGE BREAKDOWN:**

28+/- acres in planted pines