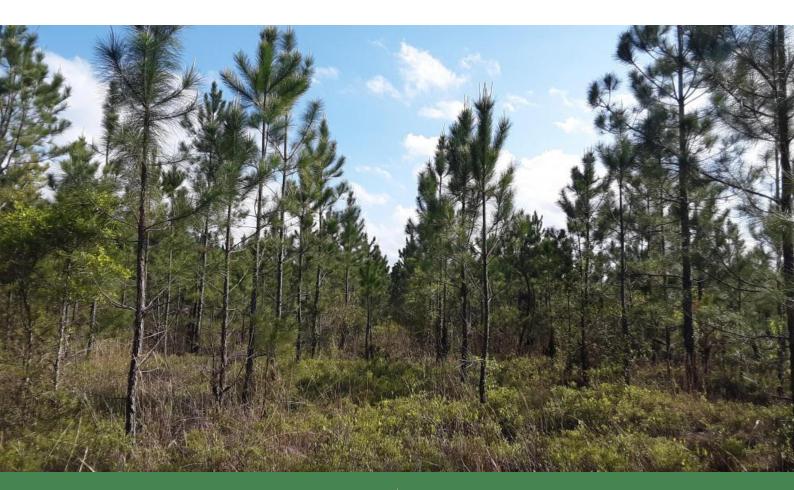

# **OVERVIEW:**

Excellent recreational tract or larger homesite located near Hilliard, FL in western Nassau County boasting rural solitude with all the benefits of nearby Jacksonville. This property is level and dry and has a deeded easement for access via Andrews Rd. The property boasts planted timber, a good trail system, and well established firebreaks. Located close to HWY 301 for a quick commute to Jacksonville or South Georgia and an easy drive to I-295. A perfect location for weekend trail riding or a quick after work hunt or building your beautiful dream home in the country. Please call for a private tour.

# **ACREAGE BREAKDOWN:**

28+/- acres in planted pines

# **PROPERTY HIGHLIGHTS:**

- · Level and dry lot with planted pines.
- · Close to HWY 301 for quick and easy access.
- Deeded easement to Andrews Rd.