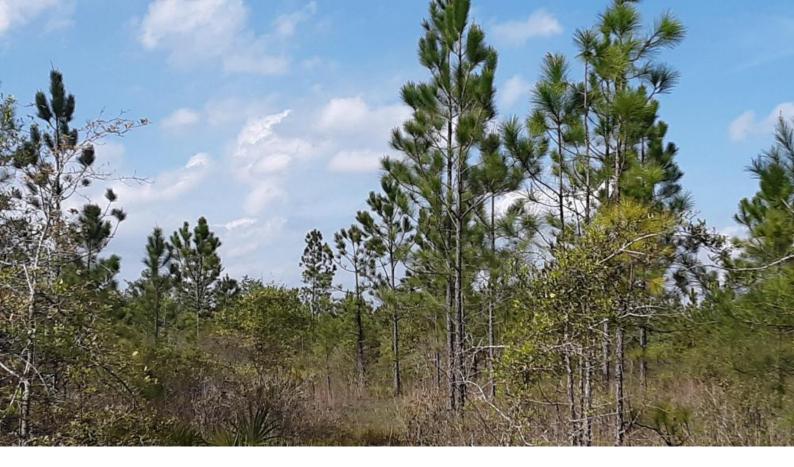

# **OVERVIEW:**

Excellent recreational tract or larger homesite located near Hilliard, FL in western Nassau County boasting rural solitude with all the benefits of nearby Jacksonville. This property is level and dry and has a deeded easement for access via Andrews Rd. The property boasts planted timber, a good trail system, and well established firebreaks. Located close to HWY 301 for a quick commute to Jacksonville or South Georgia and an easy drive to I-295. A perfect location for weekend trail riding or a quick after work hunt or building your beautiful dream home in the country. Please call for a private tour.

# **ACREAGE BREAKDOWN:**

28+/- acres in planted pines

# **PROPERTY HIGHLIGHTS:**

- · Level and dry lot with planted pines.
- · Close to HWY 301 for quick and easy access.
- Deeded easement to Andrews Rd.