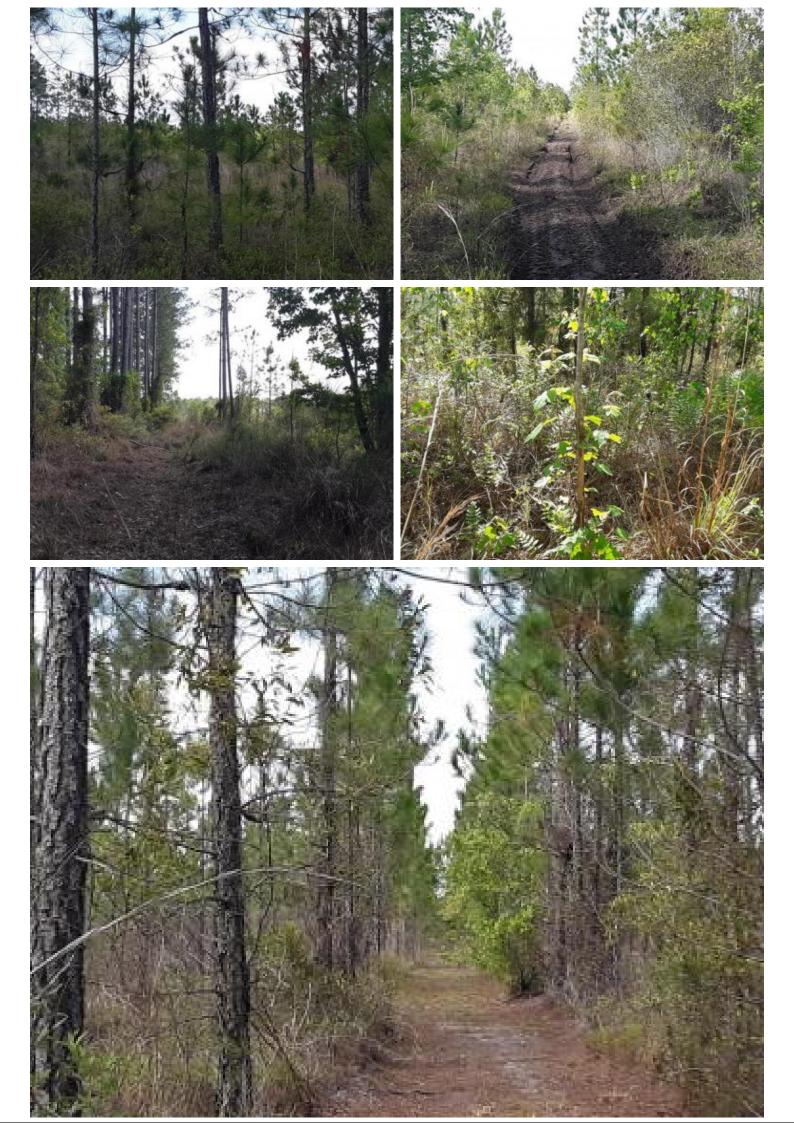

# **OVERVIEW:**

Excellent recreational tract or larger homesite located near Hilliard, FL in western Nassau County boasting rural solitude with all the benefits of nearby Jacksonville. This property is level and dry and has a deeded easement for access via Andrews Rd. The property boasts planted timber, a good trail system, and well established firebreaks. Located close to HWY 301 for a quick commute to Jacksonville or South Georgia and an easy drive to I-295. A perfect location for weekend trail riding or a quick after work hunt or building your beautiful dream home in the country. Please call for a private tour.

# **ACREAGE BREAKDOWN:**

28+/- acres in planted pines

# **PROPERTY HIGHLIGHTS:**

- · Level and dry lot with planted pines.
- · Close to HWY 301 for quick and easy access.
- Deeded easement to Andrews Rd.