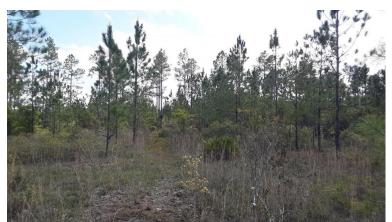

# **OVERVIEW:**

Excellent recreational tract or larger homesite located near Hilliard, FL in western Nassau County boasting rural solitude with all the benefits of nearby Jacksonville. This property is level and dry and has a deeded easement for access via Andrews Rd. The property boasts planted timber, a good trail system, and well established firebreaks. Located close to HWY 301 for a quick commute to Jacksonville or South Georgia and an easy drive to I-295. A perfect location for weekend trail riding or a quick after work hunt or building your beautiful dream home in the country. Please call for a private tour.

# **ACREAGE BREAKDOWN:**

28+/- acres in planted pines

# **PROPERTY HIGHLIGHTS:**

- · Level and dry lot with planted pines.
- · Close to HWY 301 for quick and easy access.
- Deeded easement to Andrews Rd.