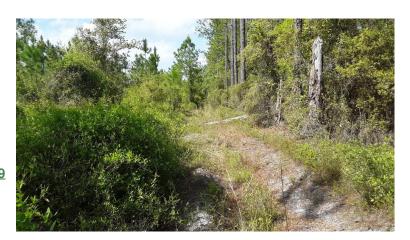

# **OVERVIEW:**

Excellent recreational tract or larger homesite located near Hilliard, FL in western Nassau County boasting rural solitude with all the benefits of nearby Jacksonville. This property is level and dry and has a deeded easement for access via Andrews Rd. The property boasts planted timber, a good trail system, and well established firebreaks. Located close to HWY 301 for a quick commute to Jacksonville or South Georgia and an easy drive to I-295. A perfect location for weekend trail riding or a quick after work hunt or building your beautiful dream home in the country. Please call for a private tour.

# **PROPERTY HIGHLIGHTS:**

- · Level and dry lot with planted pines.
- · Close to HWY 301 for quick and easy access.
- Deeded easement to Andrews Rd.