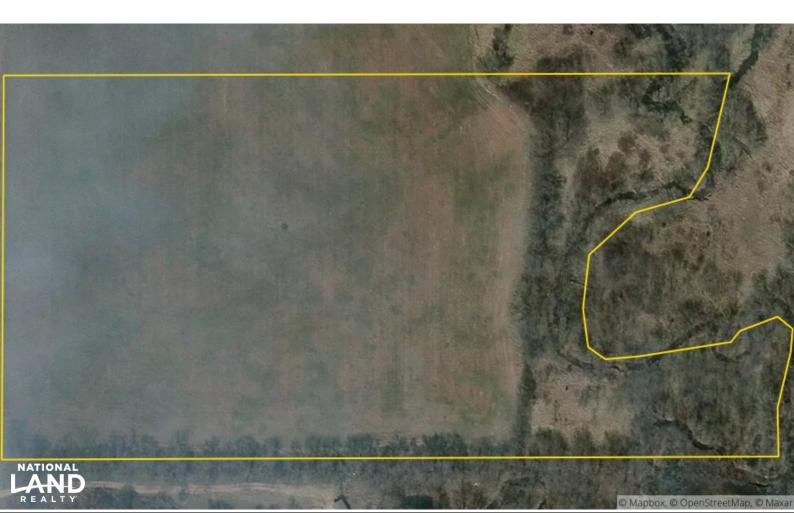

### **LEGAL DESCRIPTION:**

15 +/- acres SW corner of NE/4 S35 T16N R12E; new legal description to be determined by survey.

PARCEL #/ID: Part of 0000-35-16N-12E-A-010-00

**TAXES:** \$34/year (2019)

**ADDRESS:** 0 N 205 Rd

Beggs, OK 74421