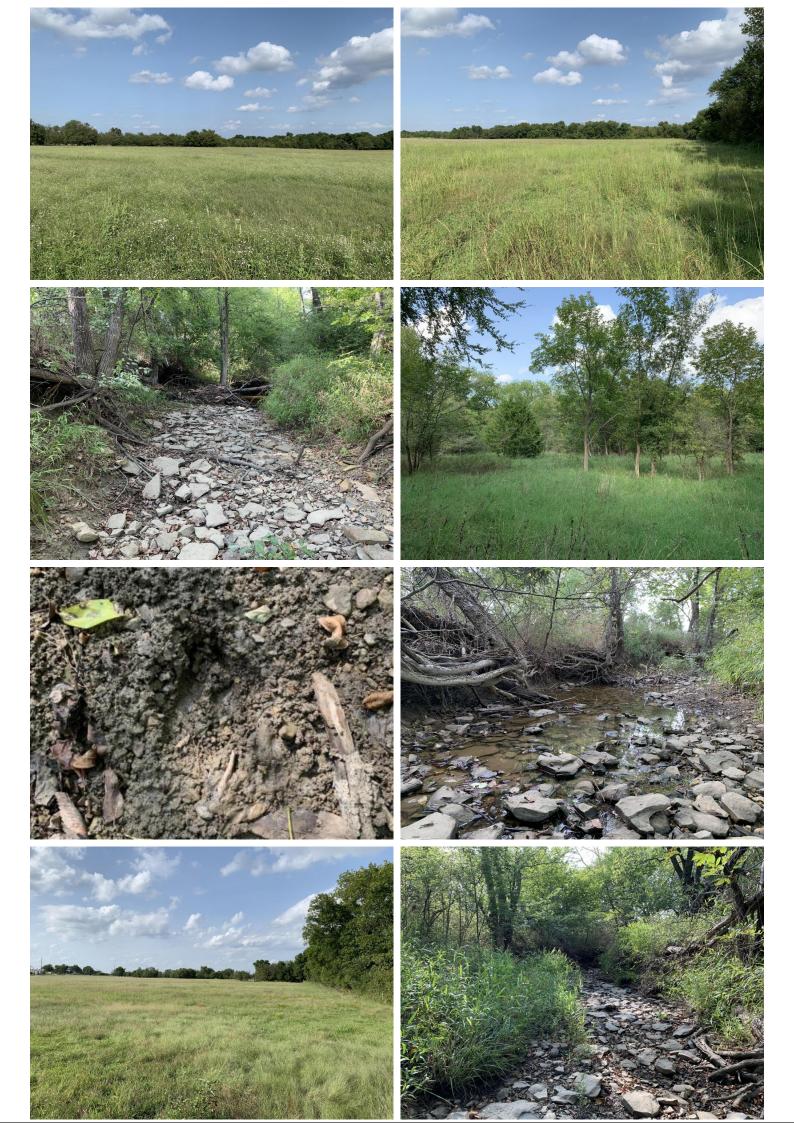

#### **OVERVIEW:**

Rural home site south of Tulsa consisting of well-manicured pasture mixed with a block of woods and a winding wet-weather creek. Sitting just a half-mile east and a half-mile north of Duck Creek Casino, enjoy the country living 25-30 minutes from downtown with great access to Highway 75 one mile away. With rural water and electricity available, build your custom home and maintain your small hobby farm with likeminded neighbors. Restrictive covenants apply.

#### **PROPERTY HIGHLIGHTS:**

- · Peaceful and low-traffic home site
- · Partially wooded with creek access
- · Short drive to south Tulsa
- · Close to Duck Creek Casino
- · Rural water and electricity available
- · Restrictive covenants apply