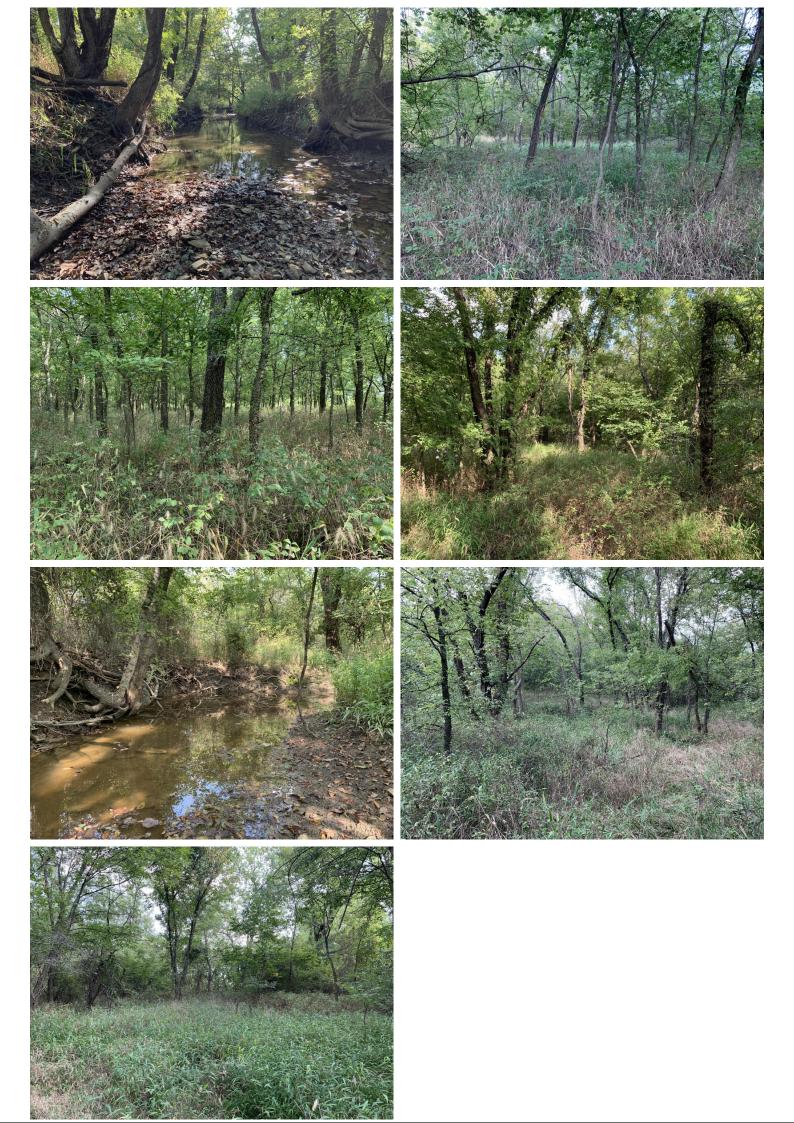

#### **OVERVIEW:**

Rural home site south of Tulsa consisting of well-manicured pasture mixed with a block of woods and a winding wet-weather creek. Sitting just a half-mile east and a half-mile north of Duck Creek Casino, enjoy the country living 25-30 minutes from downtown with great access to Highway 75 one mile away. With rural water and electricity available, build your custom home and maintain your small hobby farm with likeminded neighbors. Restrictive covenants apply.

#### **PROPERTY HIGHLIGHTS:**

- · Peaceful and low-traffic home site
- · Partially wooded with creek access
- · Short drive to south Tulsa
- · Close to Duck Creek Casino
- · Rural water and electricity available
- · Restrictive covenants apply