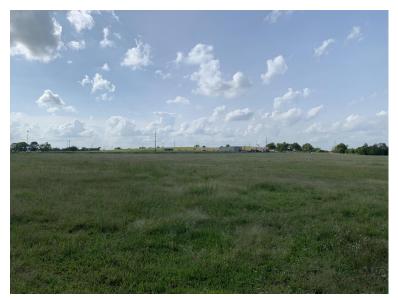

#### **OVERVIEW:**

Rural home site south of Tulsa consisting of well-manicured pasture mixed with a block of woods and a winding wet-weather creek. Sitting just a half-mile east and a half-mile north of Duck Creek Casino, enjoy the country living 25-30 minutes from downtown with great access to Highway 75 one mile away. With rural water and electricity available, build your custom home and maintain your small hobby farm with likeminded neighbors. Restrictive covenants apply.

#### **PROPERTY HIGHLIGHTS:**

- · Peaceful and low-traffic home site
- · Partially wooded with creek access
- · Short drive to south Tulsa
- · Close to Duck Creek Casino
- · Rural water and electricity available
- · Restrictive covenants apply