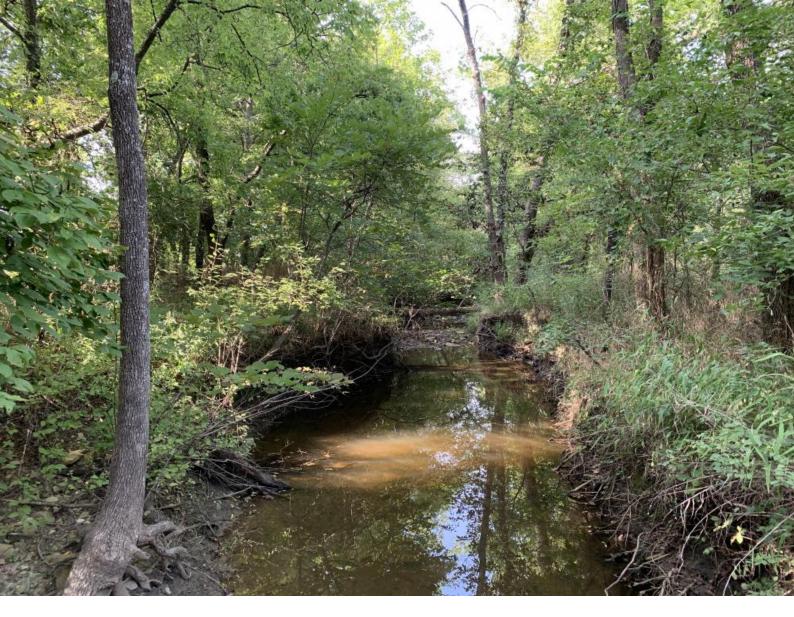

#### **OVERVIEW:**

Rural home site south of Tulsa consisting of well-manicured pasture mixed with a block of woods and a winding wet-weather creek. Sitting just a half-mile east and a half-mile north of Duck Creek Casino, enjoy the country living 25-30 minutes from downtown with great access to Highway 75 one mile away. With rural water and electricity available, build your custom home and maintain your small hobby farm with likeminded neighbors. Restrictive covenants apply.

#### **PROPERTY HIGHLIGHTS:**

- · Peaceful and low-traffic home site
- · Partially wooded with creek access
- · Short drive to south Tulsa
- · Close to Duck Creek Casino
- · Rural water and electricity available
- · Restrictive covenants apply