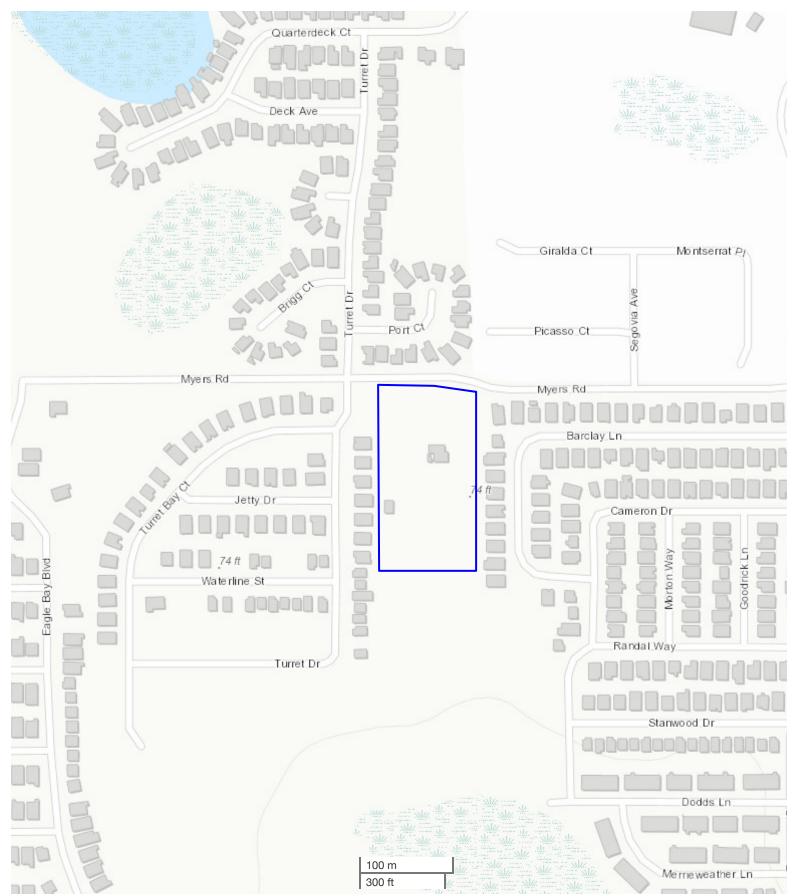

PARCEL #/ID: 05-25-30-0000-0070-0000

**TAXES:** \$3,673/year (2019)

**ADDRESS:** 

2700 Myers Road Kissimmee, FL 34743

## **ACREAGE BREAKDOWN:**

+/- 4.9 upland acres