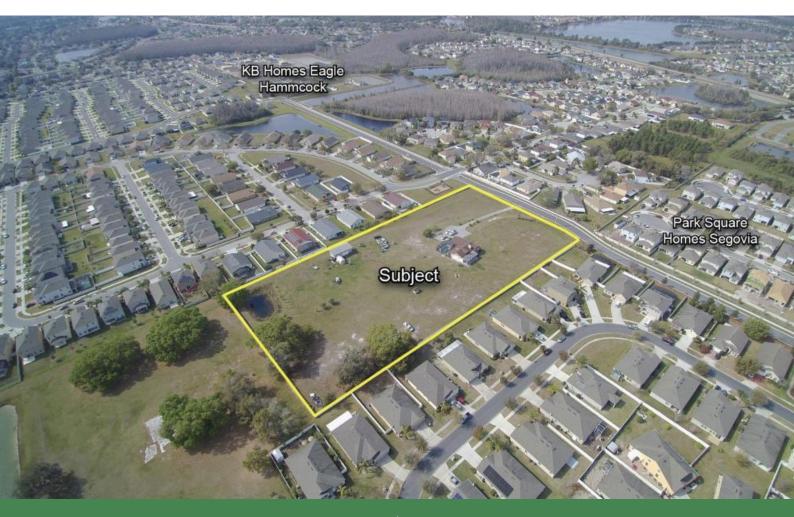

### **OVERVIEW:**

This is one of the last remaining development parcels in the Buenaventura Lakes area of northern Osceola County/Kissimmee. With a Future Land Use of Low Density Residential, up to 40 units could be developed on this site. This infill property has easy access to the Osceola Parkway, Florida's Turnpike and the 417 making Orlando a short commute. With Commercial and retail businesses within walking distance, this site is ideal for a single family detached or attached development, with townhouses also being a possible option.

PARCEL #/ID: 05-25-30-0000-0070-0000

**TAXES:** \$3,673/year (2019)

**ADDRESS:** 

2700 Myers Road Kissimmee, FL 34743

## **ACREAGE BREAKDOWN:**

+/- 4.9 upland acres