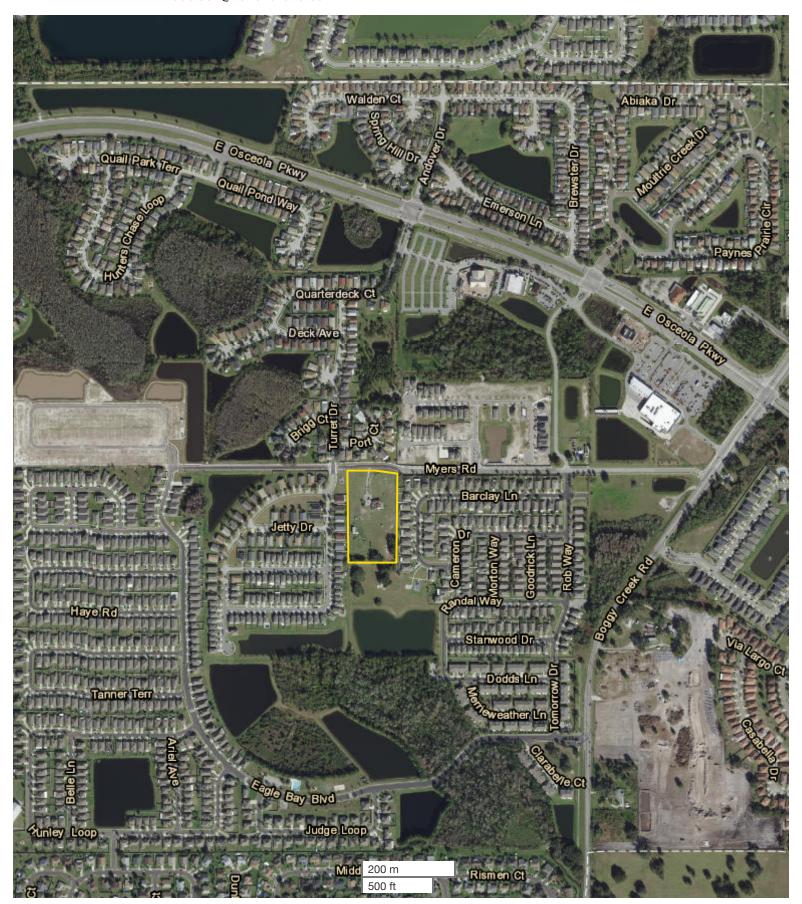

### **OVERVIEW:**

This is one of the last remaining development parcels in the Buenaventura Lakes area of northern Osceola County/Kissimmee. With a Future Land Use of Low Density Residential, up to 40 units could be developed on this site. This infill property has easy access to the Osceola Parkway, Florida's Turnpike and the 417 making Orlando a short commute. With Commercial and retail businesses within walking distance, this site is ideal for a single family detached or attached development, with townhouses also being a possible option.

(Available capacity to be verified by buyer)

- · Unincorporated Osceola County
- · 6 minute drive to the 417 toll road

7 minute drive to the Florida Turnpike

12 minute drive to the Orlando International Airport