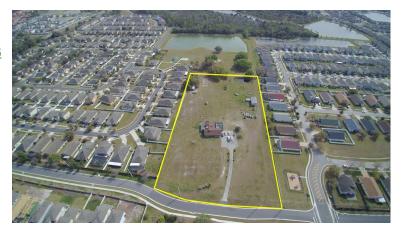

### **OVERVIEW:**

This is one of the last remaining development parcels in the Buenaventura Lakes area of northern Osceola County/Kissimmee. With a Future Land Use of Low Density Residential, up to 40 units could be developed on this site. This infill property has easy access to the Osceola Parkway, Florida's Turnpike and the 417 making Orlando a short commute. With Commercial and retail businesses within walking distance, this site is ideal for a single family detached or attached development, with townhouses also being a possible option.

PARCEL #/ID: 05-25-30-0000-0070-0000

**TAXES:** \$3,673/year (2019)

**ADDRESS:** 

2700 Myers Road Kissimmee, FL 34743

## **ACREAGE BREAKDOWN:**

+/- 4.9 upland acres