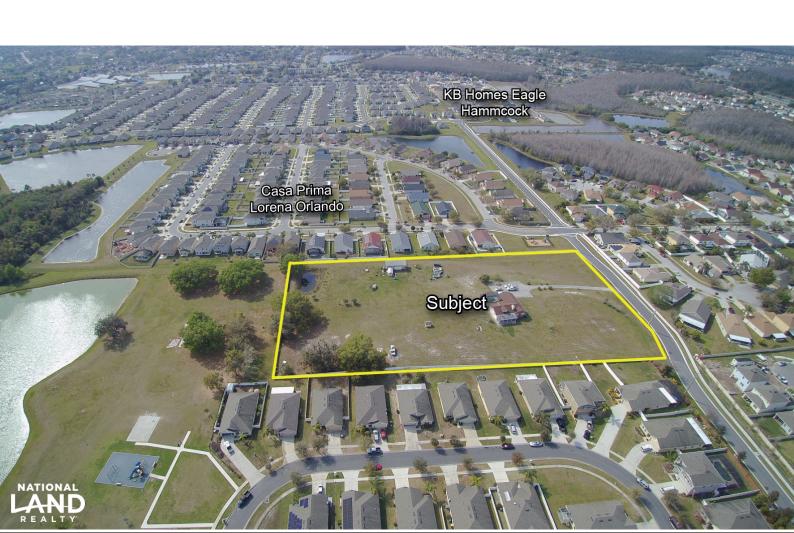

### **OVERVIEW:**

This is one of the last remaining development parcels in the Buenaventura Lakes area of northern Osceola County/Kissimmee. With a Future Land Use of Low Density Residential, up to 40 units could be developed on this site. This infill property has easy access to the Osceola Parkway, Florida's Turnpike and the 417 making Orlando a short commute. With Commercial and retail businesses within walking distance, this site is ideal for a single family detached or attached development, with townhouses also being a possible option.

PARCEL #/ID: 05-25-30-0000-0070-0000

**TAXES:** \$3,673/year (2019)

**ADDRESS:** 

2700 Myers Road Kissimmee, FL 34743

## **ACREAGE BREAKDOWN:**

+/- 4.9 upland acres