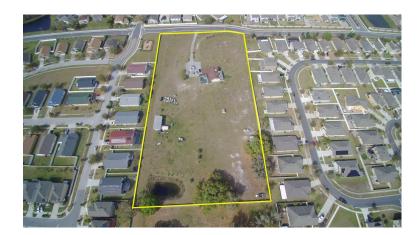

### **OVERVIEW:**

This is one of the last remaining development parcels in the Buenaventura Lakes area of northern Osceola County/Kissimmee. With a Future Land Use of Low Density Residential, up to 40 units could be developed on this site. This infill property has easy access to the Osceola Parkway, Florida's Turnpike and the 417 making Orlando a short commute. With Commercial and retail businesses within walking distance, this site is ideal for a single family detached or attached development, with townhouses also being a possible option.

PARCEL #/ID: 05-25-30-0000-0070-0000

**TAXES:** \$3,673/year (2019)

**ADDRESS:** 

2700 Myers Road Kissimmee, FL 34743

## **ACREAGE BREAKDOWN:**

+/- 4.9 upland acres