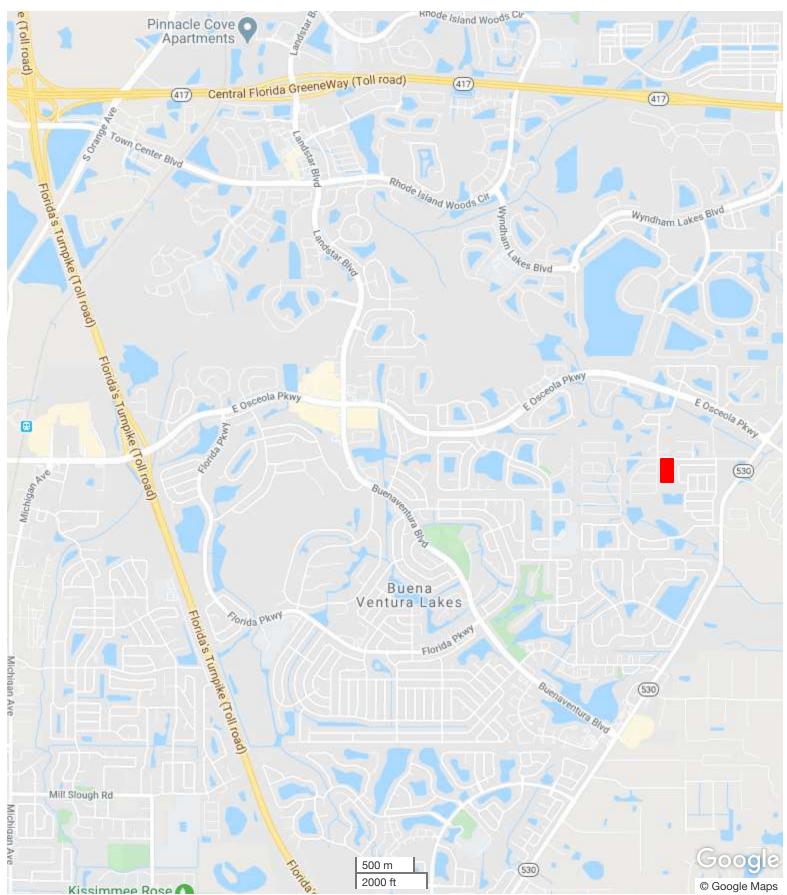

### **OVERVIEW:**

This is one of the last remaining development parcels in the Buenaventura Lakes area of northern Osceola County/Kissimmee. With a Future Land Use of Low Density Residential, up to 40 units could be developed on this site. This infill property has easy access to the Osceola Parkway, Florida's Turnpike and the 417 making Orlando a short commute. With Commercial and retail businesses within walking distance, this site is ideal for a single family detached or attached development, with townhouses also being a possible option.

PARCEL #/ID: 05-25-30-0000-0070-0000

**TAXES:** \$3,673/year (2019)

**ADDRESS:** 

2700 Myers Road Kissimmee, FL 34743