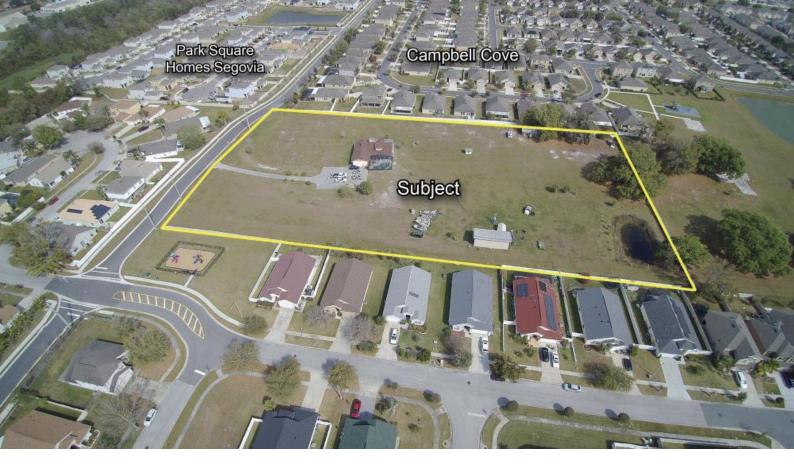

### **OVERVIEW:**

This is one of the last remaining development parcels in the Buenaventura Lakes area of northern Osceola County/Kissimmee. With a Future Land Use of Low Density Residential, up to 40 units could be developed on this site. This infill property has easy access to the Osceola Parkway, Florida's Turnpike and the 417 making Orlando a short commute. With Commercial and retail businesses within walking distance, this site is ideal for a single family detached or attached development, with townhouses also being a possible option.

PARCEL #/ID: 05-25-30-0000-0070-0000

**TAXES:** \$3,673/year (2019)

**ADDRESS:** 

2700 Myers Road Kissimmee, FL 34743

## **ACREAGE BREAKDOWN:**

+/- 4.9 upland acres