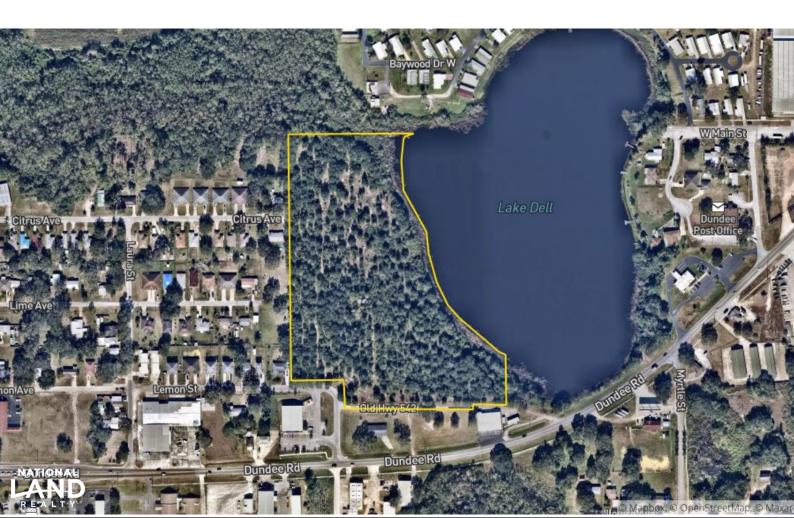

### **OVERVIEW:**

We are offering 14 acres of lakeside land for sale in Dundee, FL located on Lake Dell. This property has residential use development potential. The zoning is multi-family residential and future land use is medium density residential. Lake Dell is a public lake that provides a great source of entertainment for the surrounding area.

### **ADDRESS:**

Old Highway 542 Dundee, FL 33838

# **PROPERTY HIGHLIGHTS:**

- · City Water Available
- · Sewer is 200 ft Away
- · Zoning: Multi-Family Residential 12 units per acre Future Land Use: Medium Density Residential
- · Lakeside Development Opportunity
- $\cdot$  Conveniently Located to Winter Haven, Haines City, and I-4
- · Wooded Property
- · Previously Utilized as a Grove