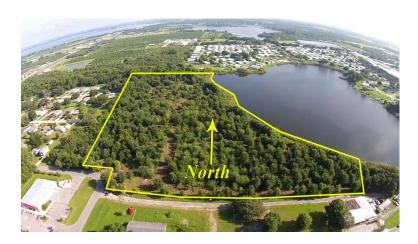

### **OVERVIEW:**

We are offering 14 acres of lakeside land for sale in Dundee, FL located on Lake Dell. This property has residential use development potential. The zoning is multi-family residential and future land use is medium density residential. Lake Dell is a public lake that provides a great source of entertainment for the surrounding area.

## **ACREAGE BREAKDOWN:**

14 +/- acres

# **PROPERTY HIGHLIGHTS:**

- · City Water Available
- · Sewer is 200 ft Away
- · Zoning: Multi-Family Residential 12 units per acre Future Land Use: Medium Density Residential
- · Lakeside Development Opportunity
- $\cdot$  Conveniently Located to Winter Haven, Haines City, and I-4
- · Wooded Property
- · Previously Utilized as a Grove