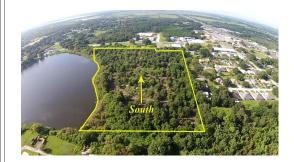

### **OVERVIEW:**

We are offering 14 acres of lakeside land for sale in Dundee, FL located on Lake Dell. This property has residential use development potential. The zoning is multi-family residential and future land use is medium density residential. Lake Dell is a public lake that provides a great source of entertainment for the surrounding area.

## **ACREAGE BREAKDOWN:**

14 +/- acres