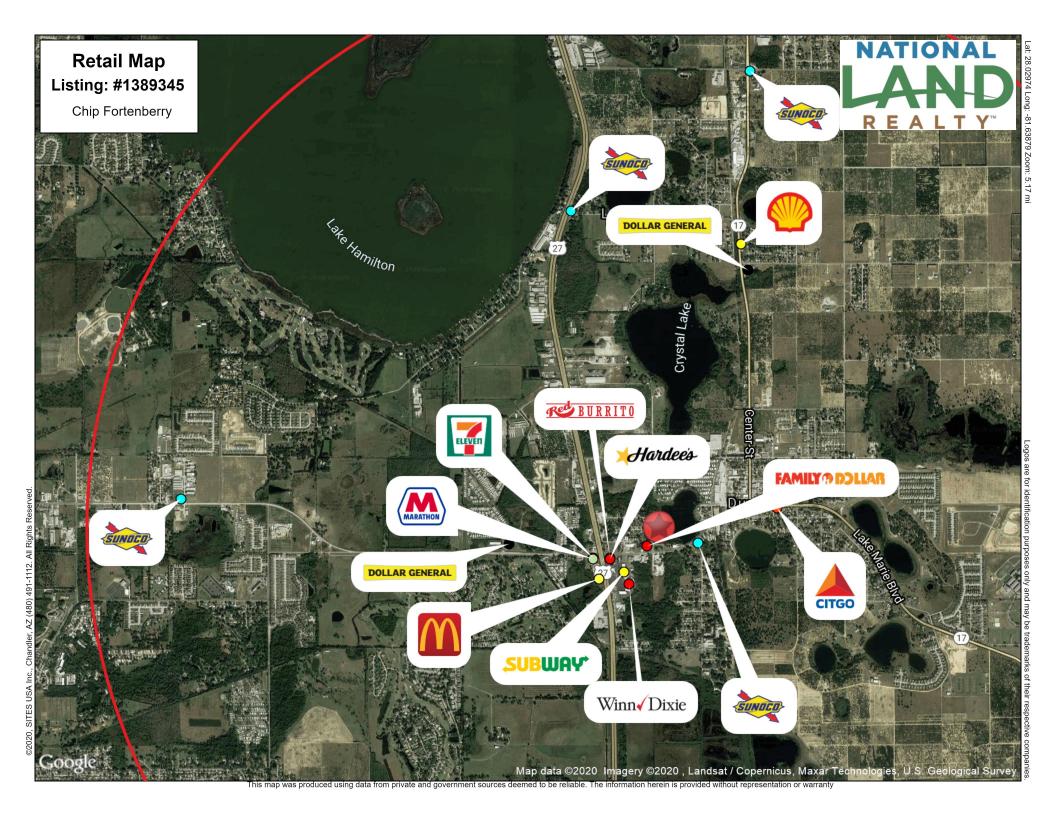

### LOCATION:

Near the lake is a regional shopping mall, restaurants, Home Depot, Legoland, and the Chain of Lakes. Disney and other Orlando attractions are only 45 minutes away.