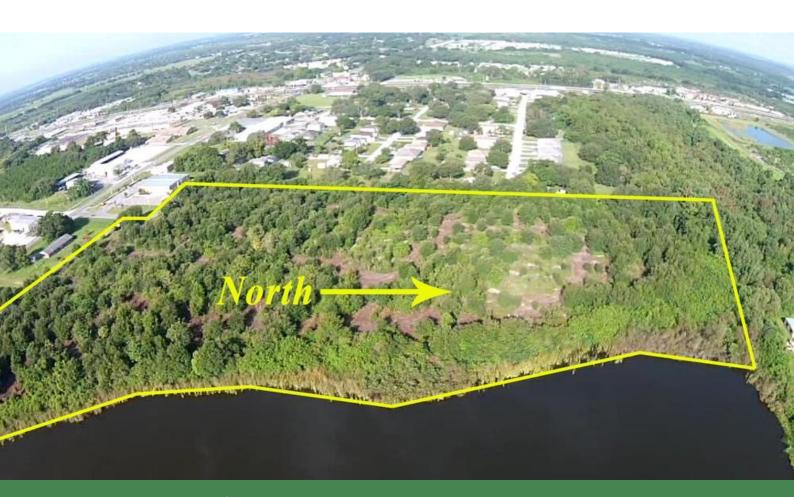

### **OVERVIEW:**

We are offering 14 acres of lakeside land for sale in Dundee, FL located on Lake Dell. This property has residential use development potential. The zoning is multi-family residential and future land use is medium density residential. Lake Dell is a public lake that provides a great source of entertainment for the surrounding area.

## **ACREAGE BREAKDOWN:**

14 +/- acres

# **PROPERTY HIGHLIGHTS:**

- · City Water Available
- · Sewer is 200 ft Away
- · Zoning: Multi-Family Residential 12 units per acre Future Land Use: Medium Density Residential
- · Lakeside Development Opportunity
- $\cdot$  Conveniently Located to Winter Haven, Haines City, and I-4
- · Wooded Property
- · Previously Utilized as a Grove