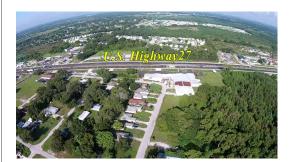

### LOCATION:

Near the lake is a regional shopping mall, restaurants, Home Depot, Legoland, and the Chain of Lakes. Disney and other Orlando attractions are only 45 minutes away.