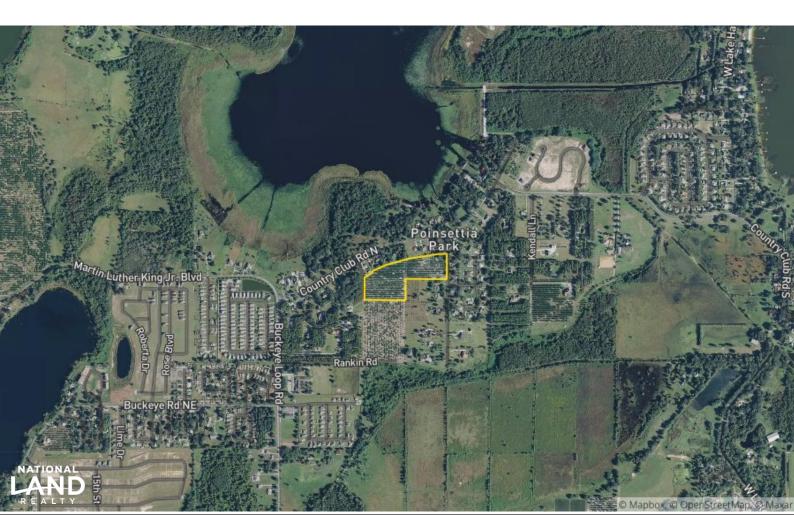

## **OVERVIEW:**

13 plusmn; Acres Grove with Potential Residential Development with approx. 400 feet of access on Rankin Road. Polk County is a trustee of the right of way easement south of property to continue Rankin Road through to Buckeye Loop Road. Water from the City of Winter Haven is approximately 1800 feet from site. Country Estates Subdivision with RL-2 land use is across the street.

## **ADDRESS:**

0 Rankin Rd Winter Haven, FL 33881

#### LOCATION:

Located on Rankin Road just off Lake Buckeye Drive. The property sits north east of Winter Haven Christian School and Buckeye Point Subdivision.

All boundary lines noted in pictures, aerials or maps should be considered estimates and not relied on as legal documents or descriptions.

ERIN CARDEN, CCIM Land Professional, Winter Haven, FL Office Cell: 863-604-0564 Office: 863-293-5600 Fax: 834-331-1610 Ecarden@NationalLand.com