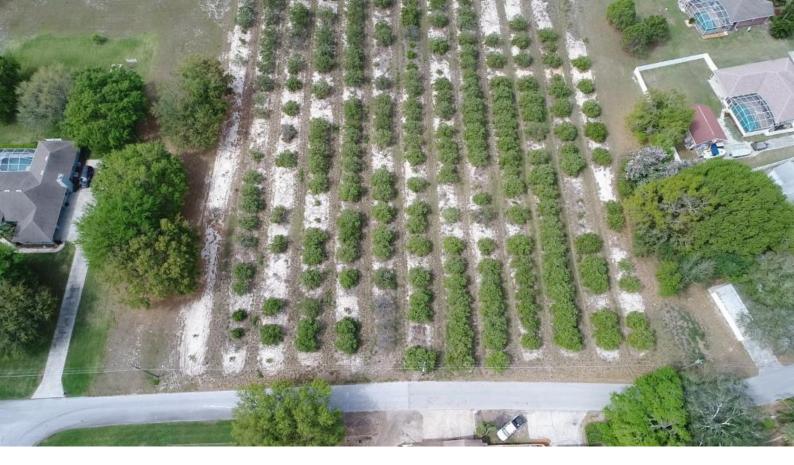

## **OVERVIEW:**

13 plusmn; Acres Grove with Potential Residential Development with approx. 400 feet of access on Rankin Road. Polk County is a trustee of the right of way easement south of property to continue Rankin Road through to Buckeye Loop Road. Water from the City of Winter Haven is approximately 1800 feet from site. Country Estates Subdivision with RL-2 land use is across the street.

# **PROPERTY HIGHLIGHTS:**

- $\cdot$  Current Density RL-1, minimum lots 40,000sf
- $\cdot$  RL-2 and RL-3 land uses properties nearby
- · 400 plusmn; Feet Access on Rankin Road
- · Income producing grove in place