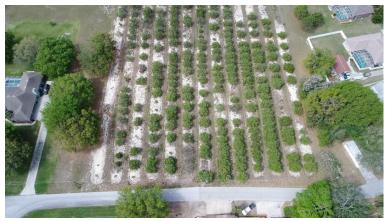

## **OVERVIEW:**

13 plusmn; Acres Grove with Potential Residential Development with approx. 400 feet of access on Rankin Road. Polk County is a trustee of the right of way easement south of property to continue Rankin Road through to Buckeye Loop Road. Water from the City of Winter Haven is approximately 1800 feet from site. Country Estates Subdivision with RL-2 land use is across the street.

# **PROPERTY HIGHLIGHTS:**

- $\cdot$  Current Density RL-1, minimum lots 40,000sf
- $\cdot$  RL-2 and RL-3 land uses properties nearby
- · 400 plusmn; Feet Access on Rankin Road
- · Income producing grove in place