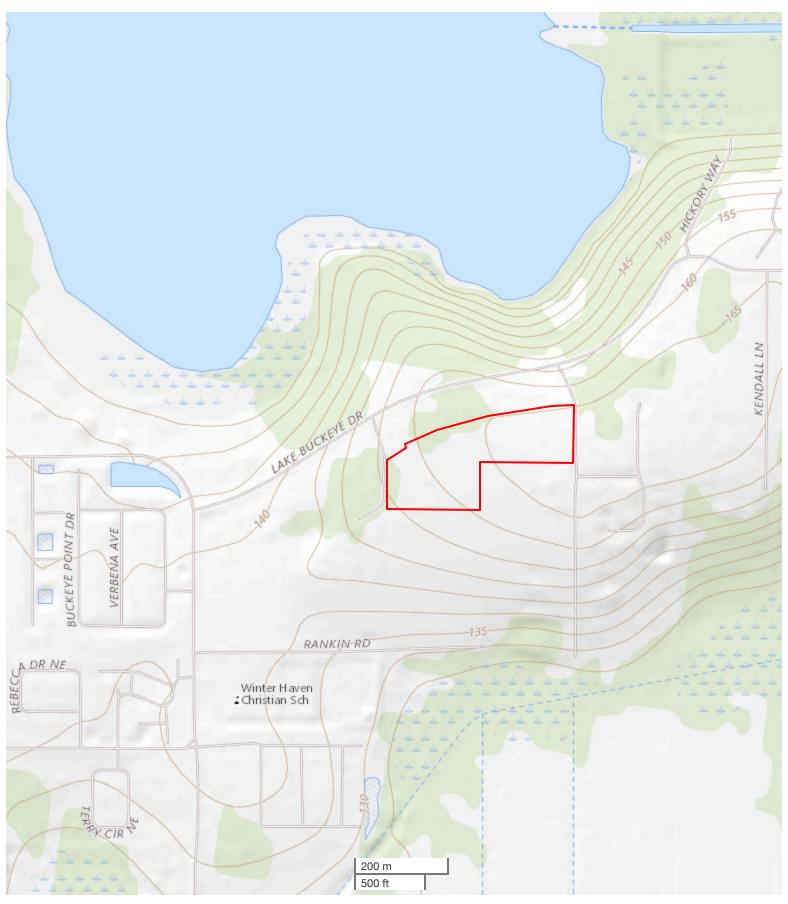

## **OVERVIEW:**

13 plusmn; Acres Grove with Potential Residential Development with approx. 400 feet of access on Rankin Road. Polk County is a trustee of the right of way easement south of property to continue Rankin Road through to Buckeye Loop Road. Water from the City of Winter Haven is approximately 1800 feet from site. Country Estates Subdivision with RL-2 land use is across the street.

#### LOCATION:

Located on Rankin Road just off Lake Buckeye Drive. The property sits north east of Winter Haven Christian School and Buckeye Point Subdivision.

# **PROPERTY HIGHLIGHTS:**

- $\cdot$  Current Density RL-1, minimum lots 40,000sf
- $\cdot$  RL-2 and RL-3 land uses properties nearby
- · 400 plusmn; Feet Access on Rankin Road
- · Income producing grove in place