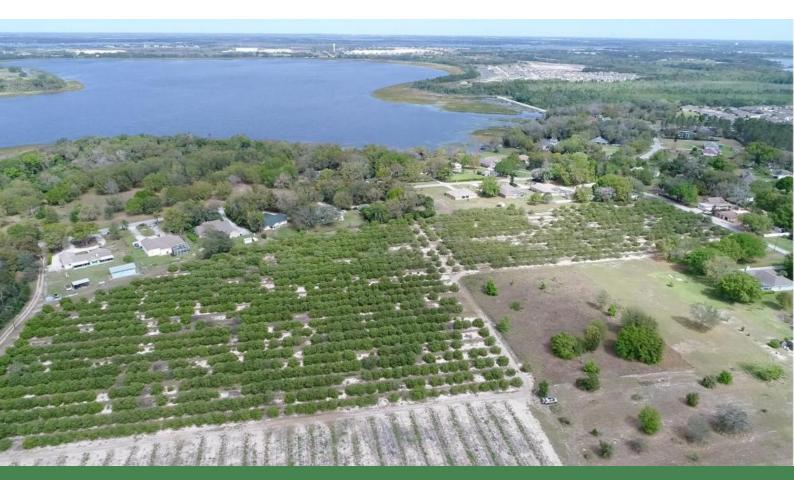

## **OVERVIEW:**

13 plusmn; Acres Grove with Potential Residential Development with approx. 400 feet of access on Rankin Road. Polk County is a trustee of the right of way easement south of property to continue Rankin Road through to Buckeye Loop Road. Water from the City of Winter Haven is approximately 1800 feet from site. Country Estates Subdivision with RL-2 land use is across the street.

#### LOCATION:

Located on Rankin Road just off Lake Buckeye Drive. The property sits north east of Winter Haven Christian School and Buckeye Point Subdivision.

# **PROPERTY HIGHLIGHTS:**

- $\cdot$  Current Density RL-1, minimum lots 40,000sf
- $\cdot$  RL-2 and RL-3 land uses properties nearby
- · 400 plusmn; Feet Access on Rankin Road
- · Income producing grove in place