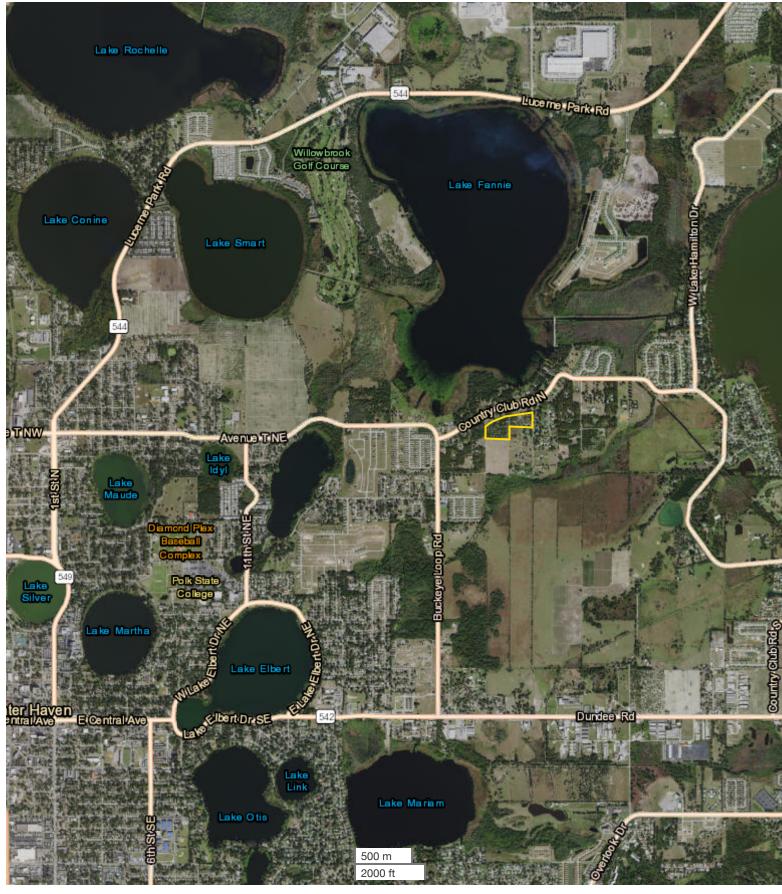

#### LOCATION:

Located on Rankin Road just off Lake Buckeye Drive. The property sits north east of Winter Haven Christian School and Buckeye Point Subdivision.

All boundary lines noted in pictures, aerials or maps should be considered estimates and not relied on as legal documents or descriptions.

ERIN CARDEN, CCIM Land Professional, Winter Haven, FL Office Cell: 863-604-0564 Office: 863-293-5600 Fax: 834-331-1610 Ecarden@NationalLand.com