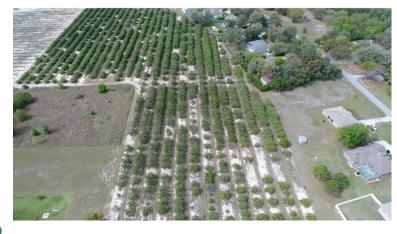

## **OVERVIEW:**

13 plusmn; Acres Grove with Potential Residential Development with approx. 400 feet of access on Rankin Road. Polk County is a trustee of the right of way easement south of property to continue Rankin Road through to Buckeye Loop Road. Water from the City of Winter Haven is approximately 1800 feet from site. Country Estates Subdivision with RL-2 land use is across the street.

# **PROPERTY HIGHLIGHTS:**

- $\cdot$  Current Density RL-1, minimum lots 40,000sf
- $\cdot$  RL-2 and RL-3 land uses properties nearby
- · 400 plusmn; Feet Access on Rankin Road
- · Income producing grove in place