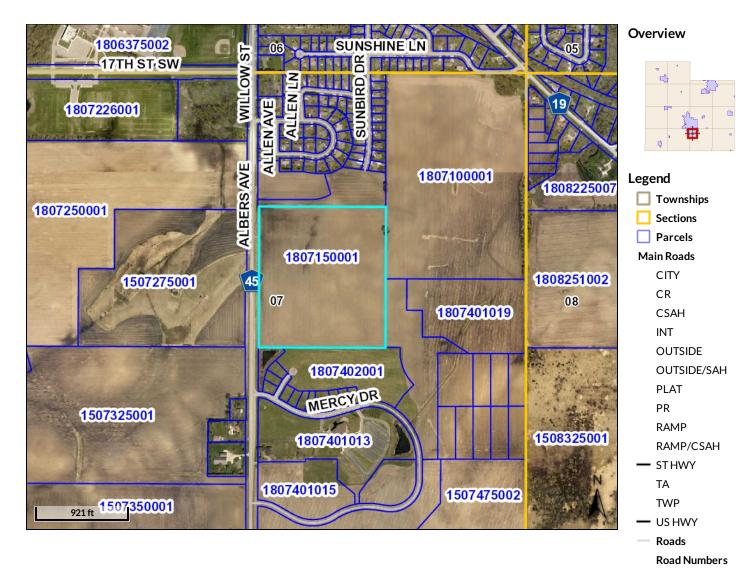

## Beacon<sup>™</sup> Rice County, MN

Parcel ID 1807150001 Alternate ID n/a Owner Address DEAN A REINEKE

 Sec/Twp/Rng
 07/109/020
 Class
 n/a
 300 SAN GABRIEL VILLAGE BLVD #321

 Property Address
 Acreage
 38.8
 GEORGETOWN TX 78626

District FARIBO-SD656-HSP-HRA-EDA

Brief Tax Description S40AC W78AC NE4

(Note: Not to be used on legal documents)

The parcels are the base parcels in Rice County.

Disclaimer: The information in this web site represents current data from a working file which is updated continuously. Information is believed reliable, but its accuracy cannot be guaranteed.