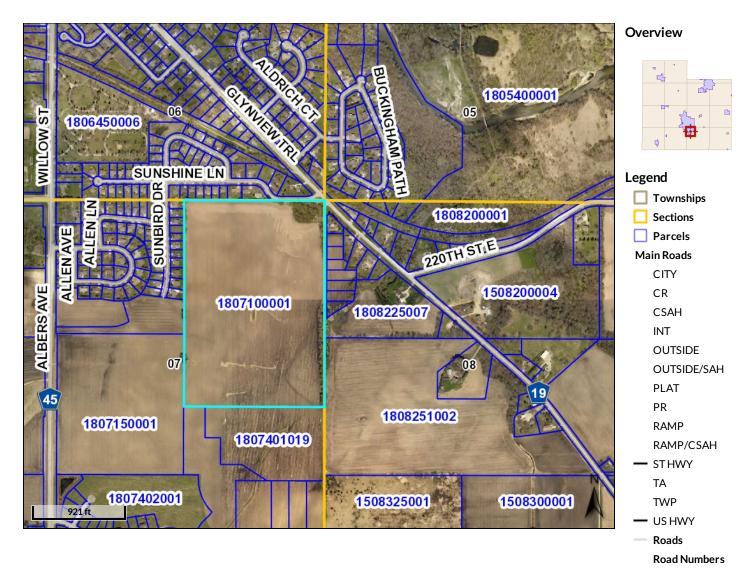

## Beacon<sup>™</sup> Rice County, MN

Parcel ID 1807100001 Alternate ID n/a Owner Address DEAN A REINEKE

 Sec/Twp/Rng
 07/109/020
 Class
 n/a
 300 SAN GABRIEL VILLAGE BLVD #321

 Property Address
 Acreage
 61.5
 GEORGETOWN TX 78626

District FARIBO-SD656-HSP-HRA-EDA

Brief Tax Description N3/4 E82R NE4

(Note: Not to be used on legal documents)

The parcels are the base parcels in Rice County.

Disclaimer: The information in this web site represents current data from a working file which is updated continuously. Information is believed reliable, but its accuracy cannot be guaranteed.