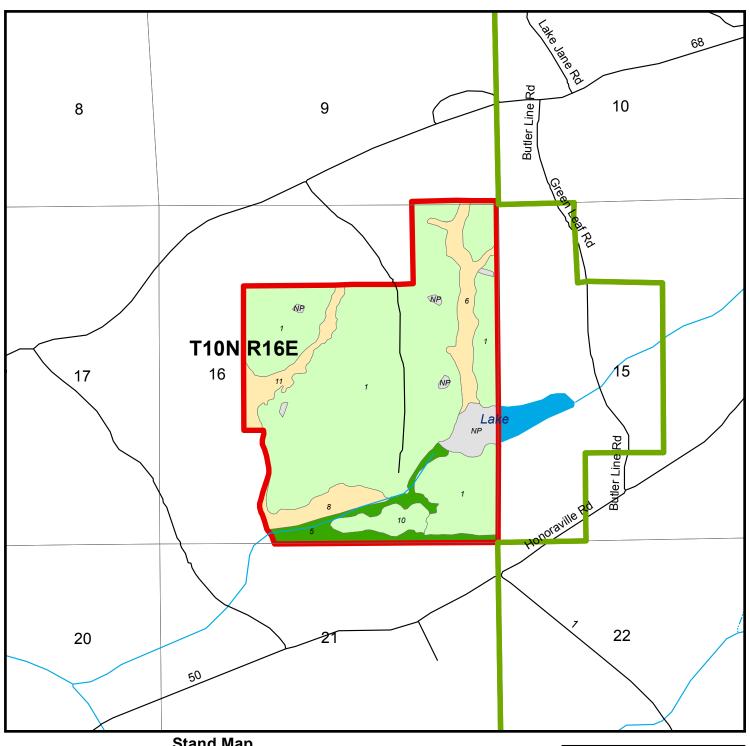

## Stand Map Killough Parcel # 01013Hb004 Butler County, AL - approx. 394 acres +/-

| Property Listing       | Cover Type               | Public Land   |  |
|------------------------|--------------------------|---------------|--|
| County                 | Pine                     | USFS          |  |
| Interstate             | Pine Plantation > 15 yr  | NPS           |  |
| US Highway             | Pine Plantation <= 15 yr | USFWS         |  |
| State Highway          | Hardwood                 | BLM           |  |
| Other Road             | Bottomland               | BIA/Tribal    |  |
| +- Railroad            | Open                     | Other Federal |  |
| Lake/Reservoir         | Non Productive           | State         |  |
| Perennial River/Stream | Other/Unknown            | County/Local  |  |

| Stan | d# Cover Type            | Age | Acres |
|------|--------------------------|-----|-------|
| NP   | Non Productive           | NA  | 13.2  |
| 1    | Pine Plantation <= 15 yr |     | 293.9 |
| 5    | Pine                     | 29  | 23.6  |
| 6    | Hardwood                 | 68  | 21.3  |
| 8    | Hardwood                 | 29  | 14.5  |
| 10   | Pine Plantation <= 15 yr | 15  | 11.4  |
| 11   | Hardwood                 | 51  | 15.4  |
|      |                          |     |       |