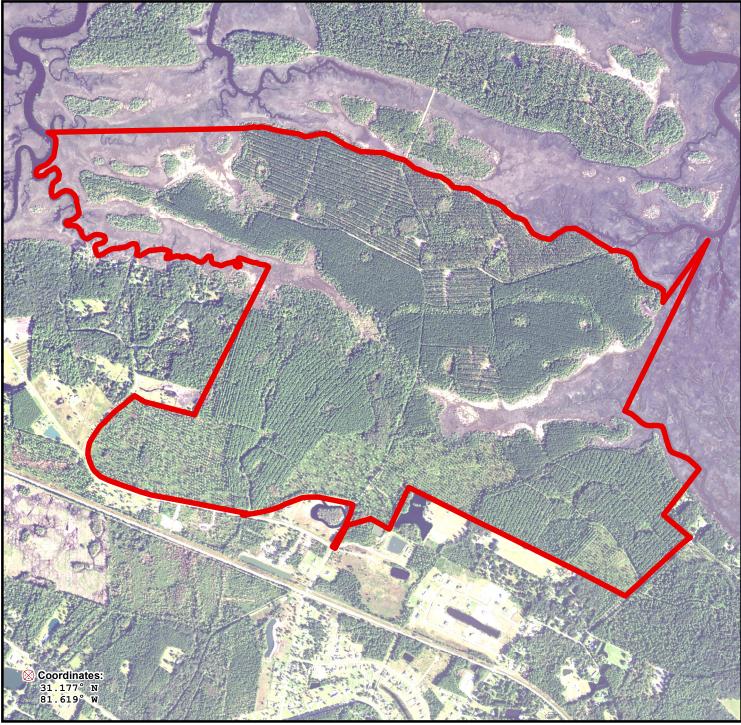

## Photo Map Ratcliffe Glynn County, GA - approx. 912 acres +/-

The property depicted on this map has not been surveyed. The acreage is an estimate based upon GIS data. The volume information in this report is based on current information in the seller's inventory system. The information is subject to change due to harvest activities and/or updates resulting from routine maintenance of the inventory system. Neither the owner nor its officers, directors, employees or agents represent or warrant the accuracy or completeness of the ownership acreage, the cover type acreage, timber inventory species, grade or volumes, legal or practical access to the property, or operability. 8/17/2017