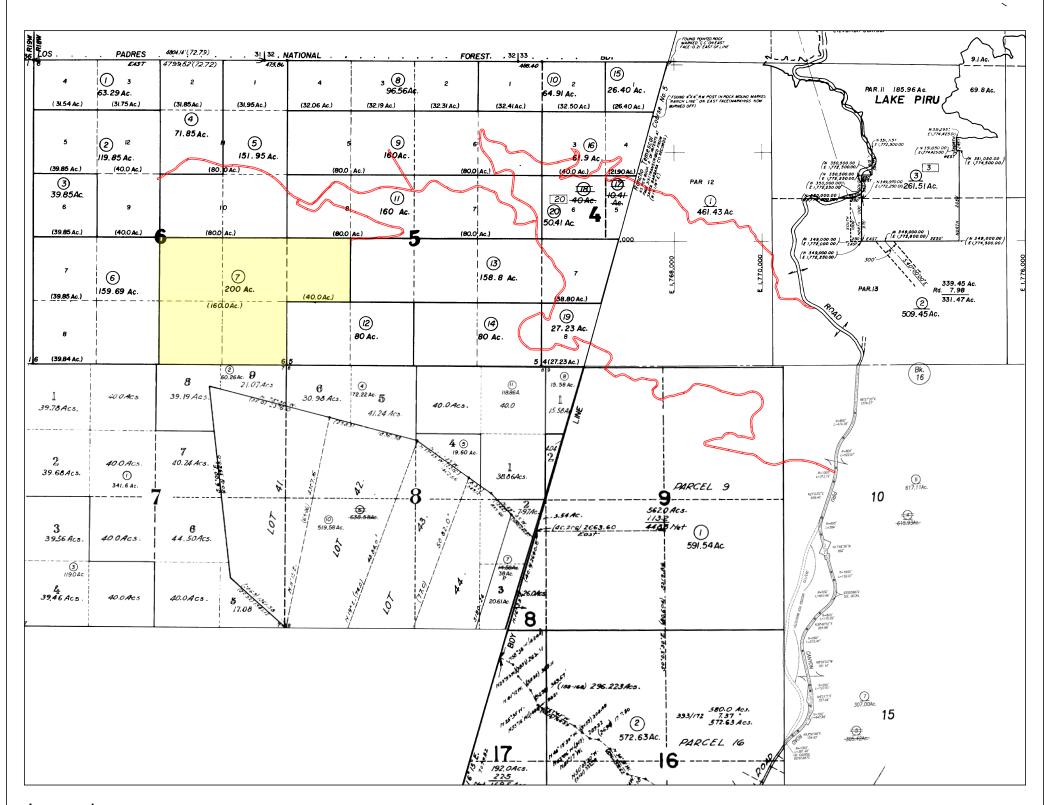

## APN: 055-0-050-070

## Legend

PARCEL 1 - Property In Question, Fee

PARCEL 2 - Easement

Item No. 2 - Reservation Contained Patent
In 02/09/1938 Bk 549 Pg 482 of Official Records
The exact location of the easement cannot be determined & is not plottable

Item No. 3 - Easement for Vehicular Ingress & Egress & Public Utilities
In 03/04/1996 Inst # 96-025875 Official Records Affects said portion as described in the document

Item No. 5 - Easement for Vehicular Ingress
& Egress , Rights for all Public Utilities
In 10/15/2001 Inst # 2001-0204788 Official Records
The exact location of the easement cannot be determined & is not plottable

Item No. 6 - Matters Contained
In 10/15/2001 Inst # 2001-0204789 &
07/17/2006 Inst # 20060717-0150884
Official Records
The exact location of the easement cannot be determined & is not plottable

| ©2022     |                     |              |         |
|-----------|---------------------|--------------|---------|
| Fidelity  | y National          | <b>Title</b> | Company |
| 1000 Town | Center Drive, Suite | 260          |         |

| Title Order No. 00051429 Preliminary Report Dated July 26, 2022 | Drawing Date: 08/10/2022 - FNFI      |
|-----------------------------------------------------------------|--------------------------------------|
| Reference:                                                      | Assessor's Parcel No.: 055-0-050-070 |
| Property: Vacant Land Canyon Road, (Piru area), Ventura, CA     | Data :                               |

Plat Showing: A PORTION OF LAND IS SITUATED IN THE UNINCORPORATED AREA OF THE COUNTY OF VENTURA, STATE OF CALIFORNIA.

Sheet
1
of
1
Archive #