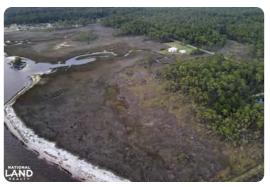

## **PROPERTY SUMMARY**

This rare, waterfront lot is located on Escambia Bay in Milton, Florida, and offers an estimated five acres to build upon while the remaining beachfront and marsh acreage serves as a scenic and private perimeter sure to host wildlife.

Seller financing is available and all offers will be considered.

Contact Chandler Guy at 850-503-1307 or cguy@nationalland.com for a private showing or more details.

0 Pearson Road Milton, FL 32583

20 +/- acres (5 +/- acres wooded and estimated drier terrain, 0.5 +/acres water features, .5 +/- acres beach, 14 +/- acres marsh)

## **PROPERTY HIGHLIGHTS**

- Beautiful, waterfront setting that is a must see.
- Located between I-10 and Garcon Point Toll Plaza allows for easy driving anywhere.
- Dock construction means easy boating and fishing.