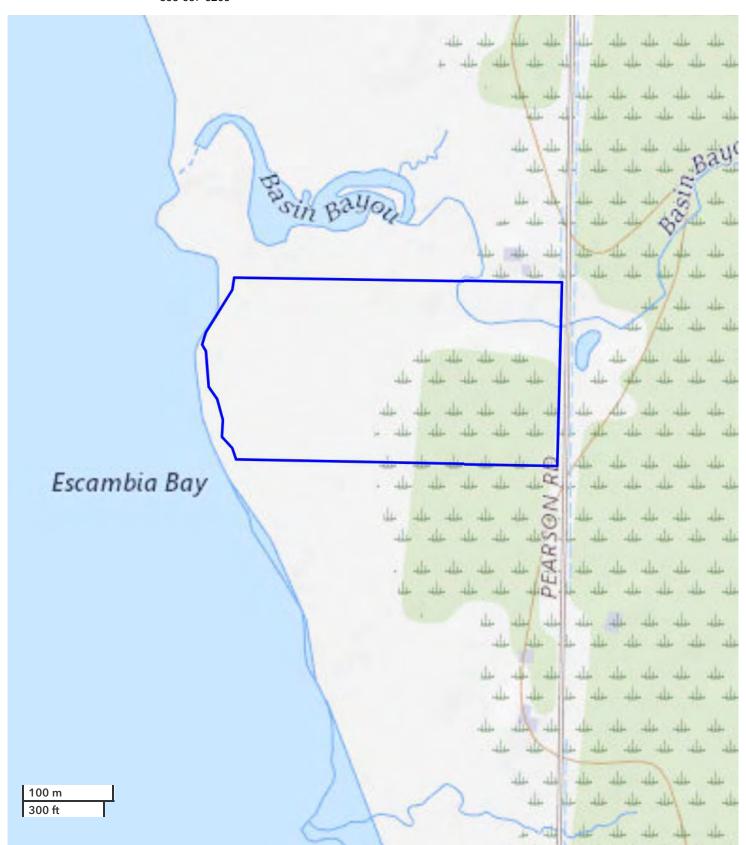

## **PROPERTY SUMMARY**

This rare, waterfront lot is located on Escambia Bay in Milton, Florida, and offers an estimated five acres to build upon while the remaining beachfront and marsh acreage serves as a scenic and private perimeter sure to host wildlife.

Seller financing is available and all offers will be considered.

Contact Chandler Guy at 850-503-1307 or cguy@nationalland.com for a private showing or more details.

0 Pearson Road Milton, FL 32583

20 +/- acres (5 +/- acres wooded and estimated drier terrain, 0.5 +/acres water features, .5 +/- acres beach, 14 +/- acres marsh)