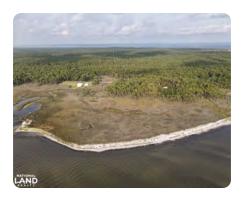

## **PROPERTY SUMMARY**

This rare, waterfront lot is located on Escambia Bay in Milton, Florida, and offers an estimated five acres to build upon while the remaining beachfront and marsh acreage serves as a scenic and private perimeter sure to host wildlife.

Seller financing is available and all offers will be considered.

Contact Chandler Guy at 850-503-1307 or cguy@nationalland.com for a private showing or more details.

0 Pearson Road Milton, FL 32583

20 +/- acres (5 +/- acres wooded and estimated drier terrain, 0.5 +/acres water features, .5 +/- acres beach, 14 +/- acres marsh)