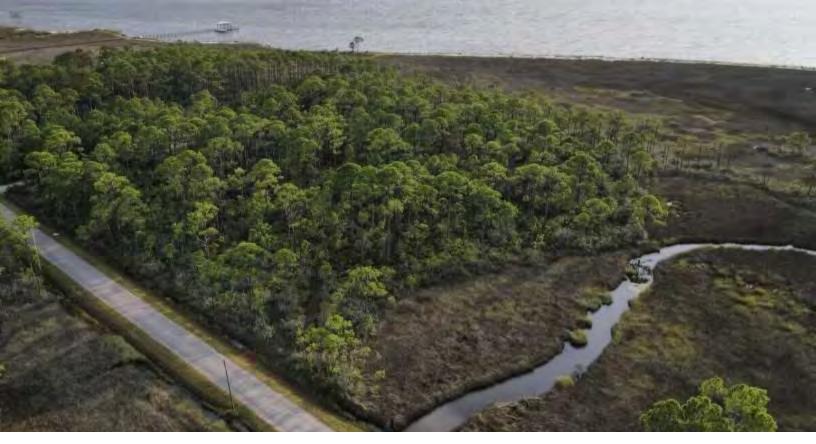

## **PROPERTY SUMMARY**

This rare, waterfront lot is located on Escambia Bay in Milton, Florida, and offers an estimated five acres to build upon while the remaining beachfront and marsh acreage serves as a scenic and private perimeter sure to host wildlife.

Seller financing is available and all offers will be considered.

Contact Chandler Guy at 850-503-1307 or cguy@nationalland.com for a private showing or more details.

0 Pearson Road Milton, FL 32583

20 +/- acres (5 +/- acres wooded and estimated drier terrain, 0.5 +/acres water features, .5 +/- acres beach, 14 +/- acres marsh)