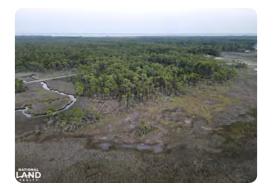

## **PROPERTY SUMMARY**

This rare, waterfront lot is located on Escambia Bay in Milton, Florida, and offers an estimated five acres to build upon while the remaining beachfront and marsh acreage serves as a scenic and private perimeter sure to host wildlife.

Seller financing is available and all offers will be considered.

Contact Chandler Guy at 850-503-1307 or cguy@nationalland.com for a private showing or more details.

0 Pearson Road Milton, FL 32583

20 +/- acres (5 +/- acres wooded and estimated drier terrain, 0.5 +/acres water features, .5 +/- acres beach, 14 +/- acres marsh)