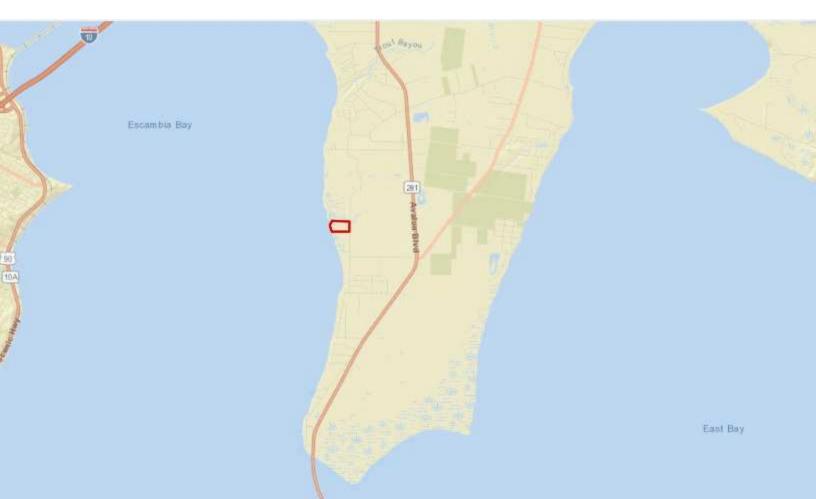

Though situated approximately 25 minutes from Pensacola Beach and Navarre Beach via driving, dock construction would offer a short boat ride to Pensacola Beach and great fishing across Escambia Bay, Pensacola Bay, East Bay and Blackwater Bay. Downtown Milton is only 13 miles away, I-10 is 6 miles away, and Garcon Point Toll Plaza is 2.5 miles away.