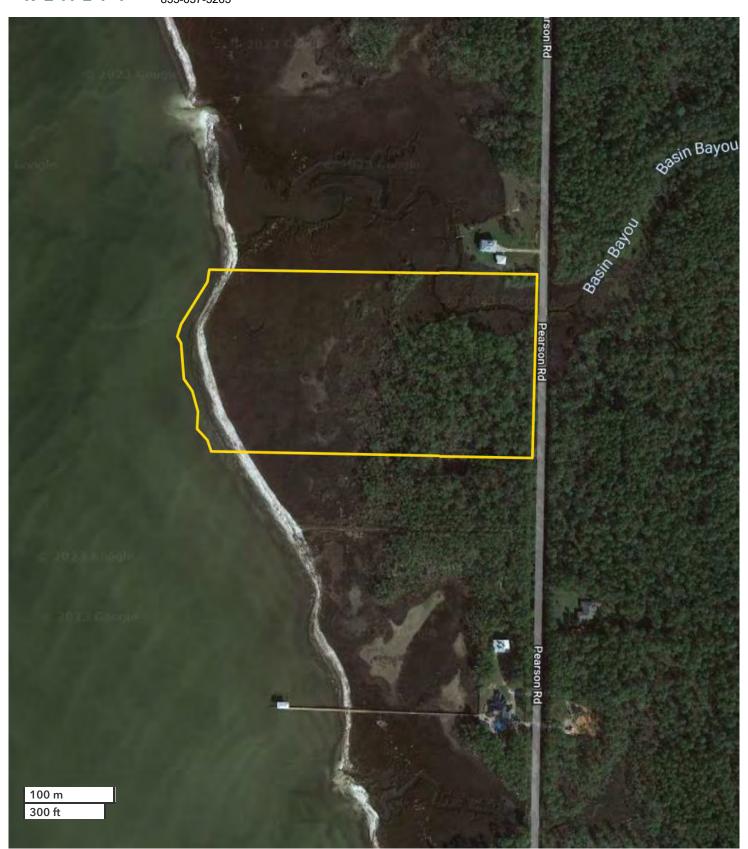

Seller financing is available and all offers will be considered.

Contact Chandler Guy at 850-503-1307 or cguy@nationalland.com for a private showing or more details.

0 Pearson Road Milton, FL 32583

20 +/- acres (5 +/- acres wooded and estimated drier terrain, 0.5 +/acres water features, .5 +/- acres beach, 14 +/- acres marsh)