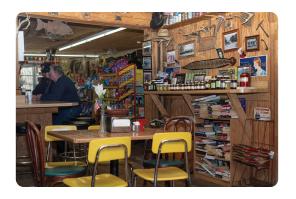

## **PROPERTY SUMMARY**

Presenting for sale the historic Shelby Forest General Store!

Opened in 1934, the store cooks to order breakfast and lunch hot off the grill and offers homemade Mennonite baked and jar goods.

Most definitely well worth the however-far-out-of-the-way-you-need-to-go to add the Shelby Forest General Store experience to your bucket list. We're certain you will find the store a refreshing and pleasant step into yesteryear! Call me, let's talk about it!