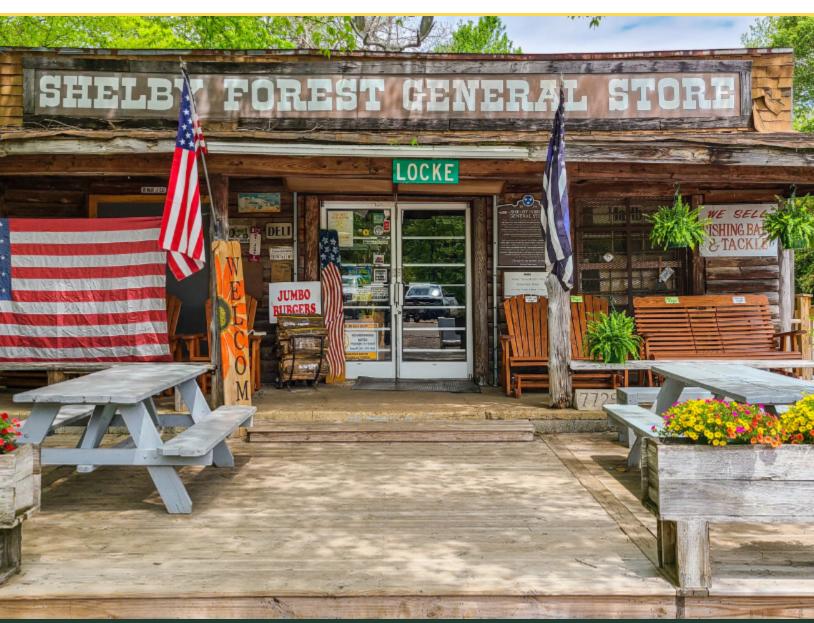

## **PROPERTY SUMMARY**

Presenting for sale the historic Shelby Forest General Store!

Opened in 1934, the store cooks to order breakfast and lunch hot off the grill and offers homemade Mennonite baked and jar goods.

The store is fantastically located between the front and rear entrances of the Meeman-Shelby State Park, one of the most heavily trafficked parks with around a million visitors each year. Organized hikes, runs, bike races, nature symposiums, and outdoor recreationists frequent the Forest year-round.

#### **ADDRESS**

7729 Benjestown Rd Millington, TN 38053

## **LOCATION**

Corner of Benjestown and Locke Roads.