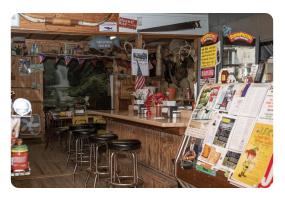

## **PROPERTY SUMMARY**

Presenting for sale the historic Shelby Forest General Store!

Opened in 1934, the store cooks to order breakfast and lunch hot off the grill and offers homemade Mennonite baked and jar goods.

Most definitely well worth the however-far-out-of-the-way-you-need-to-go to add the Shelby Forest General Store experience to your bucket list. We're certain you will find the store a refreshing and pleasant step into yesteryear! Call me, let's talk about it!