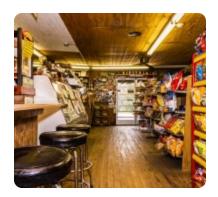

## **PROPERTY SUMMARY**

Presenting for sale the historic Shelby Forest General Store!

Opened in 1934, the store cooks to order breakfast and lunch hot off the grill and offers homemade Mennonite baked and jar goods.

## **ACREAGE BREAKDOWN**

2,409 sqft Store, 1,998 sqft residence, lot on Benjestown Road and lot on Locke Road.