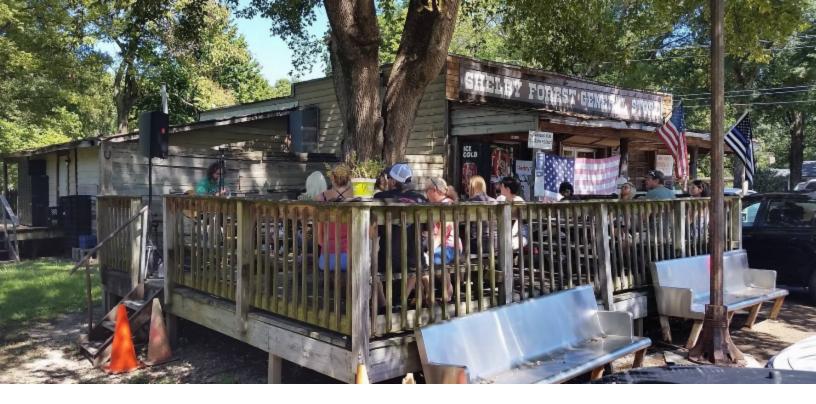

## **PROPERTY SUMMARY**

Presenting for sale the historic Shelby Forest General Store!

Opened in 1934, the store cooks to order breakfast and lunch hot off the grill and offers homemade Mennonite baked and jar goods.

The store is fantastically located between the front and rear entrances of the Meeman-Shelby State Park, one of the most heavily trafficked parks with around a million visitors each year. Organized hikes, runs, bike races, nature symposiums, and outdoor recreationists frequent the Forest year-round.

Most definitely well worth the however-far-out-of-the-way-you-need-to-go to add the Shelby Forest General Store experience to your bucket list. We're certain you will find the store a refreshing and pleasant step into yesteryear! Call me, let's talk about it!