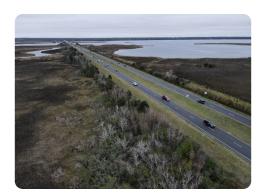

#### **PROPERTY SUMMARY**

Own a piece of Florida along the Escambia River and its tributary with 80 +/- acres located between the cities of Pace and Pensacola, Florida.

The property's wood line along Highway 90 is abundant with deer sign, including deer trails in the marsh, and serves as a funnel for wildlife. Fishing and waterfowl hunting may also be possible along the the waterways.

## **PROPERTY HIGHLIGHTS**

- Conveniently located
- Hunting funnel between two cities
- Easy parking and walking