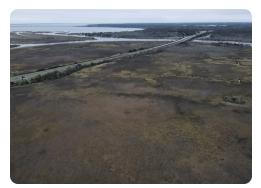

#### **PROPERTY SUMMARY**

Own a piece of Florida along the Escambia River and its tributary with 80 +/- acres located between the cities of Pace and Pensacola, Florida.

The property's wood line along Highway 90 is abundant with deer sign, including deer trails in the marsh, and serves as a funnel for wildlife. Fishing and waterfowl hunting may also be possible along the the waterways.

### ACREAGE BREAKDOWN

7 +/- acres wooded/roadway, 73 +/- acres marsh