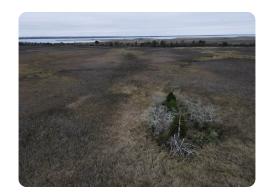

A small section of an archeological site, named Moccasin Mound, is a shell mound and located on the northern end of the property. A conservation easement may be pursuable for tax benefits.