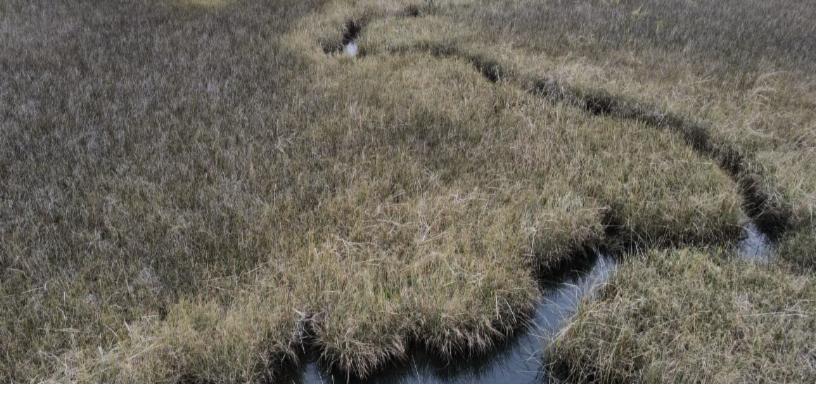

#### **PROPERTY SUMMARY**

Own a piece of Florida along the Escambia River and its tributary with 80 +/- acres located between the cities of Pace and Pensacola, Florida.

The property's wood line along Highway 90 is abundant with deer sign, including deer trails in the marsh, and serves as a funnel for wildlife. Fishing and waterfowl hunting may also be possible along the the waterways.

### ACREAGE BREAKDOWN

7 +/- acres wooded/roadway, 73 +/- acres marsh