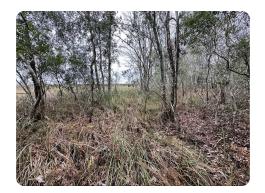

#### **PROPERTY SUMMARY**

Own a piece of Florida along the Escambia River and its tributary with 80 +/- acres located between the cities of Pace and Pensacola, Florida.

The property's wood line along Highway 90 is abundant with deer sign, including deer trails in the marsh, and serves as a funnel for wildlife. Fishing and waterfowl hunting may also be possible along the the waterways.

### ACREAGE BREAKDOWN

7 +/- acres wooded/roadway, 73 +/- acres marsh