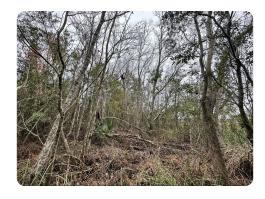

#### **PROPERTY SUMMARY**

Own a piece of Florida along the Escambia River and its tributary with 80 +/- acres located between the cities of Pace and Pensacola, Florida.

The property's wood line along Highway 90 is abundant with deer sign, including deer trails in the marsh, and serves as a funnel for wildlife. Fishing and waterfowl hunting may also be possible along the the waterways.

### ACREAGE BREAKDOWN

7 +/- acres wooded/roadway, 73 +/- acres marsh