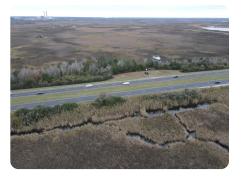

#### **PROPERTY SUMMARY**

Own a piece of Florida along the Escambia River and its tributary with 80 +/- acres located between the cities of Pace and Pensacola, Florida.

The property's wood line along Highway 90 is abundant with deer sign, including deer trails in the marsh, and serves as a funnel for wildlife. Fishing and waterfowl hunting may also be possible along the the waterways.

### ACREAGE BREAKDOWN

7 +/- acres wooded/roadway, 73 +/- acres marsh