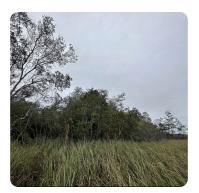

#### **PROPERTY SUMMARY**

Own a piece of Florida along the Escambia River and its tributary with 80 +/- acres located between the cities of Pace and Pensacola, Florida.

The property's wood line along Highway 90 is abundant with deer sign, including deer trails in the marsh, and serves as a funnel for wildlife. Fishing and waterfowl hunting may also be possible along the the waterways.

### ACREAGE BREAKDOWN

7 +/- acres wooded/roadway, 73 +/- acres marsh