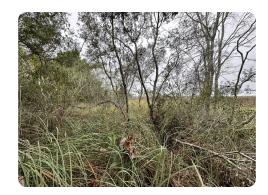

#### **PROPERTY SUMMARY**

Own a piece of Florida along the Escambia River and its tributary with 80 +/- acres located between the cities of Pace and Pensacola, Florida.

The property's wood line along Highway 90 is abundant with deer sign, including deer trails in the marsh, and serves as a funnel for wildlife. Fishing and waterfowl hunting may also be possible along the the waterways.

### ACREAGE BREAKDOWN

7 +/- acres wooded/roadway, 73 +/- acres marsh