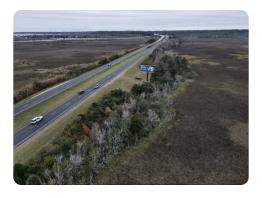

#### **PROPERTY SUMMARY**

Own a piece of Florida along the Escambia River and its tributary with 80 +/- acres located between the cities of Pace and Pensacola, Florida.

The property's wood line along Highway 90 is abundant with deer sign, including deer trails in the marsh, and serves as a funnel for wildlife. Fishing and waterfowl hunting may also be possible along the the waterways.

### ACREAGE BREAKDOWN

7 +/- acres wooded/roadway, 73 +/- acres marsh