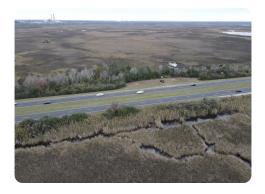

#### **PROPERTY SUMMARY**

Own a piece of Florida along the Escambia River and its tributary with 80 +/- acres located between the cities of Pace and Pensacola, Florida.

The property's wood line along Highway 90 is abundant with deer sign, including deer trails in the marsh, and serves as a funnel for wildlife. Fishing and waterfowl hunting may also be possible along the the waterways.

### ACREAGE BREAKDOWN

7 +/- acres wooded/roadway, 73 +/- acres marsh