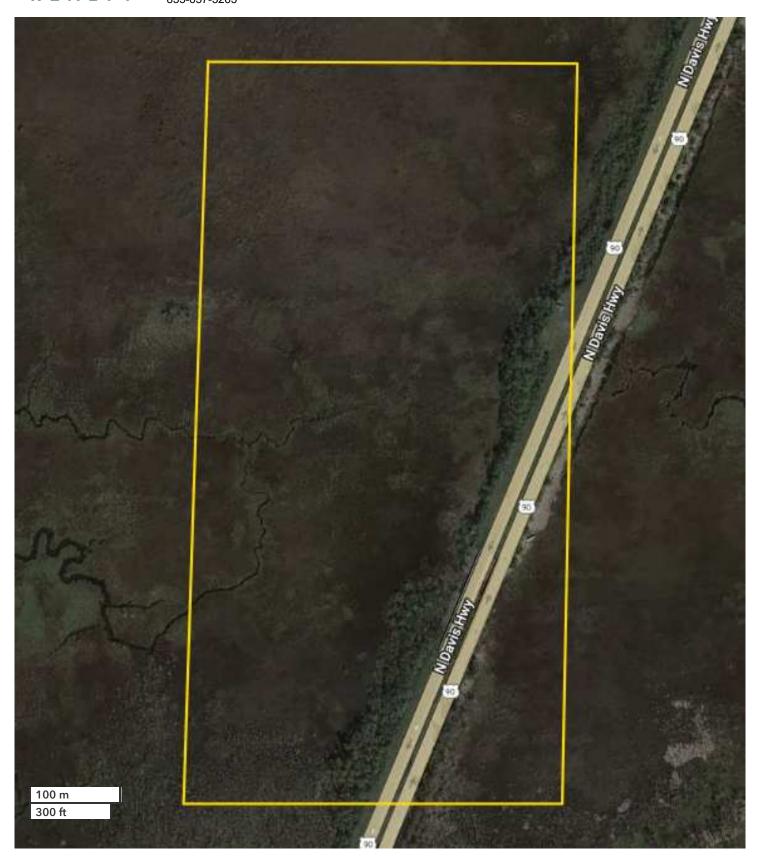

### ACREAGE BREAKDOWN

7 +/- acres wooded/roadway, 73 +/- acres marsh

## nationalland.com/listing/escambia-river-tributary-recreational-property

CHANDLER GUY Land Professional 888-672-1810 Cguy@NationalLand.com 850-503-1307 855-657-5263

All boundary lines noted in pictures, aerials or maps should be considered estimates and not relied on as legal documents or descriptions.