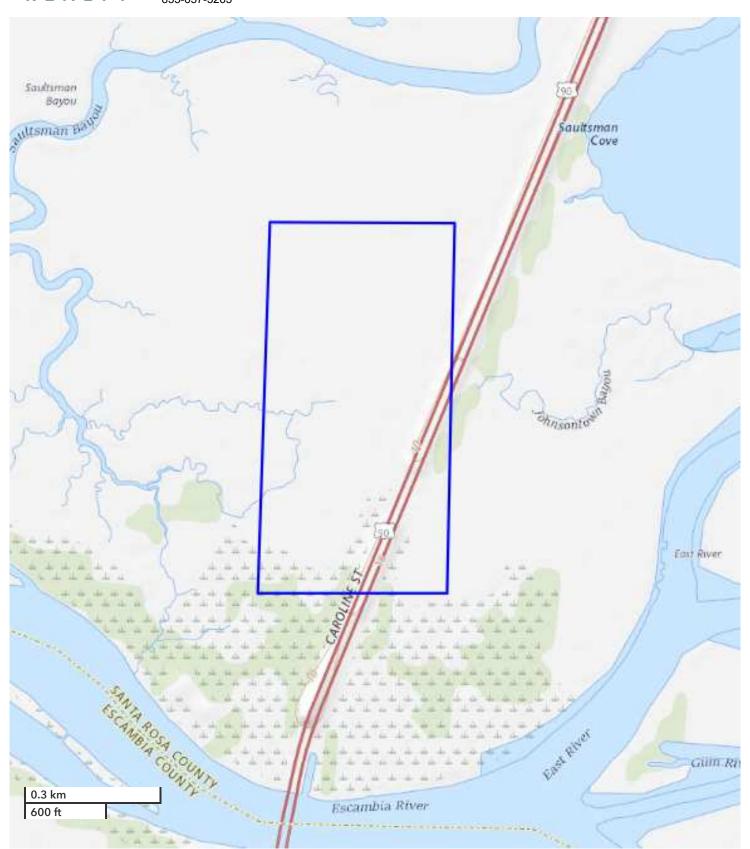

# **Escambia River Tributary Recreational Property**

80 +/- Acres (\$1,757/acre) | Santa Rosa County, FL | \$140,560

National Land Realty 9 N. Conception St. Mobile, AL 36602 NationalLand.com

Chandler Guy Office: 855-657-5263 Cell: 850-503-1307 Fax: 888-672-1810 Cguy@NationalLand.com

#### **PROPERTY SUMMARY**

Own a piece of Florida along the Escambia River and its tributary with 80 +/- acres located between the cities of Pace and Pensacola, Florida.

The property's wood line along Highway 90 is abundant with deer sign, including deer trails in the marsh, and serves as a funnel for wildlife. Fishing and waterfowl hunting may also be possible along the the waterways.

### ACREAGE BREAKDOWN

7 +/- acres wooded/roadway, 73 +/- acres marsh

#### **ADDRESS**

0 HWY 90 Pace, FL 32571