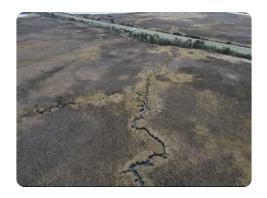

#### **PROPERTY SUMMARY**

Own a piece of Florida along the Escambia River and its tributary with 80 +/- acres located between the cities of Pace and Pensacola, Florida.

The property's wood line along Highway 90 is abundant with deer sign, including deer trails in the marsh, and serves as a funnel for wildlife. Fishing and waterfowl hunting may also be possible along the the waterways.

A small section of an archeological site, named Moccasin Mound, is a shell mound and located on the northern end of the property. A conservation easement may be pursuable for tax benefits.

### ACREAGE BREAKDOWN

7 +/- acres wooded/roadway, 73 +/- acres marsh