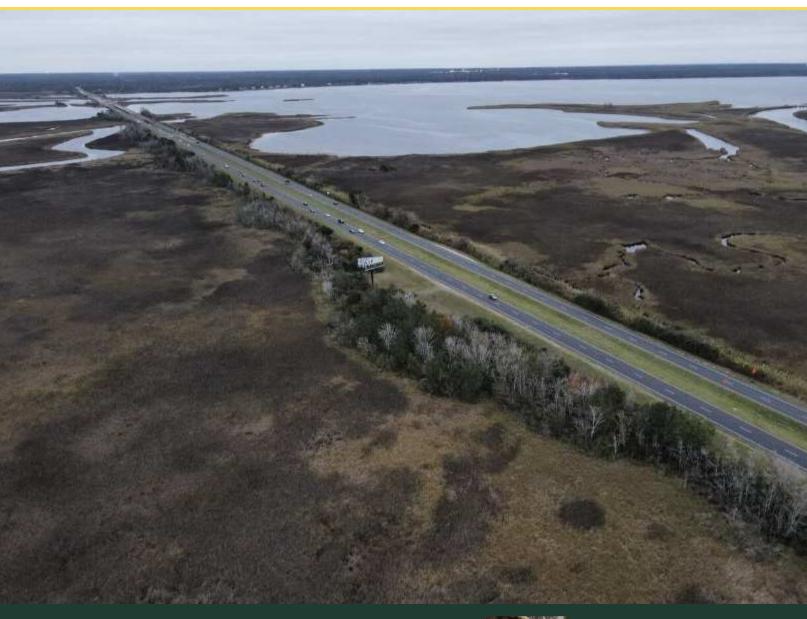

#### **PROPERTY SUMMARY**

Own a piece of Florida along the Escambia River and its tributary with 80 +/- acres located between the cities of Pace and Pensacola, Florida.

The property's wood line along Highway 90 is abundant with deer sign, including deer trails in the marsh, and serves as a funnel for wildlife. Fishing and waterfowl hunting may also be possible along the the waterways.

### ACREAGE BREAKDOWN

7 +/- acres wooded/roadway, 73 +/- acres marsh