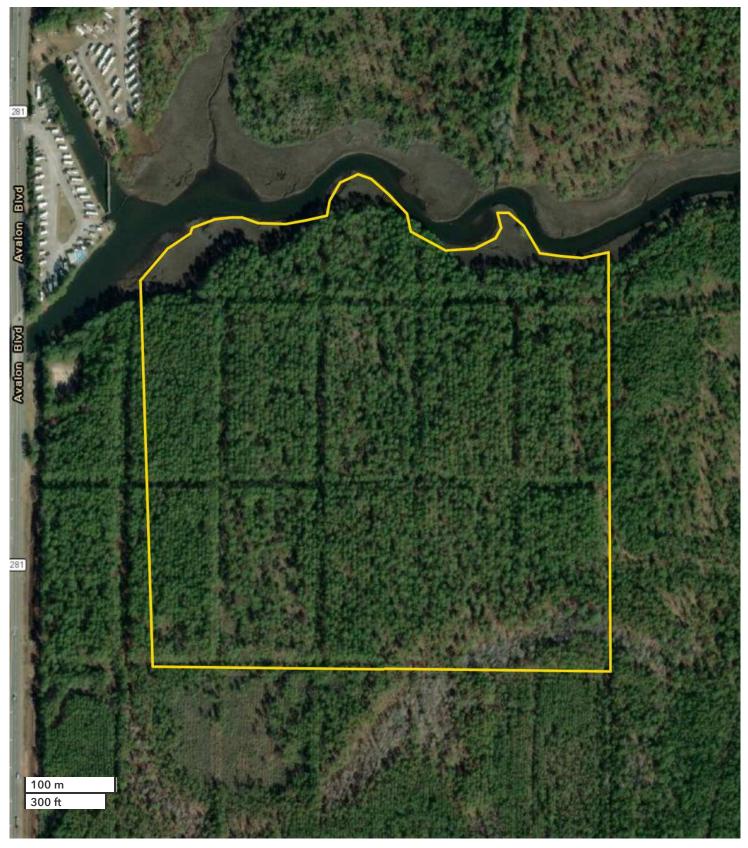

#### **PROPERTY SUMMARY**

This residential tract, currently wooded and situated along 2,100' of an Escambia Bay bayou, is ideally located on Avalon Boulevard, between I-10 and Garcon Point Bridge Toll Plaza. It will allow future residents to quickly utilize I-10, only a half-mile north, enjoy an easy 30-minute drive to Pensacola and Navarre Beaches, and drive less than 15 minutes to downtown Milton, Florida.

#### **ACREAGE BREAKDOWN**

59 +/- acres wooded, 4 +/acres marsh/water

All boundary lines noted in pictures, aerials or maps should be considered estimates and not relied on as legal documents or descriptions.

CHANDLER GUY Land Professional 888-672-1810 Cguy@NationalLand.com 850-503-1307 855-657-5263