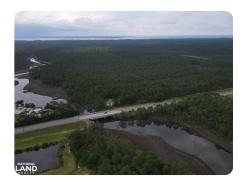

#### **PROPERTY SUMMARY**

This residential tract, currently wooded and situated along 2,100' of an Escambia Bay bayou, is ideally located on Avalon Boulevard, between I-10 and Garcon Point Bridge Toll Plaza. It will allow future residents to quickly utilize I-10, only a half-mile north, enjoy an easy 30-minute drive to Pensacola and Navarre Beaches, and drive less than 15 minutes to downtown Milton, Florida.

#### **ACREAGE BREAKDOWN**

59 +/- acres wooded, 4 +/acres marsh/water