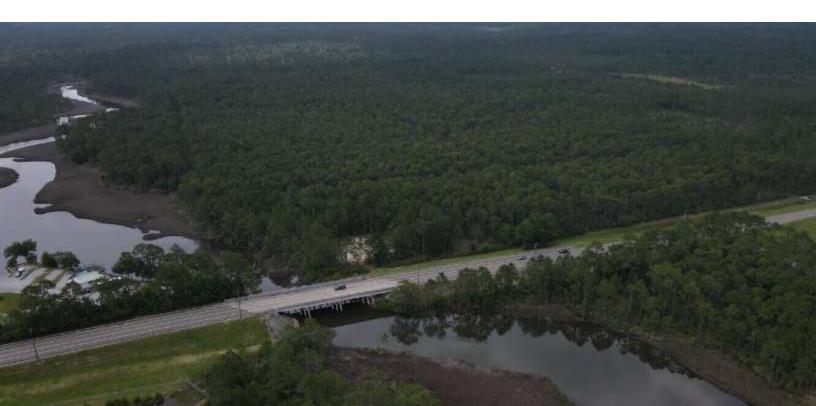

#### **PROPERTY SUMMARY**

This residential tract, currently wooded and situated along 2,100' of an Escambia Bay bayou, is ideally located on Avalon Boulevard, between I-10 and Garcon Point Bridge Toll Plaza. It will allow future residents to quickly utilize I-10, only a half-mile north, enjoy an easy 30-minute drive to Pensacola and Navarre Beaches, and drive less than 15 minutes to downtown Milton, Florida.

The tract currently contains right-of-ways, potentially aiding a developer in plat map construction, and utilities are located along Avalon Boulevard.

Wetlands delineation report is available upon entering contract.