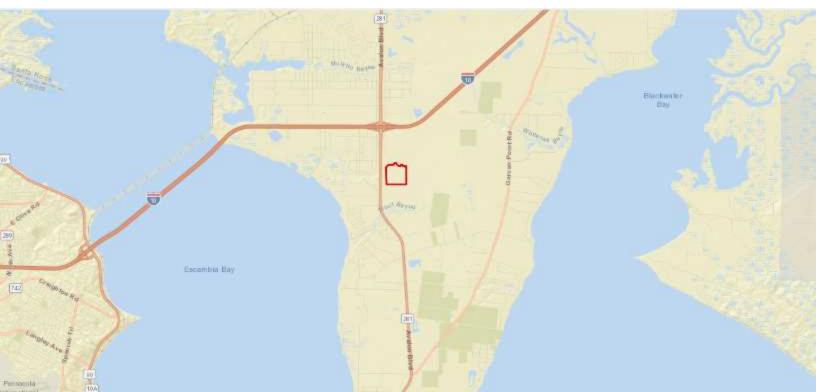

#### **PROPERTY SUMMARY**

This residential tract, currently wooded and situated along 2,100' of an Escambia Bay bayou, is ideally located on Avalon Boulevard, between I-10 and Garcon Point Bridge Toll Plaza. It will allow future residents to quickly utilize I-10, only a half-mile north, enjoy an easy 30-minute drive to Pensacola and Navarre Beaches, and drive less than 15 minutes to downtown Milton, Florida.

#### LOCATION

Heading East on I-10, turn South and arrive at property in  $\sim .6$  miles

**TAXES** \$716/year (2022)