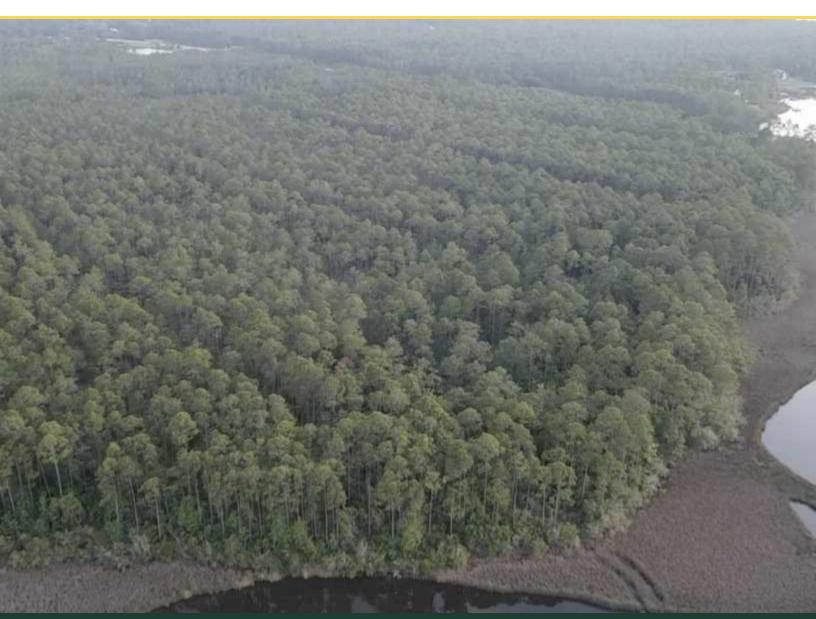

#### **PROPERTY SUMMARY**

This residential tract, currently wooded and situated along 2,100' of an Escambia Bay bayou, is ideally located on Avalon Boulevard, between I-10 and Garcon Point Bridge Toll Plaza. It will allow future residents to quickly utilize I-10, only a half-mile north, enjoy an easy 30-minute drive to Pensacola and Navarre Beaches, and drive less than 15 minutes to downtown Milton, Florida.

#### **ACREAGE BREAKDOWN**

59 +/- acres wooded, 4 +/acres marsh/water