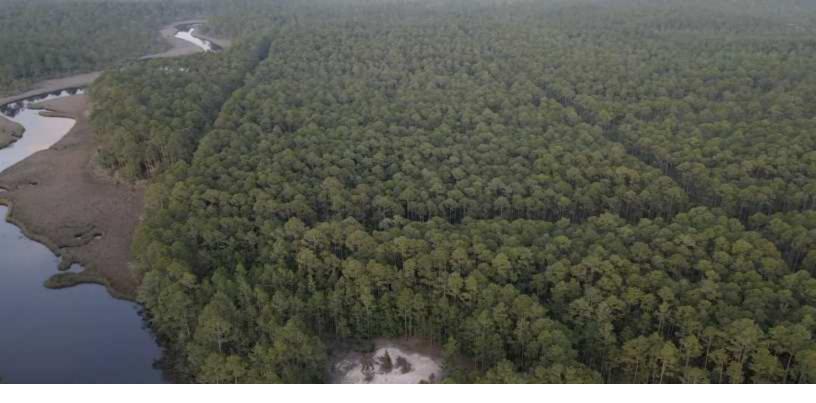

#### **PROPERTY SUMMARY**

This residential tract, currently wooded and situated along 2,100' of an Escambia Bay bayou, is ideally located on Avalon Boulevard, between I-10 and Garcon Point Bridge Toll Plaza. It will allow future residents to quickly utilize I-10, only a half-mile north, enjoy an easy 30-minute drive to Pensacola and Navarre Beaches, and drive less than 15 minutes to downtown Milton, Florida.

#### **ACREAGE BREAKDOWN**

59 +/- acres wooded, 4 +/acres marsh/water