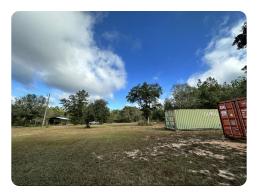

#### **PROPERTY SUMMARY**

This ideal homesite with acreage is located just outside Milton, Florida, borders state forest, and is completely dry.

The property offers a 24' x 40' pole barn, power, water, and septic on more than an acre of cleared homesite, a new fence surrounding the entire property with electric capability, a 17' double-swing gate, and an easily navigable interior and exterior trail system.

A 1/3-acre pond and additional understory mulching around the homesite and along Munson Highway will soon take place. Big Coldwater Creek is less than a mile away. Navarre Beach is 40 minutes away.

Two empty shipping containers could accompany a deal for either storage or a modified home, or they may be removed prior to closing.