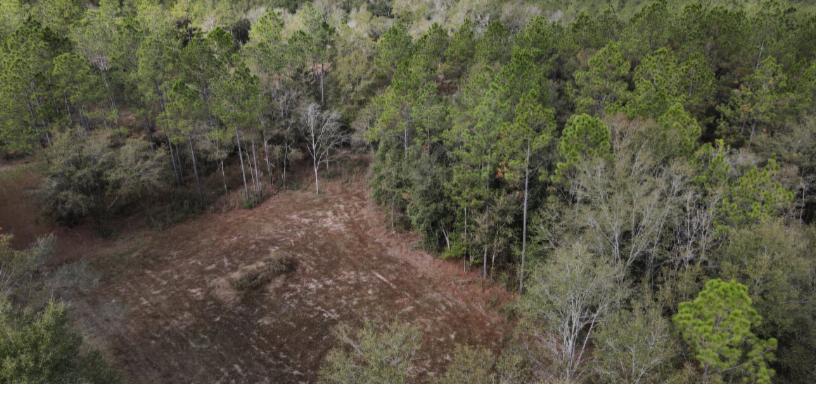

#### **PROPERTY SUMMARY**

This ideal homesite with acreage is located just outside Milton, Florida, borders state forest, and is completely dry.

The property offers a 24' x 40' pole barn, power, water, and septic on more than an acre of cleared homesite, a new fence surrounding the entire property with electric capability, a 17' double-swing gate, and an easily navigable interior and exterior trail system.

A 1/3-acre pond and additional understory mulching around the homesite and along Munson Highway will soon take place. Big Coldwater Creek is less than a mile away. Navarre Beach is 40 minutes away.

Two empty shipping containers could accompany a deal for either storage or a modified home, or they may be removed prior to closing.