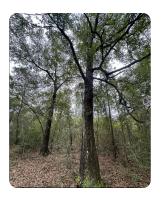

#### **PROPERTY SUMMARY**

This ideal homesite with acreage is located just outside Milton, Florida, borders state forest, and is completely dry.

The property offers a 24' x 40' pole barn, power, water, and septic on more than an acre of cleared homesite, a new fence surrounding the entire property with electric capability, a 17' double-swing gate, and an easily navigable interior and exterior trail system.

## **PROPERTY HIGHLIGHTS**

- 100% dry and ready homesite
- Blackwater River State Forest
- Convenient location
- Rural living with local amenities