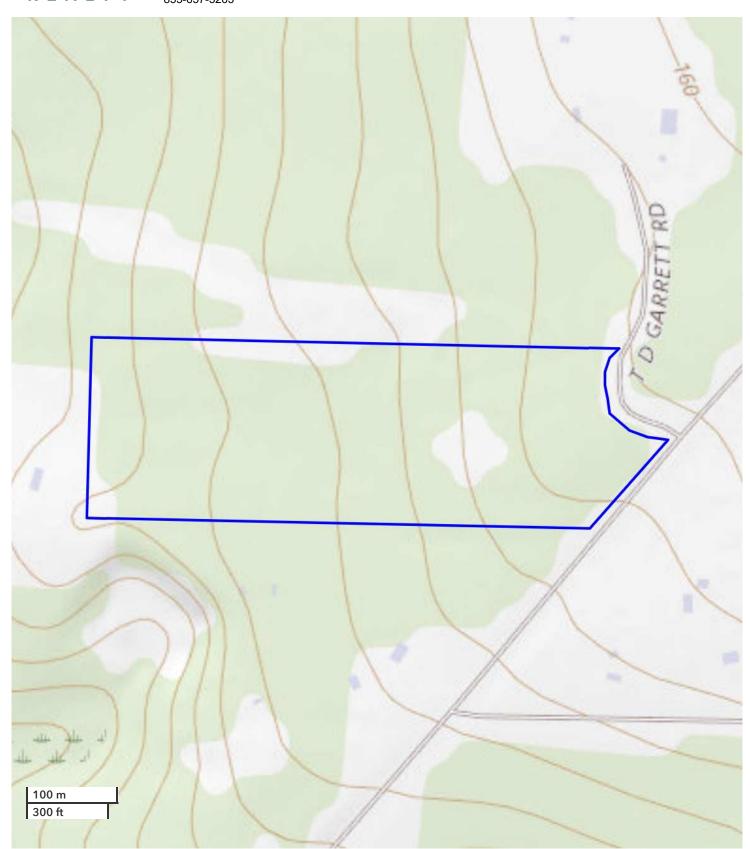

#### **PROPERTY SUMMARY**

This ideal homesite with acreage is located just outside Milton, Florida, borders state forest, and is completely dry.

The property offers a 24' x 40' pole barn, power, water, and septic on more than an acre of cleared homesite, a new fence surrounding the entire property with electric capability, a 17' double-swing gate, and an easily navigable interior and exterior trail system.

#### **ADDRESS**

7895 T D Garrett Rd Milton, FL 32570

#### LOCATION

Contact agent for directions.

ACREAGE BREAKDOWN

**PENDING** 

**TAXES** 

\$412/year (2023)