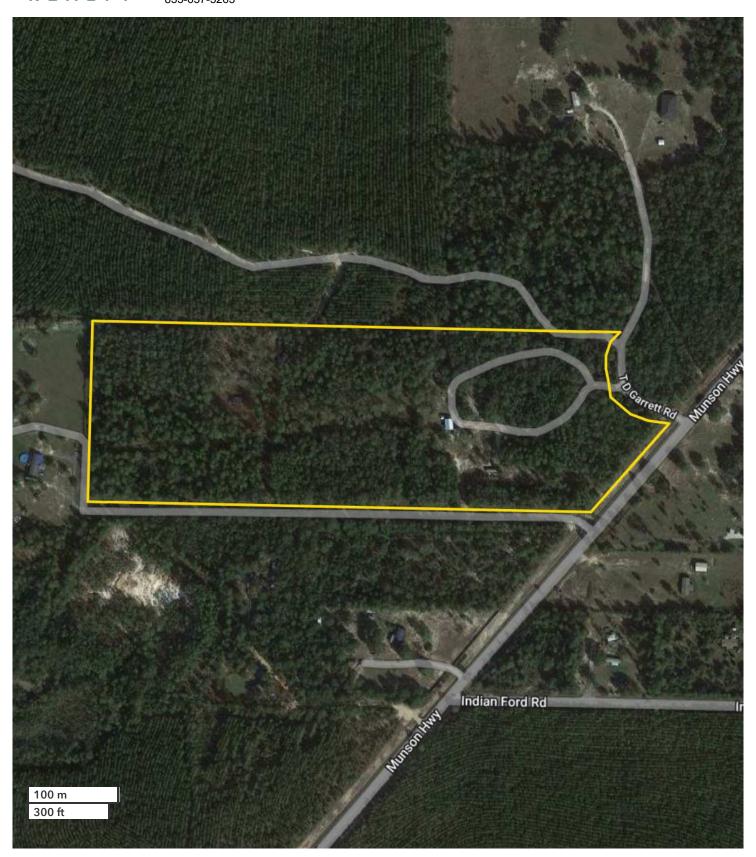

#### **PROPERTY SUMMARY**

This ideal homesite with acreage is located just outside Milton, Florida, borders state forest, and is completely dry.

The property offers a 24' x 40' pole barn, power, water, and septic on more than an acre of cleared homesite, a new fence surrounding the entire property with electric capability, a 17' double-swing gate, and an easily navigable interior and exterior trail system.

A 1/3-acre pond and additional understory mulching around the homesite and along Munson Highway will soon take place. Big Coldwater Creek is less than a mile away. Navarre Beach is 40 minutes away.

Two empty shipping containers could accompany a deal for either storage or a modified home, or they may be removed prior to closing.