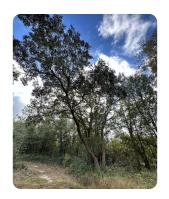

#### **PROPERTY SUMMARY**

This ideal homesite with acreage is located just outside Milton, Florida, borders state forest, and is completely dry.

The property offers a 24' x 40' pole barn, power, water, and septic on more than an acre of cleared homesite, a new fence surrounding the entire property with electric capability, a 17' double-swing gate, and an easily navigable interior and exterior trail system.

## **PROPERTY HIGHLIGHTS**

- 100% dry and ready homesite
- Blackwater River State Forest
- Convenient location
- Rural living with local amenities