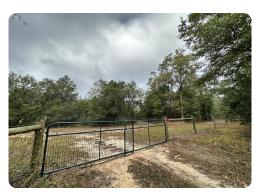

#### **PROPERTY SUMMARY**

This ideal homesite with acreage is located just outside Milton, Florida, borders state forest, and is completely dry.

The property offers a 24' x 40' pole barn, power, water, and septic on more than an acre of cleared homesite, a new fence surrounding the entire property with electric capability, a 17' double-swing gate, and an easily navigable interior and exterior trail system.