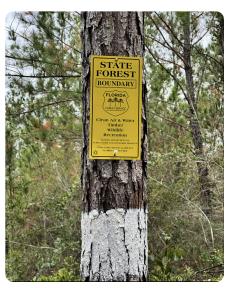

#### **PROPERTY SUMMARY**

This ideal homesite with acreage is located just outside Milton, Florida, borders state forest, and is completely dry.

The property offers a 24' x 40' pole barn, power, water, and septic on more than an acre of cleared homesite, a new fence surrounding the entire property with electric capability, a 17' double-swing gate, and an easily navigable interior and exterior trail system.

## **PROPERTY HIGHLIGHTS**

- 100% dry and ready homesite
- Blackwater River State Forest
- Convenient location
- Rural living with local amenities