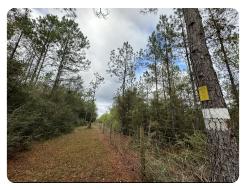

#### **PROPERTY SUMMARY**

This ideal homesite with acreage is located just outside Milton, Florida, borders state forest, and is completely dry.

The property offers a 24' x 40' pole barn, power, water, and septic on more than an acre of cleared homesite, a new fence surrounding the entire property with electric capability, a 17' double-swing gate, and an easily navigable interior and exterior trail system.

## **PROPERTY HIGHLIGHTS**

- 100% dry and ready homesite
- Blackwater River State Forest
- Convenient location
- Rural living with local amenities