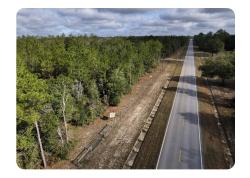

A 1/3-acre pond and additional understory mulching around the homesite and along Munson Highway will soon take place. Big Coldwater Creek is less than a mile away. Navarre Beach is 40 minutes away.

Two empty shipping containers could accompany a deal for either storage or a modified home, or they may be removed prior to closing.