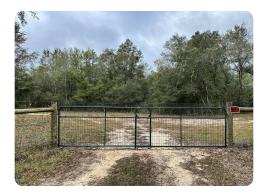

#### **PROPERTY SUMMARY**

This ideal homesite with acreage is located just outside Milton, Florida, borders state forest, and is completely dry.

The property offers a 24' x 40' pole barn, power, water, and septic on more than an acre of cleared homesite, a new fence surrounding the entire property with electric capability, a 17' double-swing gate, and an easily navigable interior and exterior trail system.