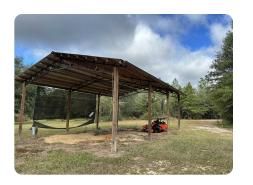

#### **PROPERTY SUMMARY**

This ideal homesite with acreage is located just outside Milton, Florida, borders state forest, and is completely dry.

The property offers a 24' x 40' pole barn, power, water, and septic on more than an acre of cleared homesite, a new fence surrounding the entire property with electric capability, a 17' double-swing gate, and an easily navigable interior and exterior trail system.