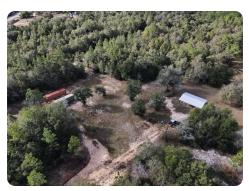

#### **PROPERTY SUMMARY**

This ideal homesite with acreage is located just outside Milton, Florida, borders state forest, and is completely dry.

The property offers a 24' x 40' pole barn, power, water, and septic on more than an acre of cleared homesite, a new fence surrounding the entire property with electric capability, a 17' double-swing gate, and an easily navigable interior and exterior trail system.

A 1/3-acre pond and additional understory mulching around the homesite and along Munson Highway will soon take place. Big Coldwater Creek is less than a mile away. Navarre Beach is 40 minutes away.

Two empty shipping containers could accompany a deal for either storage or a modified home, or they may be removed prior to closing.