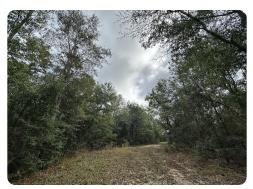

#### **PROPERTY SUMMARY**

This ideal homesite with acreage is located just outside Milton, Florida, borders state forest, and is completely dry.

The property offers a 24' x 40' pole barn, power, water, and septic on more than an acre of cleared homesite, a new fence surrounding the entire property with electric capability, a 17' double-swing gate, and an easily navigable interior and exterior trail system.

## **PROPERTY HIGHLIGHTS**

- 100% dry and ready homesite
- Blackwater River State Forest
- Convenient location
- Rural living with local amenities