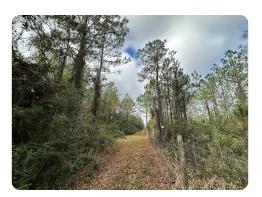

#### **PROPERTY SUMMARY**

This ideal homesite with acreage is located just outside Milton, Florida, borders state forest, and is completely dry.

The property offers a 24' x 40' pole barn, power, water, and septic on more than an acre of cleared homesite, a new fence surrounding the entire property with electric capability, a 17' double-swing gate, and an easily navigable interior and exterior trail system.

## **PROPERTY HIGHLIGHTS**

- 100% dry and ready homesite
- Blackwater River State Forest
- Convenient location
- Rural living with local amenities