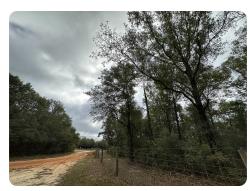

#### **PROPERTY SUMMARY**

This ideal homesite with acreage is located just outside Milton, Florida, borders state forest, and is completely dry.

The property offers a 24' x 40' pole barn, power, water, and septic on more than an acre of cleared homesite, a new fence surrounding the entire property with electric capability, a 17' double-swing gate, and an easily navigable interior and exterior trail system.