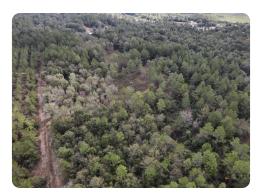

#### **PROPERTY SUMMARY**

This ideal homesite with acreage is located just outside Milton, Florida, borders state forest, and is completely dry.

The property offers a 24' x 40' pole barn, power, water, and septic on more than an acre of cleared homesite, a new fence surrounding the entire property with electric capability, a 17' double-swing gate, and an easily navigable interior and exterior trail system.

## **PROPERTY HIGHLIGHTS**

- 100% dry and ready homesite
- Blackwater River State Forest
- Convenient location
- Rural living with local amenities