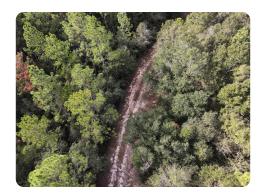

#### **PROPERTY SUMMARY**

This ideal homesite with acreage is located just outside Milton, Florida, borders state forest, and is completely dry.

The property offers a 24' x 40' pole barn, power, water, and septic on more than an acre of cleared homesite, a new fence surrounding the entire property with electric capability, a 17' double-swing gate, and an easily navigable interior and exterior trail system.

## **PROPERTY HIGHLIGHTS**

- 100% dry and ready homesite
- Blackwater River State Forest
- Convenient location
- Rural living with local amenities