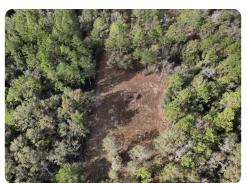

#### **PROPERTY SUMMARY**

This ideal homesite with acreage is located just outside Milton, Florida, borders state forest, and is completely dry.

The property offers a 24' x 40' pole barn, power, water, and septic on more than an acre of cleared homesite, a new fence surrounding the entire property with electric capability, a 17' double-swing gate, and an easily navigable interior and exterior trail system.

A 1/3-acre pond and additional understory mulching around the homesite and along Munson Highway will soon take place. Big Coldwater Creek is less than a mile away. Navarre Beach is 40 minutes away.

Two empty shipping containers could accompany a deal for either storage or a modified home, or they may be removed prior to closing.