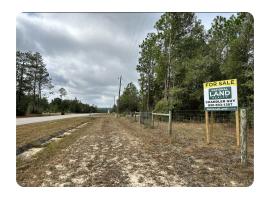

#### **PROPERTY SUMMARY**

This ideal homesite with acreage is located just outside Milton, Florida, borders state forest, and is completely dry.

The property offers a 24' x 40' pole barn, power, water, and septic on more than an acre of cleared homesite, a new fence surrounding the entire property with electric capability, a 17' double-swing gate, and an easily navigable interior and exterior trail system.

Contact Chandler Guy at 850-503-1307 for a private showing.