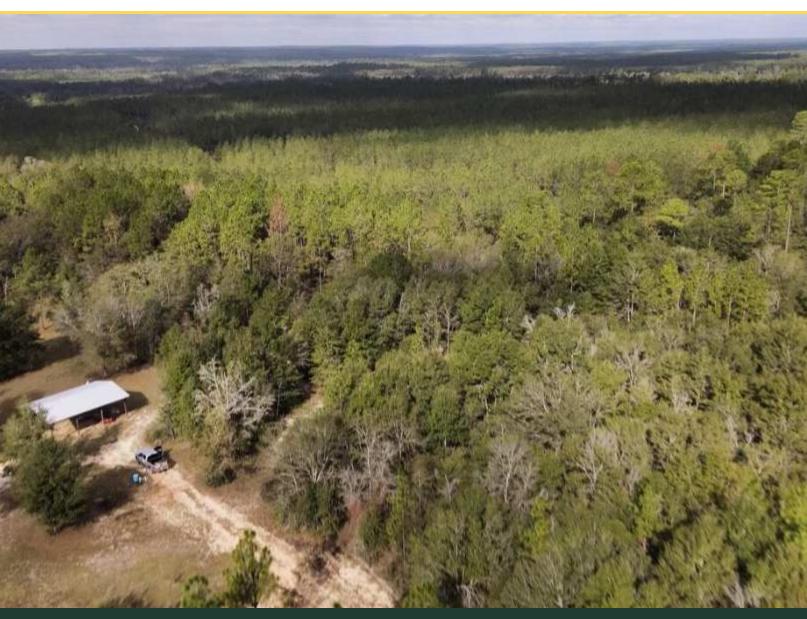

#### **PROPERTY SUMMARY**

This ideal homesite with acreage is located just outside Milton, Florida, borders state forest, and is completely dry.

The property offers a 24' x 40' pole barn, power, water, and septic on more than an acre of cleared homesite, a new fence surrounding the entire property with electric capability, a 17' double-swing gate, and an easily navigable interior and exterior trail system.

A 1/3-acre pond and additional understory mulching around the homesite and along Munson Highway will soon take place. Big Coldwater Creek is less than a mile away. Navarre Beach is 40 minutes away.

Two empty shipping containers could accompany a deal for either storage or a modified home, or they may be removed prior to closing.