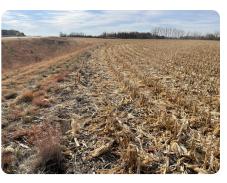

### **PROPERTY SUMMARY**

This unimproved farm with Highway 133 frontage would be a great addition to your investment portfolio. The property consists of 96 +/- acres of land with income potential from row crops. The farm is well-maintained with good soils and excellent terraces all around the hillsides. The property also offers residential development potential with 31 platted lots of approximately three +/- acres in size. The Blair municipal airport is located approximately one mile south of the subject property. Currently, the Blair Airport Authority has a proposal to expand the existing runway by 1,300 +/- feet to the north. In the event the expansion is approved, the Runway Protection Zone will need to be enlarged and will infringe on the subject property which could result in a potential Airport Community or Fly-In Community development. Additional acres can be purchased, contact the listing agent for additional information.

### ACREAGE BREAKDOWN

95+/- tillable acres

### **PROPERTY HIGHLIGHTS**

- This unimproved farm with Highway 133 frontage would be a great addition to your investment portfolio. The property consists of 96 +/- acres of land with income potential from row crops. The farm is well-maintained with good soils and excellent terraces all around the hillsides.
- Blair Airport Authority has a proposal to expand the existing runway 1,300 +/- feet to the north. In the event the expansion is approved, the Runway Protection Zone will need to be enlarged and will infringe on subject property.
- Potential Airport Community or Fly-In Community development.
- This property is located between Blair and Omaha, NE. Blair, a bedroom community, located approximately 15 minutes north of Omaha has a population of 8,000+ offering excellent schools and medical care.