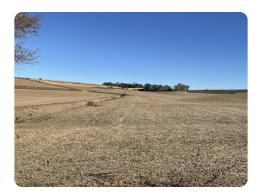

### **PROPERTY SUMMARY**

This unimproved farm with Highway 133 frontage would be a great addition to your investment portfolio. The property consists of 96 +/- acres of land with income potential from row crops. The farm is well-maintained with good soils and excellent terraces all around the hillsides. The property also offers residential development potential with 31 platted lots of approximately three +/- acres in size. The Blair municipal airport is located approximately one mile south of the subject property. Currently, the Blair Airport Authority has a proposal to expand the existing runway by 1,300 +/- feet to the north. In the event the expansion is approved, the Runway Protection Zone will need to be enlarged and will infringe on the subject property which could result in a potential Airport Community or Fly-In Community development. Additional acres can be purchased, contact the listing agent for additional information.

### ACREAGE BREAKDOWN

95+/- tillable acres

### **PROPERTY HIGHLIGHTS**

- This unimproved farm with Highway 133 frontage would be a great addition to your investment portfolio. The property consists of 96 +/- acres of land with income potential from row crops. The farm is well-maintained with good soils and excellent terraces all around the hillsides.
- Blair Airport Authority has a proposal to expand the existing runway 1,300 +/- feet to the north. In the event the expansion is approved, the Runway Protection Zone will need to be enlarged and will infringe on subject property.
- Potential Airport Community or Fly-In Community development.
- This property is located between Blair and Omaha, NE. Blair, a bedroom community, located approximately 15 minutes north of Omaha has a population of 8,000+ offering excellent schools and medical care.