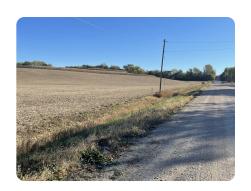

### **PROPERTY SUMMARY**

This unimproved farm with Highway 133 frontage would be a great addition to your investment portfolio. The property consists of 96 +/- acres of land with income potential from row crops. The farm is well-maintained with good soils and excellent terraces all around the hillsides. The property also offers residential development potential with 31 platted lots of approximately three +/- acres in size. The Blair municipal airport is located approximately one mile south of the subject property. Currently, the Blair Airport Authority has a proposal to expand the existing runway by 1,300 +/- feet to the north. In the event the expansion is approved, the Runway Protection Zone will need to be enlarged and will infringe on the subject property which could result in a potential Airport Community or Fly-In Community development. Additional acres can be purchased, contact the listing agent for additional information.

### LOCATION

North of the Blair airport on the West side of Highway 133.

### **PROPERTY HIGHLIGHTS**

- This unimproved farm with Highway 133 frontage would be a great addition to your investment portfolio. The property consists of 96 +/- acres of land with income potential from row crops. The farm is well-maintained with good soils and excellent terraces all around the hillsides.
- Blair Airport Authority has a proposal to expand the existing runway 1,300 +/- feet to the north. In the event the expansion is approved, the Runway Protection Zone will need to be enlarged and will infringe on subject property.
- Potential Airport Community or Fly-In Community development.
- This property is located between Blair and Omaha, NE. Blair, a bedroom community, located approximately 15 minutes north of Omaha has a population of 8,000+ offering excellent schools and medical care.