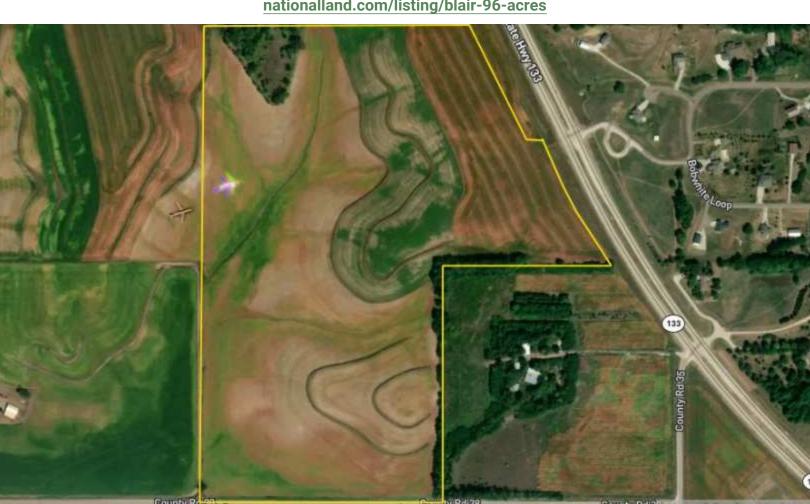

### **PROPERTY SUMMARY**

This unimproved farm with Highway 133 frontage would be a great addition to your investment portfolio. The property consists of 96 +/- acres of land with income potential from row crops. The farm is well-maintained with good soils and excellent terraces all around the hillsides. The property also offers residential development potential with 31 platted lots of approximately three +/- acres in size. The Blair municipal airport is located approximately one mile south of the subject property. Currently, the Blair Airport Authority has a proposal to expand the existing runway by 1,300 +/- feet to the north. In the event the expansion is approved, the Runway Protection Zone will need to be enlarged and will infringe on the subject property which could result in a potential Airport Community or Fly-In Community development. Additional acres can be purchased, contact the listing agent for additional information.

### LOCATION

North of the Blair airport on the West side of Highway 133.

### **PROPERTY HIGHLIGHTS**

- This unimproved farm with Highway 133 frontage would be a great addition to your investment portfolio. The property consists of 96 +/- acres of land with income potential from row crops. The farm is well-maintained with good soils and excellent terraces all around the hillsides.
- Blair Airport Authority has a proposal to expand the existing runway 1,300 +/- feet to the north. In the event the expansion is approved, the Runway Protection Zone will need to be enlarged and will infringe on subject property.
- Potential Airport Community or Fly-In Community development.
- This property is located between Blair and Omaha, NE. Blair, a bedroom community, located approximately 15 minutes north of Omaha has a population of 8,000+ offering excellent schools and medical care.