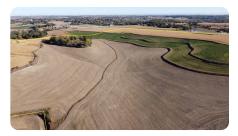

### **PROPERTY SUMMARY**

This unimproved farm with Highway 133 frontage would be a great addition to your investment portfolio. The property consists of 96 +/- acres of land with income potential from row crops. The farm is well-maintained with good soils and excellent terraces all around the hillsides. The property also offers residential development potential with 31 platted lots of approximately three +/- acres in size. The Blair municipal airport is located approximately one mile south of the subject property. Currently, the Blair Airport Authority has a proposal to expand the existing runway by 1,300 +/- feet to the north. In the event the expansion is approved, the Runway Protection Zone will need to be enlarged and will infringe on the subject property which could result in a potential Airport Community or Fly-In Community development. Additional acres can be purchased, contact the listing agent for additional information.

### LOCATION

North of the Blair airport on the West side of Highway 133.

### **PROPERTY HIGHLIGHTS**

- This unimproved farm with Highway 133 frontage would be a great addition to your investment portfolio. The property consists of 96 +/- acres of land with income potential from row crops. The farm is well-maintained with good soils and excellent terraces all around the hillsides.
- Blair Airport Authority has a proposal to expand the existing runway 1,300 +/- feet to the north. In the event the expansion is approved, the Runway Protection Zone will need to be enlarged and will infringe on subject property.
- Potential Airport Community or Fly-In Community development.
- This property is located between Blair and Omaha, NE. Blair, a bedroom community, located approximately 15 minutes north of Omaha has a population of 8,000+ offering excellent schools and medical care.