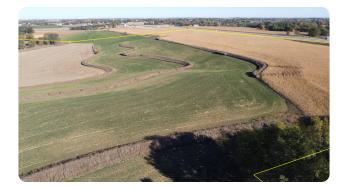

### **PROPERTY SUMMARY**

This unimproved farm with Highway 133 frontage would be a great addition to your investment portfolio. The property consists of 96 +/- acres of land with income potential from row crops. The farm is well-maintained with good soils and excellent terraces all around the hillsides. The property also offers residential development potential with 31 platted lots of approximately three +/- acres in size. The Blair municipal airport is located approximately one mile south of the subject property. Currently, the Blair Airport Authority has a proposal to expand the existing runway by 1,300 +/- feet to the north. In the event the expansion is approved, the Runway Protection Zone will need to be enlarged and will infringe on the subject property which could result in a potential Airport Community or Fly-In Community development. Additional acres can be purchased, contact the listing agent for additional information.

### **PROPERTY HIGHLIGHTS**

- This unimproved farm with Highway 133 frontage would be a great addition to your investment portfolio. The property consists of 96 +/- acres of land with income potential from row crops. The farm is well-maintained with good soils and excellent terraces all around the hillsides.
- Blair Airport Authority has a proposal to expand the existing runway 1,300 +/- feet to the north. In the event the expansion is approved, the Runway Protection Zone will need to be enlarged and will infringe on subject property.
- Potential Airport Community or Fly-In Community development.
- This property is located between Blair and Omaha, NE. Blair, a bedroom community, located approximately 15 minutes north of Omaha has a population of 8,000+ offering excellent schools and medical care.