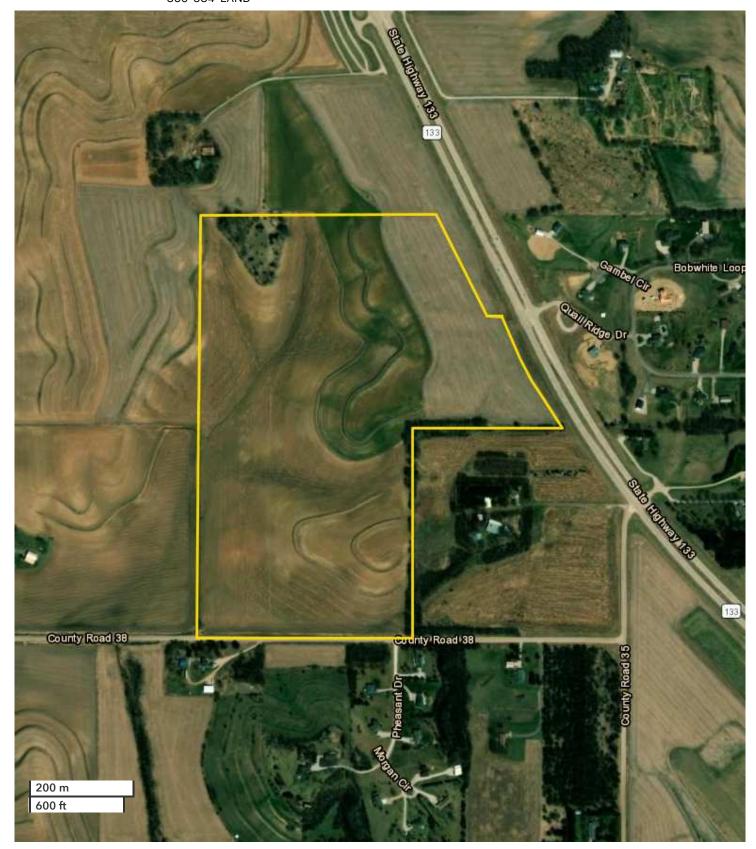

### **PROPERTY SUMMARY**

This unimproved farm with Highway 133 frontage would be a great addition to your investment portfolio. The property consists of 96 +/- acres of land with income potential from row crops. The farm is well-maintained with good soils and excellent terraces all around the hillsides. The property also offers residential development potential with 31 platted lots of approximately three +/- acres in size. The Blair municipal airport is located approximately one mile south of the subject property. Currently, the Blair Airport Authority has a proposal to expand the existing runway by 1,300 +/- feet to the north. In the event the expansion is approved, the Runway Protection Zone will need to be enlarged and will infringe on the subject property which could result in a potential Airport Community or Fly-In Community development. Additional acres can be purchased, contact the listing agent for additional information.

### LOCATION

North of the Blair airport on the West side of Highway 133.

### ACREAGE BREAKDOWN

95+/- tillable acres