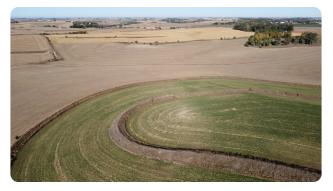

### **PROPERTY SUMMARY**

This unimproved farm with Highway 133 frontage would be a great addition to your investment portfolio. The property consists of 96 +/- acres of land with income potential from row crops. The farm is well-maintained with good soils and excellent terraces all around the hillsides. The property also offers residential development potential with 31 platted lots of approximately three +/- acres in size. The Blair municipal airport is located approximately one mile south of the subject property. Currently, the Blair Airport Authority has a proposal to expand the existing runway by 1,300 +/- feet to the north. In the event the expansion is approved, the Runway Protection Zone will need to be enlarged and will infringe on the subject property which could result in a potential Airport Community or Fly-In Community development. Additional acres can be purchased, contact the listing agent for additional information.

### **PROPERTY HIGHLIGHTS**

- This unimproved farm with Highway 133 frontage would be a great addition to your investment portfolio. The property consists of 96 +/- acres of land with income potential from row crops. The farm is well-maintained with good soils and excellent terraces all around the hillsides.
- Blair Airport Authority has a proposal to expand the existing runway 1,300 +/- feet to the north. In the event the expansion is approved, the Runway Protection Zone will need to be enlarged and will infringe on subject property.
- Potential Airport Community or Fly-In Community development.
- This property is located between Blair and Omaha, NE. Blair, a bedroom community, located approximately 15 minutes north of Omaha has a population of 8,000+ offering excellent schools and medical care.