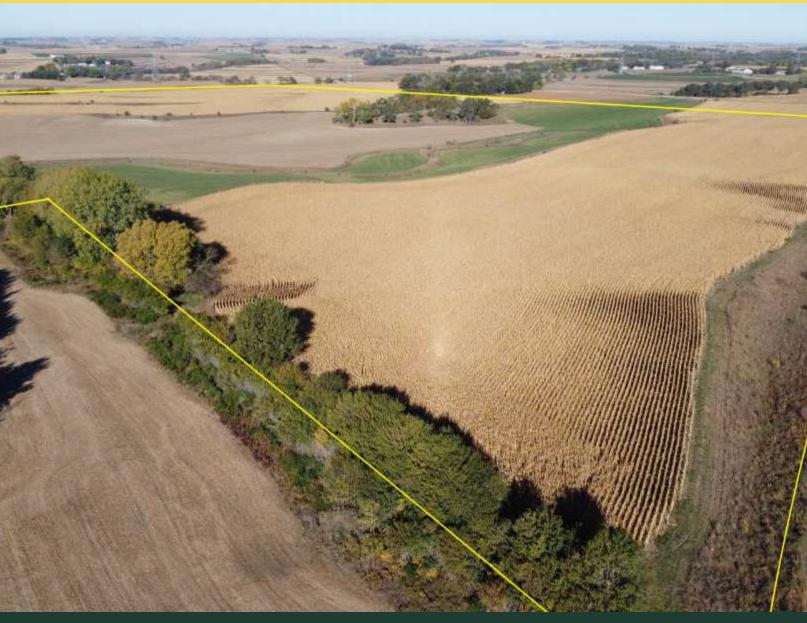

### **PROPERTY SUMMARY**

This unimproved farm with Highway 133 frontage would be a great addition to your investment portfolio. The property consists of 96 +/- acres of land with income potential from row crops. The farm is well-maintained with good soils and excellent terraces all around the hillsides. The property also offers residential development potential with 31 platted lots of approximately three +/- acres in size. The Blair municipal airport is located approximately one mile south of the subject property. Currently, the Blair Airport Authority has a proposal to expand the existing runway by 1,300 +/- feet to the north. In the event the expansion is approved, the Runway Protection Zone will need to be enlarged and will infringe on the subject property which could result in a potential Airport Community or Fly-In Community development. Additional acres can be purchased, contact the listing agent for additional information.

### LOCATION

North of the Blair airport on the West side of Highway 133.

### **PROPERTY HIGHLIGHTS**

- This unimproved farm with Highway 133 frontage would be a great addition to your investment portfolio. The property consists of 96 +/- acres of land with income potential from row crops. The farm is well-maintained with good soils and excellent terraces all around the hillsides.
- Blair Airport Authority has a proposal to expand the existing runway 1,300 +/- feet to the north. In the event the expansion is approved, the Runway Protection Zone will need to be enlarged and will infringe on subject property.
- Potential Airport Community or Fly-In Community development.
- This property is located between Blair and Omaha, NE. Blair, a bedroom community, located approximately 15 minutes north of Omaha has a population of 8,000+ offering excellent schools and medical care.