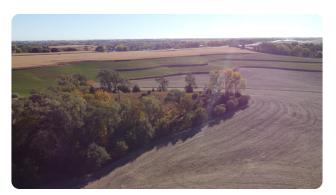

### **PROPERTY SUMMARY**

This unimproved farm with Highway 133 frontage would be a great addition to your investment portfolio. The property consists of 96 +/- acres of land with income potential from row crops. The farm is well-maintained with good soils and excellent terraces all around the hillsides. The property also offers residential development potential with 31 platted lots of approximately three +/- acres in size. The Blair municipal airport is located approximately one mile south of the subject property. Currently, the Blair Airport Authority has a proposal to expand the existing runway by 1,300 +/- feet to the north. In the event the expansion is approved, the Runway Protection Zone will need to be enlarged and will infringe on the subject property which could result in a potential Airport Community or Fly-In Community development. Additional acres can be purchased, contact the listing agent for additional information.

### **PROPERTY HIGHLIGHTS**

- This unimproved farm with Highway 133 frontage would be a great addition to your investment portfolio. The property consists of 96 +/- acres of land with income potential from row crops. The farm is well-maintained with good soils and excellent terraces all around the hillsides.
- Blair Airport Authority has a proposal to expand the existing runway 1,300 +/- feet to the north. In the event the expansion is approved, the Runway Protection Zone will need to be enlarged and will infringe on subject property.
- Potential Airport Community or Fly-In Community development.
- This property is located between Blair and Omaha, NE. Blair, a bedroom community, located approximately 15 minutes north of Omaha has a population of 8,000+ offering excellent schools and medical care.