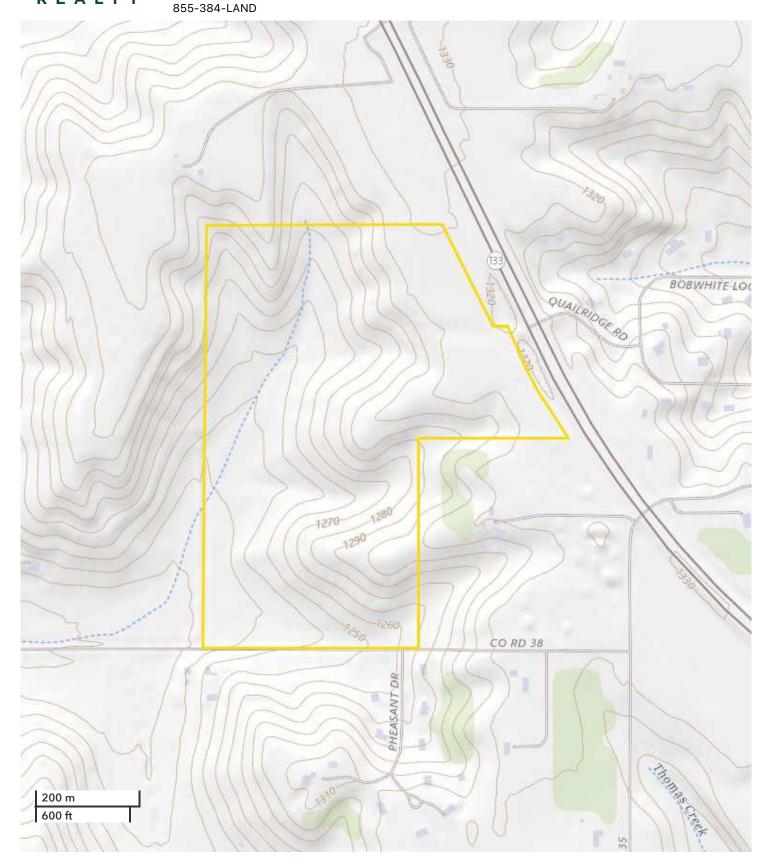

### **PROPERTY SUMMARY**

This unimproved farm with Highway 133 frontage would be a great addition to your investment portfolio. The property consists of 96 +/- acres of land with income potential from row crops. The farm is well-maintained with good soils and excellent terraces all around the hillsides. The property also offers residential development potential with 31 platted lots of approximately three +/- acres in size. The Blair municipal airport is located approximately one mile south of the subject property. Currently, the Blair Airport Authority has a proposal to expand the existing runway by 1,300 +/- feet to the north. In the event the expansion is approved, the Runway Protection Zone will need to be enlarged and will infringe on the subject property which could result in a potential Airport Community or Fly-In Community development. Additional acres can be purchased, contact the listing agent for additional information.

### ACREAGE BREAKDOWN

95+/- tillable acres