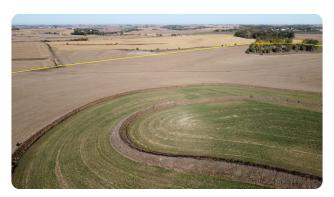

### **PROPERTY SUMMARY**

This unimproved farm with Highway 133 frontage would be a great addition to your investment portfolio. The property consists of 96 +/- acres of land with income potential from row crops. The farm is well-maintained with good soils and excellent terraces all around the hillsides. The property also offers residential development potential with 31 platted lots of approximately three +/- acres in size. The Blair municipal airport is located approximately one mile south of the subject property. Currently, the Blair Airport Authority has a proposal to expand the existing runway by 1,300 +/- feet to the north. In the event the expansion is approved, the Runway Protection Zone will need to be enlarged and will infringe on the subject property which could result in a potential Airport Community or Fly-In Community development. Additional acres can be purchased, contact the listing agent for additional information.

### **PROPERTY HIGHLIGHTS**

- This unimproved farm with Highway 133 frontage would be a great addition to your investment portfolio. The property consists of 96 +/- acres of land with income potential from row crops. The farm is well-maintained with good soils and excellent terraces all around the hillsides.
- Blair Airport Authority has a proposal to expand the existing runway 1,300 +/- feet to the north. In the event the expansion is approved, the Runway Protection Zone will need to be enlarged and will infringe on subject property.
- Potential Airport Community or Fly-In Community development.
- This property is located between Blair and Omaha, NE. Blair, a bedroom community, located approximately 15 minutes north of Omaha has a population of 8,000+ offering excellent schools and medical care.