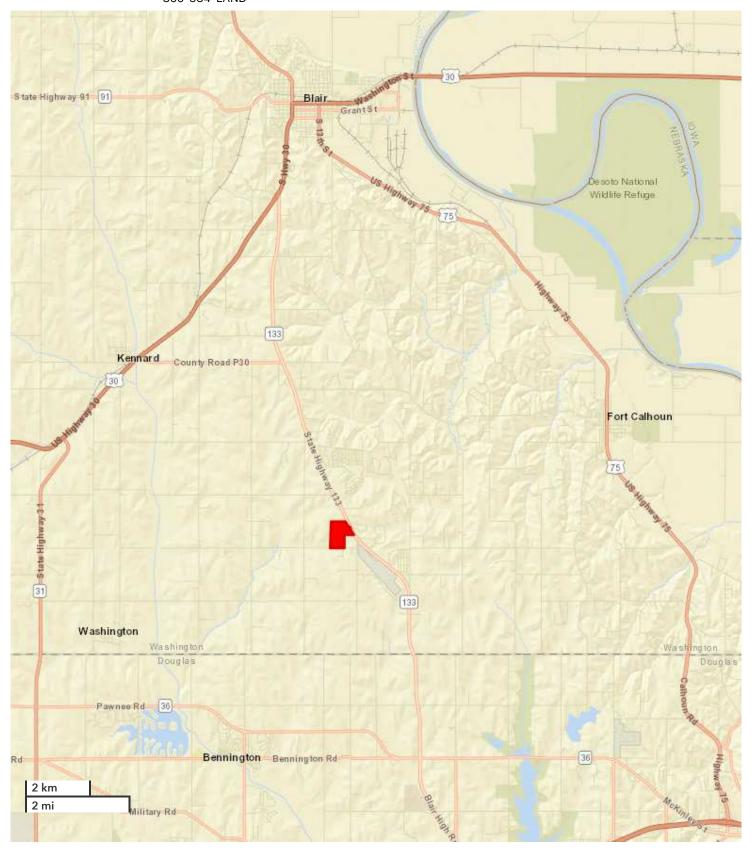

### **PROPERTY SUMMARY**

This unimproved farm with Highway 133 frontage would be a great addition to your investment portfolio. The property consists of 96 +/- acres of land with income potential from row crops. The farm is well-maintained with good soils and excellent terraces all around the hillsides. The property also offers residential development potential with 31 platted lots of approximately three +/- acres in size. The Blair municipal airport is located approximately one mile south of the subject property. Currently, the Blair Airport Authority has a proposal to expand the existing runway by 1,300 +/- feet to the north. In the event the expansion is approved, the Runway Protection Zone will need to be enlarged and will infringe on the subject property which could result in a potential Airport Community or Fly-In Community development. Additional acres can be purchased, contact the listing agent for additional information.

### LOCATION

North of the Blair airport on the West side of Highway 133.

### **PROPERTY HIGHLIGHTS**

- This unimproved farm with Highway 133 frontage would be a great addition to your investment portfolio. The property consists of 96 +/- acres of land with income potential from row crops. The farm is well-maintained with good soils and excellent terraces all around the hillsides.
- Blair Airport Authority has a proposal to expand the existing runway 1,300 +/- feet to the north. In the event the expansion is approved, the Runway Protection Zone will need to be enlarged and will infringe on subject property.
- Potential Airport Community or Fly-In Community development.
- This property is located between Blair and Omaha, NE. Blair, a bedroom community, located approximately 15 minutes north of Omaha has a population of 8,000+ offering excellent schools and medical care.