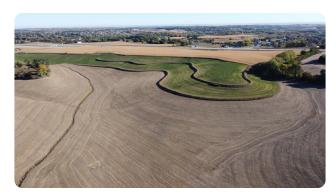

### **PROPERTY SUMMARY**

This unimproved farm with Highway 133 frontage would be a great addition to your investment portfolio. The property consists of 96 +/- acres of land with income potential from row crops. The farm is well-maintained with good soils and excellent terraces all around the hillsides. The property also offers residential development potential with 31 platted lots of approximately three +/- acres in size. The Blair municipal airport is located approximately one mile south of the subject property. Currently, the Blair Airport Authority has a proposal to expand the existing runway by 1,300 +/- feet to the north. In the event the expansion is approved, the Runway Protection Zone will need to be enlarged and will infringe on the subject property which could result in a potential Airport Community or Fly-In Community development. Additional acres can be purchased, contact the listing agent for additional information.

### **PROPERTY HIGHLIGHTS**

- This unimproved farm with Highway 133 frontage would be a great addition to your investment portfolio. The property consists of 96 +/- acres of land with income potential from row crops. The farm is well-maintained with good soils and excellent terraces all around the hillsides.
- Blair Airport Authority has a proposal to expand the existing runway 1,300 +/- feet to the north. In the event the expansion is approved, the Runway Protection Zone will need to be enlarged and will infringe on subject property.
- Potential Airport Community or Fly-In Community development.
- This property is located between Blair and Omaha, NE. Blair, a bedroom community, located approximately 15 minutes north of Omaha has a population of 8,000+ offering excellent schools and medical care.