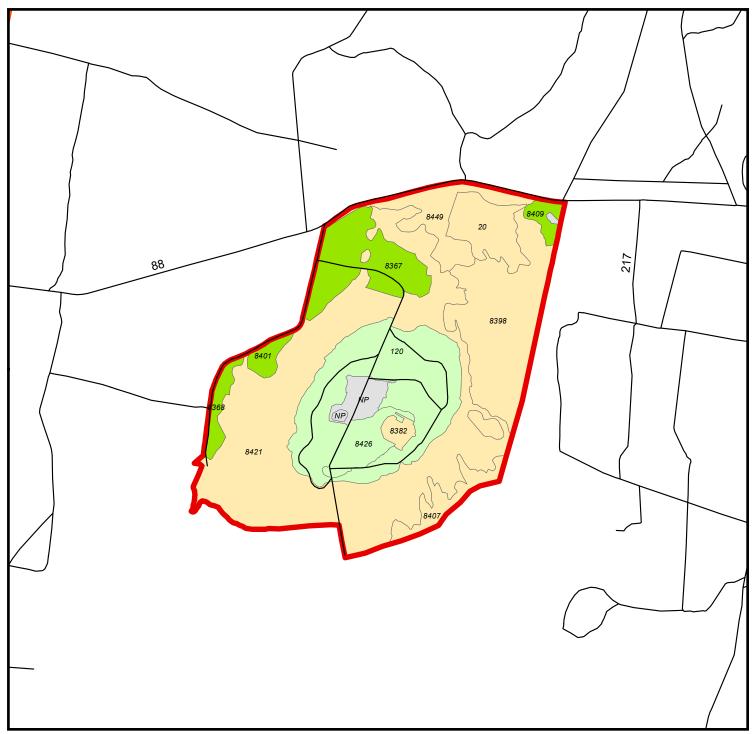

## Stand Map Big Bay Charlton NE Parcel # 13049Sp0006

Charlton County, GA - approx. 901.0 acres +/-

| Stand #                                                         | Cover Type              | Age   | Acres |
|-----------------------------------------------------------------|-------------------------|-------|-------|
| NP                                                              | Non Productive          | NA    | 19.1  |
| 20                                                              | Hardwood                | 24    | 38.5  |
| 120                                                             | Pine Plantation < 12 yr | r 3   | 153.8 |
| 8367                                                            | Pine Plantation >= 12   | yr23  | 68.8  |
| 8368                                                            | Pine Plantation >= 12   | yr22  | 14.5  |
| 8382                                                            | Hardwood                | 11    | 7.8   |
| 8398                                                            | Hardwood                | 18    | 130.4 |
| 8401                                                            | Pine Plantation >= 12   | yr 19 | 10.4  |
| 8407                                                            | Hardwood                | 18    | 25.1  |
| 8409                                                            | Pine Plantation >= 12   | yr 15 | 10.2  |
| 8421                                                            | Hardwood                | 24    | 348.9 |
| 8426                                                            | Pine Plantation < 12 yr | r 9   | 26.5  |
| 8449                                                            | Hardwood                | 43    | 45.7  |
| 8467                                                            | Hardwood                | 24    | 0.9   |
| Smaller stands have been excluded to fit in the allowable space |                         |       |       |