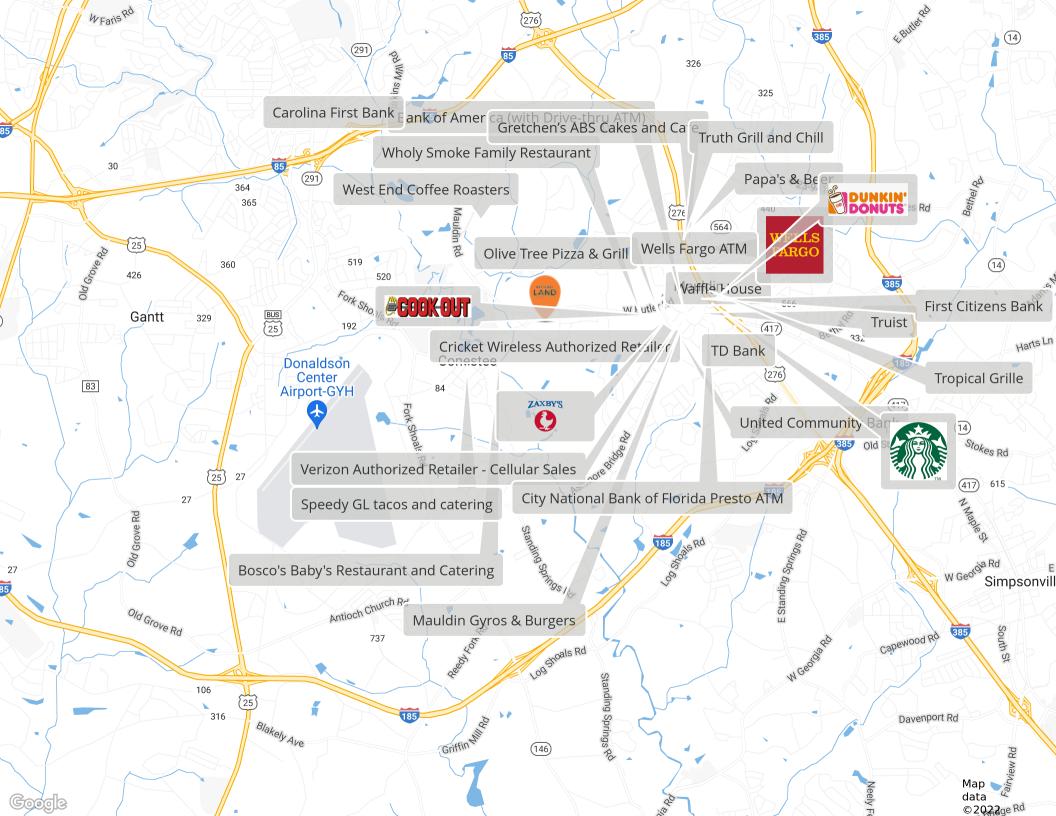

#### **Property Description**

This 17.3 +/- acre development site is located at the corner of W Butler Road and Conestee Road in Greenville. It's within 1,000ft of Greenville and Mauldin city limits. It has water, sewer (Metro), and electricity available with a sewer and powerline easement on site along the boundaries. It has roughly 250ft of frontage on W Butler Rd, 400ft on Conestee Road and 600ft on Lakewood Drive. There are appx 25,500 cars per day on W Butler Rd at the site. The topography is slightly sloped but manageable. The property is currently zoned R-S. It's roughly 2.5 miles from I-85 and 3.5 miles from I-385. Less than 7 miles from the heart of downtown Greenville and 1.5 miles from center of downtown Mauldin. This is one of the last remaining sites of this size in this rapidly growing area.