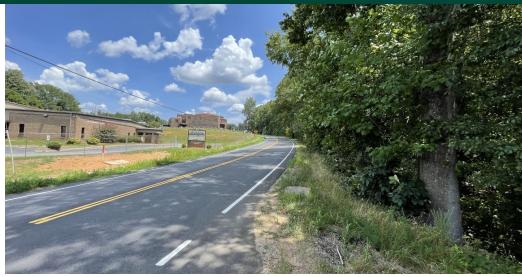

#### **Property Description**

This 17.3 +/- acre development site is located at the corner of W Butler Road and Conestee Road in Greenville. It's within 1,000ft of Greenville and Mauldin city limits. It has water, sewer (Metro), and electricity available with a sewer and powerline easement on site along the boundaries. It has roughly 250ft of frontage on W Butler Rd, 400ft on Conestee Road and 600ft on Lakewood Drive. There are appx 25,500 cars per day on W Butler Rd at the site. The topography is slightly sloped but manageable. The property is currently zoned R-S. It's roughly 2.5 miles from I-85 and 3.5 miles from I-385. Less than 7 miles from the heart of downtown Greenville and 1.5 miles from center of downtown Mauldin. This is one of the last remaining sites of this size in this rapidly growing area.