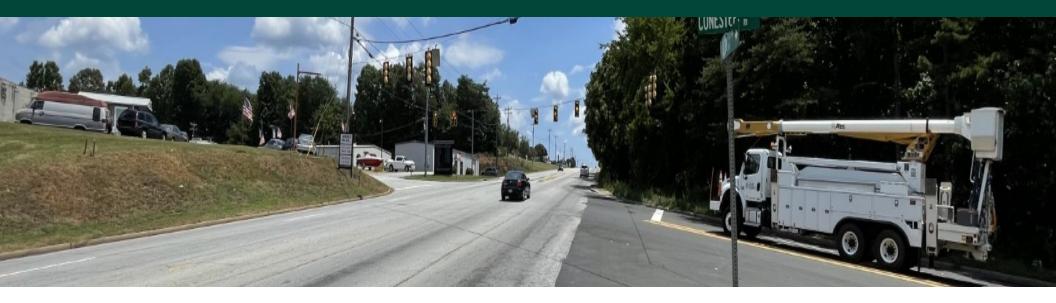

#### **Property Description**

This 17.3 +/- acre development site is located at the corner of W Butler Road and Conestee Road in Greenville. It's within 1,000ft of Greenville and Mauldin city limits. It has water, sewer (Metro), and electricity available with a sewer and powerline easement on site along the boundaries. It has roughly 250ft of frontage on W Butler Rd, 400ft on Conestee Road and 600ft on Lakewood Drive. There are appx 25,500 cars per day on W Butler Rd at the site. The topography is slightly sloped but manageable. The property is currently zoned R-S. It's roughly 2.5 miles from I-85 and 3.5 miles from I-385. Less than 7 miles from the heart of downtown Greenville and 1.5 miles from center of downtown Mauldin. This is one of the last remaining sites of this size in this rapidly growing area.