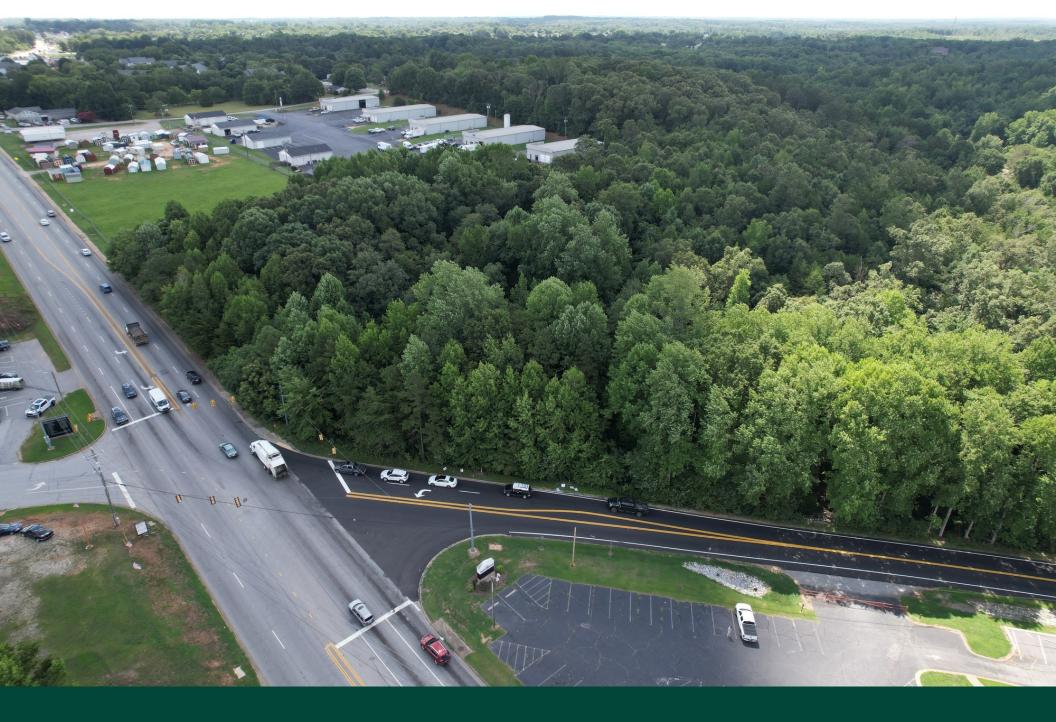

#### **Property Description**

This 17.3 +/- acre development site is located at the corner of W Butler Road and Conestee Road in Greenville. It's within 1,000ft of Greenville and Mauldin city limits. It has water, sewer (Metro), and electricity available with a sewer and powerline easement on site along the boundaries. It has roughly 250ft of frontage on W Butler Rd, 400ft on Conestee Road and 600ft on Lakewood Drive. There are appx 25,500 cars per day on W Butler Rd at the site. The topography is slightly sloped but manageable. The property is currently zoned R-S. It's roughly 2.5 miles from I-85 and 3.5 miles from I-385. Less than 7 miles from the heart of downtown Greenville and 1.5 miles from center of downtown Mauldin. This is one of the last remaining sites of this size in this rapidly growing area.