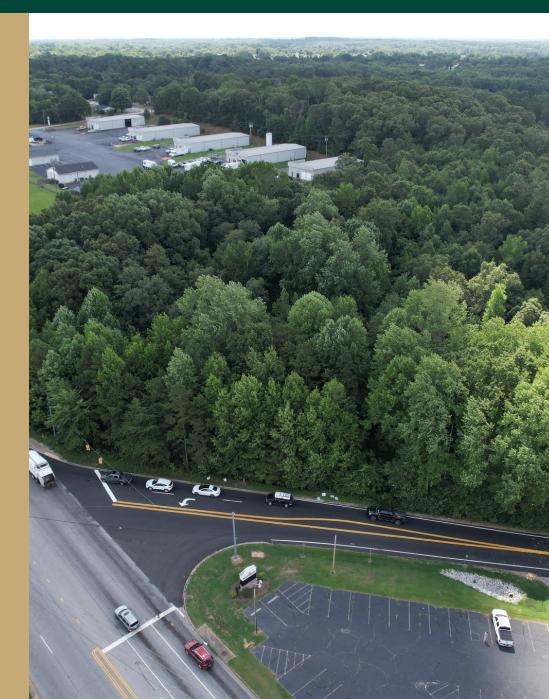

#### **Property Description**

This 17.3 +/- acre development site is located at the corner of W Butler Road and Conestee Road in Greenville. It's within 1,000ft of Greenville and Mauldin city limits. It has water, sewer (Metro), and electricity available with a sewer and powerline easement on site along the boundaries. It has roughly 250ft of frontage on W Butler Rd, 400ft on Conestee Road and 600ft on Lakewood Drive. There are appx 25,500 cars per day on W Butler Rd at the site. The topography is slightly sloped but manageable. The property is currently zoned R-S. It's roughly 2.5 miles from I-85 and 3.5 miles from I-385. Less than 7 miles from the heart of downtown Greenville and 1.5 miles from center of downtown Mauldin. This is one of the last remaining sites of this size in this rapidly growing area.