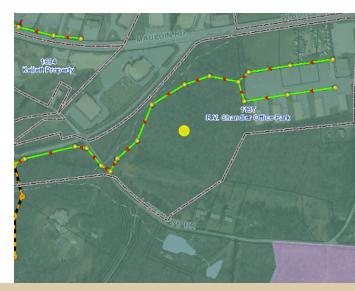

#### **Property Description**

This 17.3 +/- acre development site is located at the corner of W Butler Road and Conestee Road in Greenville. It's within 1,000ft of Greenville and Mauldin city limits. It has water, sewer (Metro), and electricity available with a sewer and powerline easement on site along the boundaries. It has roughly 250ft of frontage on W Butler Rd, 400ft on Conestee Road and 600ft on Lakewood Drive. There are appx 25,500 cars per day on W Butler Rd at the site. The topography is slightly sloped but manageable. The property is currently zoned R-S. It's roughly 2.5 miles from I-85 and 3.5 miles from I-385. Less than 7 miles from the heart of downtown Greenville and 1.5 miles from center of downtown Mauldin. This is one of the last remaining sites of this size in this rapidly growing area.