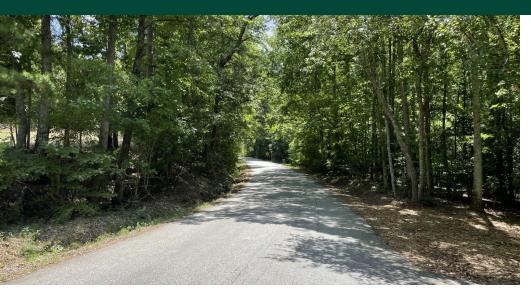

#### **Property Description**

This 17.3 +/- acre development site is located at the corner of W Butler Road and Conestee Road in Greenville. It's within 1,000ft of Greenville and Mauldin city limits. It has water, sewer (Metro), and electricity available with a sewer and powerline easement on site along the boundaries. It has roughly 250ft of frontage on W Butler Rd, 400ft on Conestee Road and 600ft on Lakewood Drive. There are appx 25,500 cars per day on W Butler Rd at the site. The topography is slightly sloped but manageable. The property is currently zoned R-S. It's roughly 2.5 miles from I-85 and 3.5 miles from I-385. Less than 7 miles from the heart of downtown Greenville and 1.5 miles from center of downtown Mauldin. This is one of the last remaining sites of this size in this rapidly growing area.