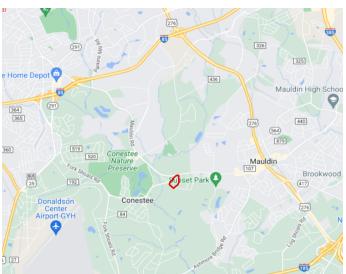

### **Location Description**

Located at the corner of W Butler Rd and Conestee Rd across the street from  $\_$ 