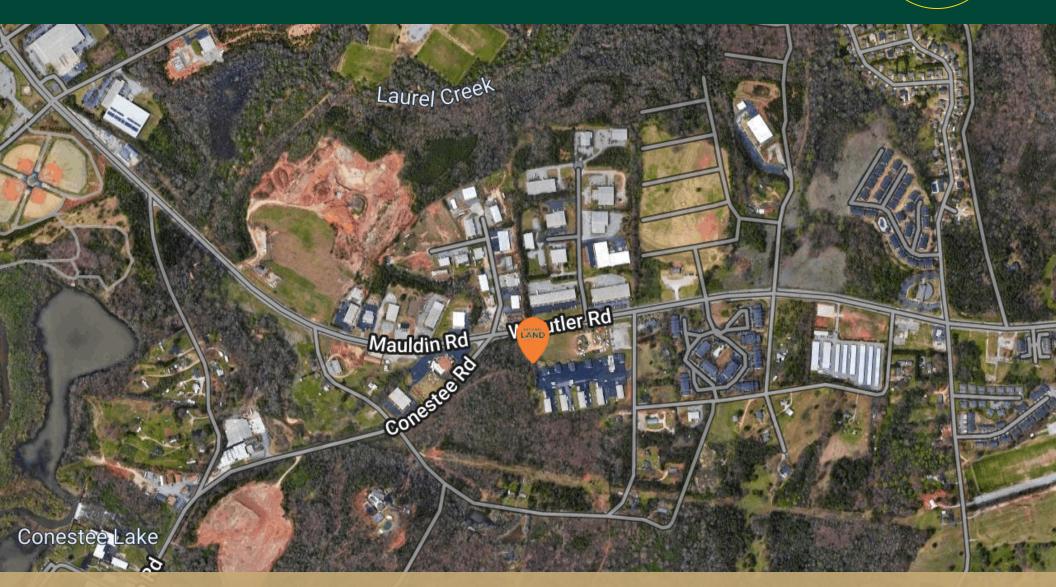

#### **Property Description**

This 17.3 +/- acre development site is located at the corner of W Butler Road and Conestee Road in Greenville. It's within 1,000ft of Greenville and Mauldin city limits. It has water, sewer (Metro), and electricity available with a sewer and powerline easement on site along the boundaries. It has roughly 250ft of frontage on W Butler Rd, 400ft on Conestee Road and 600ft on Lakewood Drive. There are appx 25,500 cars per day on W Butler Rd at the site. The topography is slightly sloped but manageable. The property is currently zoned R-S. It's roughly 2.5 miles from I-85 and 3.5 miles from I-385. Less than 7 miles from the heart of downtown Greenville and 1.5 miles from center of downtown Mauldin. This is one of the last remaining sites of this size in this rapidly growing area.