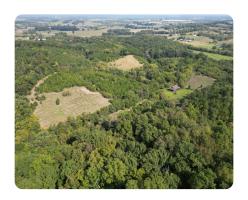

## Mink Creek Farm

196 +/- Acres | Greene County, TN | \$1,210,000

**ADDRESS** 750 Huff Lane Midway, TN 37809

Private Tennessee farm located between Knoxville and Bristol in the beautiful community of Midway just 20 minutes from Greeneville. This farm comes with two homes, five ponds, a spring, and over 1,000 +/- feet of frontage on Mink Creek. A long 1/2 mile driveway winds through the property and leads to a move-in ready home. The second home is a stunning 2-story unfinished cabin built with American chestnut logs. Deer and Turkey abound! Call Matthew Carr at 855-384-LAND for more information.