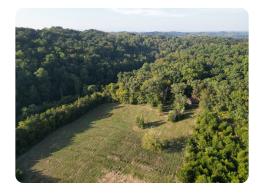

### **PROPERTY SUMMARY**

Private Tennessee farm located between Knoxville and Bristol in the beautiful community of Midway just 20 minutes from Greeneville. This farm comes with two homes, five ponds, a spring, and over 1,000 +/- feet of frontage on Mink Creek. A long 1/2 mile driveway winds through the property and leads to a move-in ready home. The second home is a stunning 2-story unfinished cabin built with American chestnut logs. Deer and Turkey abound! Call Matthew Carr at 855-384-LAND for more information.

## **ACREAGE BREAKDOWN**

106 +/- Acres - Timber

77 +/- Acres - Old Field Succession

12 +/- Acres - Pasture

1.5 +/- Acres - Ponds