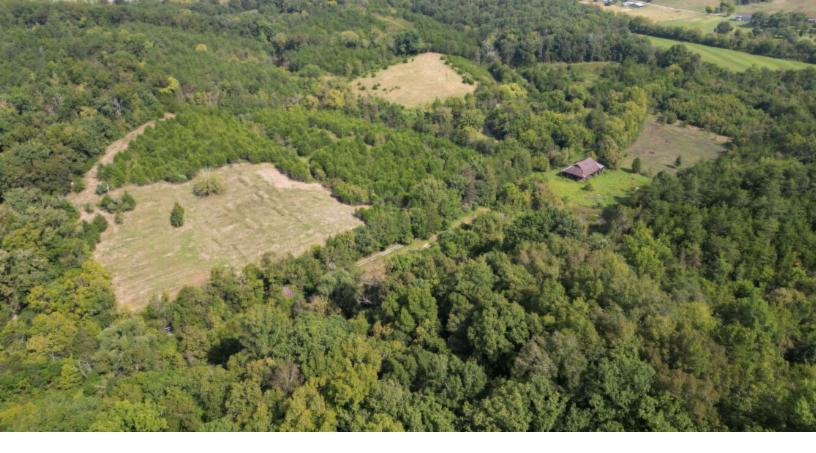

### **PROPERTY SUMMARY**

Private Tennessee farm located between Knoxville and Bristol in the beautiful community of Midway just 20 minutes from Greeneville. This farm comes with two homes, five ponds, a spring, and over 1,000 +/- feet of frontage on Mink Creek. A long 1/2 mile driveway winds through the property and leads to a move-in ready home. The second home is a stunning 2-story unfinished cabin built with American chestnut logs. Deer and Turkey abound! Call Matthew Carr at 855-384-LAND for more information.

## **PROPERTY HIGHLIGHTS**

- Private and Rural Setting
- Five Ponds, Creek Frontage, and a Spring
- Centrally Located Between Knoxville and Bristol
- 20 Minutes to Greeneville
- One Move-In Ready Home and One Unfinished Cabin