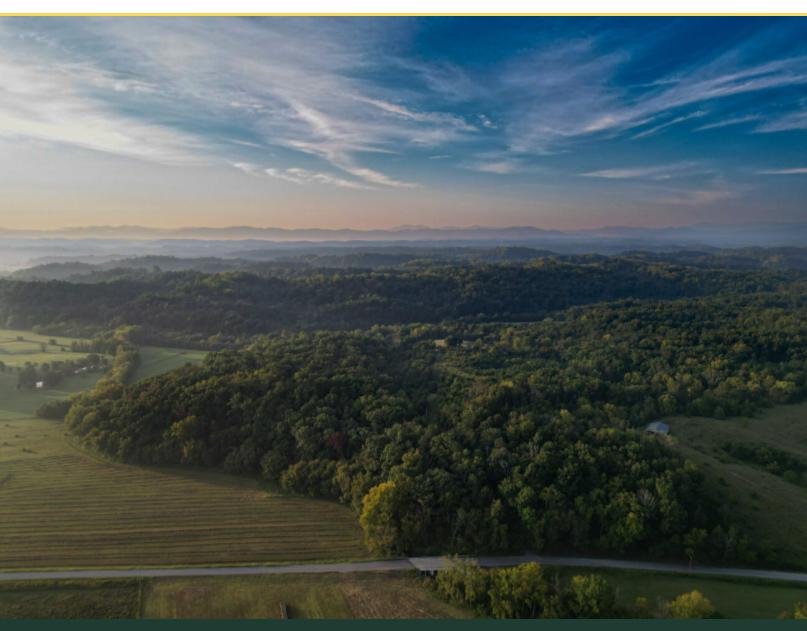

### **PROPERTY SUMMARY**

Private Tennessee farm located between Knoxville and Bristol in the beautiful community of Midway just 20 minutes from Greeneville. This farm comes with two homes, five ponds, a spring, and over 1,000 +/- feet of frontage on Mink Creek. A long 1/2 mile driveway winds through the property and leads to a move-in ready home. The second home is a stunning 2-story unfinished cabin built with American chestnut logs. Deer and Turkey abound! Call Matthew Carr at 855-384-LAND for more information.

## **PROPERTY HIGHLIGHTS**

- Private and Rural Setting
- Five Ponds, Creek Frontage, and a Spring
- Centrally Located Between Knoxville and Bristol
- 20 Minutes to Greeneville
- One Move-In Ready Home and One Unfinished Cabin