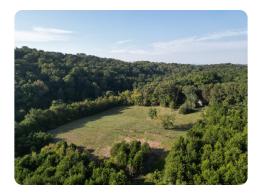

### **PROPERTY SUMMARY**

Private Tennessee farm located between Knoxville and Bristol in the beautiful community of Midway just 20 minutes from Greeneville. This farm comes with two homes, five ponds, a spring, and over 1,000 +/- feet of frontage on Mink Creek. A long 1/2 mile driveway winds through the property and leads to a move-in ready home. The second home is a stunning 2-story unfinished cabin built with American chestnut logs. Deer and Turkey abound! Call Matthew Carr at 855-384-LAND for more information.

## **ACREAGE BREAKDOWN**

106 +/- Acres - Timber

77 +/- Acres - Old Field Succession

12 +/- Acres - Pasture

1.5 +/- Acres - Ponds

## **PROPERTY HIGHLIGHTS**

- Private and Rural Setting
- Five Ponds, Creek Frontage, and a Spring
- Centrally Located Between Knoxville and Bristol
- 20 Minutes to Greeneville
- One Move-In Ready Home and One Unfinished Cabin