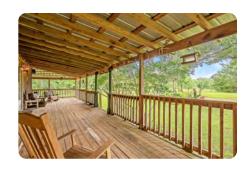

## **PROPERTY SUMMARY**

This waterfront property outside of Andalusia is a rare find: river frontage, road frontage, lodge, equipment shed, diverse timber, and fantastic hunting. Make lasting memories with friends and family enjoying the custom camp with wrap-around porch, wood-burning fireplace, 2 bedrooms, 1 bath, and drive-through equipment/horse barn/tool area with concrete floor. Enjoy boating, floating, or fishing the 3/4 of a mile of Conecuh River frontage with multiple large sandbars. Use the intricate network of roads, trails, and wildlife food plots for riding ATVs, horse riding, nature rides, or hunting the abundant deer, turkey, duck, squirrel, hog, dove, and other game present. The timber value is strong, boasting a diverse mix of mature pine saw timber and other products, various ages of pine plantation, and hundreds of acres of mature hardwood. Access is easy with 1+ mile of frontage Highway 77, all just a short drive from Montgomery, Mobile, Pensacola, or Destin. Interested in a conservation easement for tax shelter purposes? This property excels for that use as well. Timber value estimate available upon request. Don't miss your chance

### **PROPERTY HIGHLIGHTS**

- Conecuh River frontage with multiple sand bars
- 2 bed 1 bath camp house with wrap-around porch
- Barn with three horse stalls and multiple storage areas
- Fenced pasture for livestock
- Established food plots with shooting houses and great internal road system
- Paved road frontage off of County Road 77
- Multiple creeks throughout the property
- Great hardwood and pine timber timber cruise available upon request