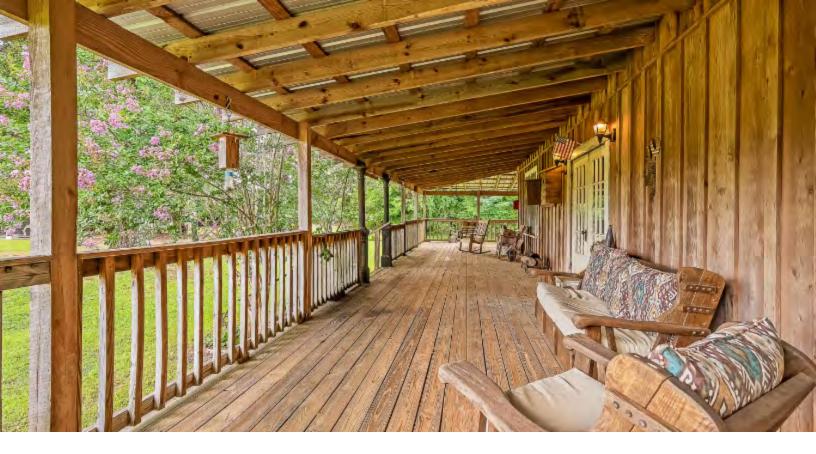

## **PROPERTY SUMMARY**

This waterfront property outside of Andalusia is a rare find: river frontage, road frontage, lodge, equipment shed, diverse timber, and fantastic hunting. Make lasting memories with friends and family enjoying the custom camp with wrap-around porch, wood-burning fireplace, 2 bedrooms, 1 bath, and drive-through equipment/horse barn/tool area with concrete floor. Enjoy boating, floating, or fishing the 3/4 of a mile of Conecuh River frontage with multiple large sandbars. Use the intricate network of roads, trails, and wildlife food plots for riding ATVs, horse riding, nature rides, or hunting the abundant deer, turkey, duck, squirrel, hog, dove, and other game present. The timber value is strong, boasting a diverse mix of mature pine saw timber and other products, various ages of pine plantation, and hundreds of acres of mature hardwood. Access is easy with 1+ mile of frontage Highway 77, all just a short drive from Montgomery, Mobile, Pensacola, or Destin. Interested in a conservation easement for tax shelter purposes? This property excels for that use as well. Timber value estimate available upon request. Don't miss your chance

### **PROPERTY HIGHLIGHTS**

- Conecuh River frontage with multiple sand bars
- 2 bed 1 bath camp house with wrap-around porch
- Barn with three horse stalls and multiple storage areas
- Fenced pasture for livestock
- Established food plots with shooting houses and great internal road system
- Paved road frontage off of County Road 77
- Multiple creeks throughout the property
- Great hardwood and pine timber timber cruise available upon request