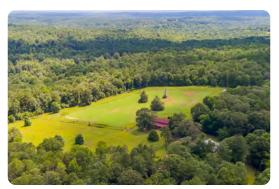

## **PROPERTY SUMMARY**

This waterfront property outside of Andalusia is a rare find: river frontage, road frontage, lodge, equipment shed, diverse timber, and fantastic hunting. Make lasting memories with friends and family enjoying the custom camp with wrap-around porch, wood-burning fireplace, 2 bedrooms, 1 bath, and drive-through equipment/horse barn/tool area with concrete floor. Enjoy boating, floating, or fishing the 3/4 of a mile of Conecuh River frontage with multiple large sandbars. Use the intricate network of roads, trails, and wildlife food plots for riding ATVs, horse riding, nature rides, or hunting the abundant deer, turkey, duck, squirrel, hog, dove, and other game present. The timber value is strong, boasting a diverse mix of mature pine saw timber and other products, various ages of pine plantation, and hundreds of acres of mature hardwood. Access is easy with 1+ mile of frontage Highway 77, all just a short drive from Montgomery, Mobile, Pensacola, or Destin. Interested in a conservation easement for tax shelter purposes? This property excels for that use as well. Timber value estimate available upon request. Don't miss your chance

#### ACREAGE BREAKDOWN

1,026+/- Acres