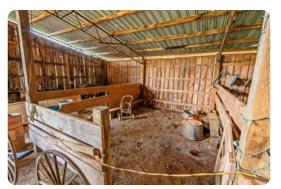

## **PROPERTY SUMMARY**

This waterfront property outside of Andalusia is a rare find: river frontage, road frontage, lodge, equipment shed, diverse timber, and fantastic hunting. Make lasting memories with friends and family enjoying the custom camp with wrap-around porch, wood-burning fireplace, 2 bedrooms, 1 bath, and drive-through equipment/horse barn/tool area with concrete floor. Enjoy boating, floating, or fishing the 3/4 of a mile of Conecuh River frontage with multiple large sandbars. Use the intricate network of roads, trails, and wildlife food plots for riding ATVs, horse riding, nature rides, or hunting the abundant deer, turkey, duck, squirrel, hog, dove, and other game present. The timber value is strong, boasting a diverse mix of mature pine saw timber and other products, various ages of pine plantation, and hundreds of acres of mature hardwood. Access is easy with 1+ mile of frontage Highway 77, all just a short drive from Montgomery, Mobile, Pensacola, or Destin. Interested in a conservation easement for tax shelter purposes? This property excels for that use as well. Timber value estimate available upon request. Don't miss your chance

### **PROPERTY HIGHLIGHTS**

- Conecuh River frontage with multiple sand bars
- 2 bed 1 bath camp house with wrap-around porch
- Barn with three horse stalls and multiple storage areas
- Fenced pasture for livestock
- Established food plots with shooting houses and great internal road system
- Paved road frontage off of County Road 77
- Multiple creeks throughout the property
- Great hardwood and pine timber timber cruise available upon request