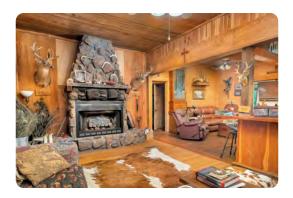

## **PROPERTY SUMMARY**

This waterfront property outside of Andalusia is a rare find: river frontage, road frontage, lodge, equipment shed, diverse timber, and fantastic hunting. Make lasting memories with friends and family enjoying the custom camp with wrap-around porch, wood-burning fireplace, 2 bedrooms, 1 bath, and drive-through equipment/horse barn/tool area with concrete floor. Enjoy boating, floating, or fishing the 3/4 of a mile of Conecuh River frontage with multiple large sandbars. Use the intricate network of roads, trails, and wildlife food plots for riding ATVs, horse riding, nature rides, or hunting the abundant deer, turkey, duck, squirrel, hog, dove, and other game present. The timber value is strong, boasting a diverse mix of mature pine saw timber and other products, various ages of pine plantation, and hundreds of acres of mature hardwood. Access is easy with 1+ mile of frontage Highway 77, all just a short drive from Montgomery, Mobile, Pensacola, or Destin. Interested in a conservation easement for tax shelter purposes? This property excels for that use as well. Timber value estimate available upon request. Don't miss your chance

### **PROPERTY HIGHLIGHTS**

- Conecuh River frontage with multiple sand bars
- 2 bed 1 bath camp house with wrap-around porch
- Barn with three horse stalls and multiple storage areas
- Fenced pasture for livestock
- Established food plots with shooting houses and great internal road system
- Paved road frontage off of County Road 77
- Multiple creeks throughout the property
- Great hardwood and pine timber timber cruise available upon request