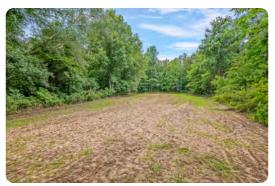

## **PROPERTY SUMMARY**

This waterfront property outside of Andalusia is a rare find: river frontage, road frontage, lodge, equipment shed, diverse timber, and fantastic hunting. Make lasting memories with friends and family enjoying the custom camp with wrap-around porch, wood-burning fireplace, 2 bedrooms, 1 bath, and drive-through equipment/horse barn/tool area with concrete floor. Enjoy boating, floating, or fishing the 3/4 of a mile of Conecuh River frontage with multiple large sandbars. Use the intricate network of roads, trails, and wildlife food plots for riding ATVs, horse riding, nature rides, or hunting the abundant deer, turkey, duck, squirrel, hog, dove, and other game present. The timber value is strong, boasting a diverse mix of mature pine saw timber and other products, various ages of pine plantation, and hundreds of acres of mature hardwood. Access is easy with 1+ mile of frontage Highway 77, all just a short drive from Montgomery, Mobile, Pensacola, or Destin. Interested in a conservation easement for tax shelter purposes? This property excels for that use as well. Timber value estimate available upon request. Don't miss your chance

### **PROPERTY HIGHLIGHTS**

- Conecuh River frontage with multiple sand bars
- 2 bed 1 bath camp house with wrap-around porch
- Barn with three horse stalls and multiple storage areas
- Fenced pasture for livestock
- Established food plots with shooting houses and great internal road system
- Paved road frontage off of County Road 77
- Multiple creeks throughout the property
- Great hardwood and pine timber timber cruise available upon request