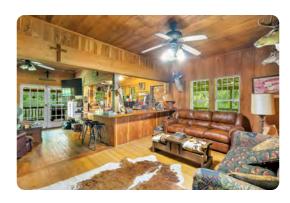

## **PROPERTY SUMMARY**

This waterfront property outside of Andalusia is a rare find: river frontage, road frontage, lodge, equipment shed, diverse timber, and fantastic hunting. Make lasting memories with friends and family enjoying the custom camp with wrap-around porch, wood-burning fireplace, 2 bedrooms, 1 bath, and drive-through equipment/horse barn/tool area with concrete floor. Enjoy boating, floating, or fishing the 3/4 of a mile of Conecuh River frontage with multiple large sandbars. Use the intricate network of roads, trails, and wildlife food plots for riding ATVs, horse riding, nature rides, or hunting the abundant deer, turkey, duck, squirrel, hog, dove, and other game present. The timber value is strong, boasting a diverse mix of mature pine saw timber and other products, various ages of pine plantation, and hundreds of acres of mature hardwood. Access is easy with 1+ mile of frontage Highway 77, all just a short drive from Montgomery, Mobile, Pensacola, or Destin. Interested in a conservation easement for tax shelter purposes? This property excels for that use as well. Timber value estimate available upon request. Don't miss your chance

### **PROPERTY HIGHLIGHTS**

- Conecuh River frontage with multiple sand bars
- 2 bed 1 bath camp house with wrap-around porch
- Barn with three horse stalls and multiple storage areas
- Fenced pasture for livestock
- Established food plots with shooting houses and great internal road system
- Paved road frontage off of County Road 77
- Multiple creeks throughout the property
- Great hardwood and pine timber timber cruise available upon request