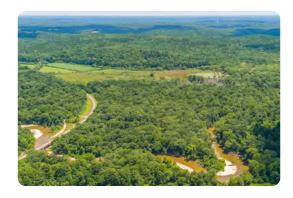

## **PROPERTY SUMMARY**

This waterfront property outside of Andalusia is a rare find: river frontage, road frontage, lodge, equipment shed, diverse timber, and fantastic hunting. Make lasting memories with friends and family enjoying the custom camp with wrap-around porch, wood-burning fireplace, 2 bedrooms, 1 bath, and drive-through equipment/horse barn/tool area with concrete floor. Enjoy boating, floating, or fishing the 3/4 of a mile of Conecuh River frontage with multiple large sandbars. Use the intricate network of roads, trails, and wildlife food plots for riding ATVs, horse riding, nature rides, or hunting the abundant deer, turkey, duck, squirrel, hog, dove, and other game present. The timber value is strong, boasting a diverse mix of mature pine saw timber and other products, various ages of pine plantation, and hundreds of acres of mature hardwood. Access is easy with 1+ mile of frontage Highway 77, all just a short drive from Montgomery, Mobile, Pensacola, or Destin. Interested in a conservation easement for tax shelter purposes? This property excels for that use as well. Timber value estimate available upon request. Don't miss your chance

### **PROPERTY HIGHLIGHTS**

- Conecuh River frontage with multiple sand bars
- 2 bed 1 bath camp house with wrap-around porch
- Barn with three horse stalls and multiple storage areas
- Fenced pasture for livestock
- Established food plots with shooting houses and great internal road system
- Paved road frontage off of County Road 77
- Multiple creeks throughout the property
- Great hardwood and pine timber timber cruise available upon request