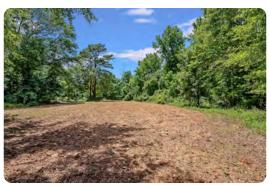

## **PROPERTY SUMMARY**

This waterfront property outside of Andalusia is a rare find: river frontage, road frontage, lodge, equipment shed, diverse timber, and fantastic hunting. Make lasting memories with friends and family enjoying the custom camp with wrap-around porch, wood-burning fireplace, 2 bedrooms, 1 bath, and drive-through equipment/horse barn/tool area with concrete floor. Enjoy boating, floating, or fishing the 3/4 of a mile of Conecuh River frontage with multiple large sandbars. Use the intricate network of roads, trails, and wildlife food plots for riding ATVs, horse riding, nature rides, or hunting the abundant deer, turkey, duck, squirrel, hog, dove, and other game present. The timber value is strong, boasting a diverse mix of mature pine saw timber and other products, various ages of pine plantation, and hundreds of acres of mature hardwood. Access is easy with 1+ mile of frontage Highway 77, all just a short drive from Montgomery, Mobile, Pensacola, or Destin. Interested in a conservation easement for tax shelter purposes? This property excels for that use as well. Timber value estimate available upon request. Don't miss your chance

### **PROPERTY HIGHLIGHTS**

- Conecuh River frontage with multiple sand bars
- 2 bed 1 bath camp house with wrap-around porch
- Barn with three horse stalls and multiple storage areas
- Fenced pasture for livestock
- Established food plots with shooting houses and great internal road system
- Paved road frontage off of County Road 77
- Multiple creeks throughout the property
- Great hardwood and pine timber timber cruise available upon request