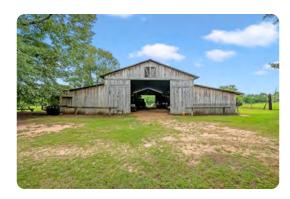

## **PROPERTY SUMMARY**

This waterfront property outside of Andalusia is a rare find: river frontage, road frontage, lodge, equipment shed, diverse timber, and fantastic hunting. Make lasting memories with friends and family enjoying the custom camp with wrap-around porch, wood-burning fireplace, 2 bedrooms, 1 bath, and drive-through equipment/horse barn/tool area with concrete floor. Enjoy boating, floating, or fishing the 3/4 of a mile of Conecuh River frontage with multiple large sandbars. Use the intricate network of roads, trails, and wildlife food plots for riding ATVs, horse riding, nature rides, or hunting the abundant deer, turkey, duck, squirrel, hog, dove, and other game present. The timber value is strong, boasting a diverse mix of mature pine saw timber and other products, various ages of pine plantation, and hundreds of acres of mature hardwood. Access is easy with 1+ mile of frontage Highway 77, all just a short drive from Montgomery, Mobile, Pensacola, or Destin. Interested in a conservation easement for tax shelter purposes? This property excels for that use as well. Timber value estimate available upon request. Don't miss your chance

### **PROPERTY HIGHLIGHTS**

- Conecuh River frontage with multiple sand bars
- 2 bed 1 bath camp house with wrap-around porch
- Barn with three horse stalls and multiple storage areas
- Fenced pasture for livestock
- Established food plots with shooting houses and great internal road system
- Paved road frontage off of County Road 77
- Multiple creeks throughout the property
- Great hardwood and pine timber timber cruise available upon request