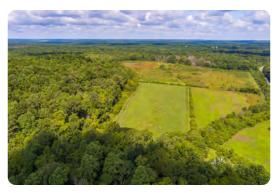

## **PROPERTY SUMMARY**

This waterfront property outside of Andalusia is a rare find: river frontage, road frontage, lodge, equipment shed, diverse timber, and fantastic hunting. Make lasting memories with friends and family enjoying the custom camp with wrap-around porch, wood-burning fireplace, 2 bedrooms, 1 bath, and drive-through equipment/horse barn/tool area with concrete floor. Enjoy boating, floating, or fishing the 3/4 of a mile of Conecuh River frontage with multiple large sandbars. Use the intricate network of roads, trails, and wildlife food plots for riding ATVs, horse riding, nature rides, or hunting the abundant deer, turkey, duck, squirrel, hog, dove, and other game present. The timber value is strong, boasting a diverse mix of mature pine saw timber and other products, various ages of pine plantation, and hundreds of acres of mature hardwood. Access is easy with 1+ mile of frontage Highway 77, all just a short drive from Montgomery, Mobile, Pensacola, or Destin. Interested in a conservation easement for tax shelter purposes? This property excels for that use as well. Timber value estimate available upon request. Don't miss your chance

#### ACREAGE BREAKDOWN

1,026+/- Acres