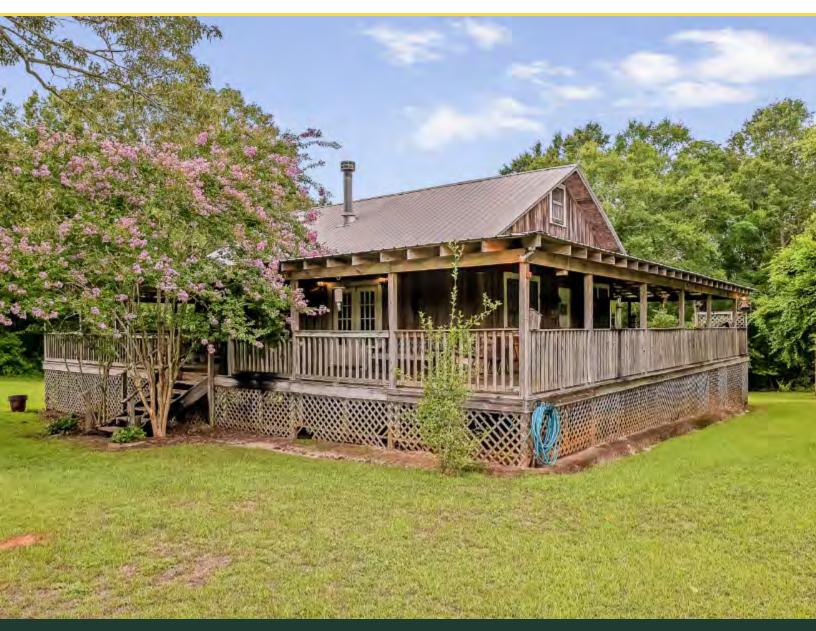

## **PROPERTY SUMMARY**

This waterfront property outside of Andalusia is a rare find: river frontage, road frontage, lodge, equipment shed, diverse timber, and fantastic hunting. Make lasting memories with friends and family enjoying the custom camp with wrap-around porch, wood-burning fireplace, 2 bedrooms, 1 bath, and drive-through equipment/horse barn/tool area with concrete floor. Enjoy boating, floating, or fishing the 3/4 of a mile of Conecuh River frontage with multiple large sandbars. Use the intricate network of roads, trails, and wildlife food plots for riding ATVs, horse riding, nature rides, or hunting the abundant deer, turkey, duck, squirrel, hog, dove, and other game present. The timber value is strong, boasting a diverse mix of mature pine saw timber and other products, various ages of pine plantation, and hundreds of acres of mature hardwood. Access is easy with 1+ mile of frontage Highway 77, all just a short drive from Montgomery, Mobile, Pensacola, or Destin. Interested in a conservation easement for tax shelter purposes? This property excels for that use as well. Timber value estimate available upon request. Don't miss your chance

### **PROPERTY HIGHLIGHTS**

- Conecuh River frontage with multiple sand bars
- 2 bed 1 bath camp house with wrap-around porch
- Barn with three horse stalls and multiple storage areas
- Fenced pasture for livestock
- Established food plots with shooting houses and great internal road system
- Paved road frontage off of County Road 77
- Multiple creeks throughout the property
- Great hardwood and pine timber timber cruise available upon request