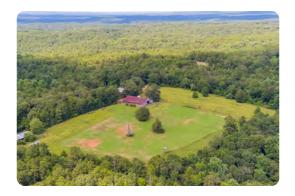

## **PROPERTY SUMMARY**

This waterfront property outside of Andalusia is a rare find: river frontage, road frontage, lodge, equipment shed, diverse timber, and fantastic hunting. Make lasting memories with friends and family enjoying the custom camp with wrap-around porch, wood-burning fireplace, 2 bedrooms, 1 bath, and drive-through equipment/horse barn/tool area with concrete floor. Enjoy boating, floating, or fishing the 3/4 of a mile of Conecuh River frontage with multiple large sandbars. Use the intricate network of roads, trails, and wildlife food plots for riding ATVs, horse riding, nature rides, or hunting the abundant deer, turkey, duck, squirrel, hog, dove, and other game present. The timber value is strong, boasting a diverse mix of mature pine saw timber and other products, various ages of pine plantation, and hundreds of acres of mature hardwood. Access is easy with 1+ mile of frontage Highway 77, all just a short drive from Montgomery, Mobile, Pensacola, or Destin. Interested in a conservation easement for tax shelter purposes? This property excels for that use as well. Timber value estimate available upon request. Don't miss your chance

#### ACREAGE BREAKDOWN

1,026+/- Acres