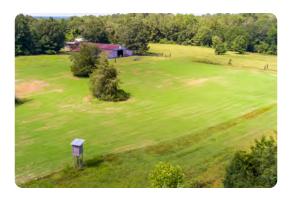

## **PROPERTY SUMMARY**

This waterfront property outside of Andalusia is a rare find: river frontage, road frontage, lodge, equipment shed, diverse timber, and fantastic hunting. Make lasting memories with friends and family enjoying the custom camp with wrap-around porch, wood-burning fireplace, 2 bedrooms, 1 bath, and drive-through equipment/horse barn/tool area with concrete floor. Enjoy boating, floating, or fishing the 3/4 of a mile of Conecuh River frontage with multiple large sandbars. Use the intricate network of roads, trails, and wildlife food plots for riding ATVs, horse riding, nature rides, or hunting the abundant deer, turkey, duck, squirrel, hog, dove, and other game present. The timber value is strong, boasting a diverse mix of mature pine saw timber and other products, various ages of pine plantation, and hundreds of acres of mature hardwood. Access is easy with 1+ mile of frontage Highway 77, all just a short drive from Montgomery, Mobile, Pensacola, or Destin. Interested in a conservation easement for tax shelter purposes? This property excels for that use as well. Timber value estimate available upon request. Don't miss your chance

### **PROPERTY HIGHLIGHTS**

- Conecuh River frontage with multiple sand bars
- 2 bed 1 bath camp house with wrap-around porch
- Barn with three horse stalls and multiple storage areas
- Fenced pasture for livestock
- Established food plots with shooting houses and great internal road system
- Paved road frontage off of County Road 77
- Multiple creeks throughout the property
- Great hardwood and pine timber timber cruise available upon request