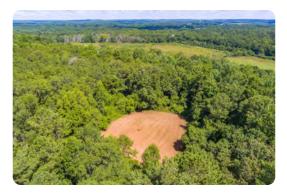

## **PROPERTY SUMMARY**

This waterfront property outside of Andalusia is a rare find: river frontage, road frontage, lodge, equipment shed, diverse timber, and fantastic hunting. Make lasting memories with friends and family enjoying the custom camp with wrap-around porch, wood-burning fireplace, 2 bedrooms, 1 bath, and drive-through equipment/horse barn/tool area with concrete floor. Enjoy boating, floating, or fishing the 3/4 of a mile of Conecuh River frontage with multiple large sandbars. Use the intricate network of roads, trails, and wildlife food plots for riding ATVs, horse riding, nature rides, or hunting the abundant deer, turkey, duck, squirrel, hog, dove, and other game present. The timber value is strong, boasting a diverse mix of mature pine saw timber and other products, various ages of pine plantation, and hundreds of acres of mature hardwood. Access is easy with 1+ mile of frontage Highway 77, all just a short drive from Montgomery, Mobile, Pensacola, or Destin. Interested in a conservation easement for tax shelter purposes? This property excels for that use as well. Timber value estimate available upon request. Don't miss your chance

### **PROPERTY HIGHLIGHTS**

- Conecuh River frontage with multiple sand bars
- 2 bed 1 bath camp house with wrap-around porch
- Barn with three horse stalls and multiple storage areas
- Fenced pasture for livestock
- Established food plots with shooting houses and great internal road system
- Paved road frontage off of County Road 77
- Multiple creeks throughout the property
- Great hardwood and pine timber timber cruise available upon request