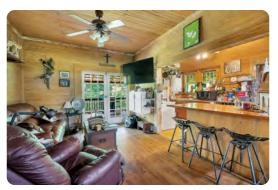

## **PROPERTY SUMMARY**

This waterfront property outside of Andalusia is a rare find: river frontage, road frontage, lodge, equipment shed, diverse timber, and fantastic hunting. Make lasting memories with friends and family enjoying the custom camp with wrap-around porch, wood-burning fireplace, 2 bedrooms, 1 bath, and drive-through equipment/horse barn/tool area with concrete floor. Enjoy boating, floating, or fishing the 3/4 of a mile of Conecuh River frontage with multiple large sandbars. Use the intricate network of roads, trails, and wildlife food plots for riding ATVs, horse riding, nature rides, or hunting the abundant deer, turkey, duck, squirrel, hog, dove, and other game present. The timber value is strong, boasting a diverse mix of mature pine saw timber and other products, various ages of pine plantation, and hundreds of acres of mature hardwood. Access is easy with 1+ mile of frontage Highway 77, all just a short drive from Montgomery, Mobile, Pensacola, or Destin. Interested in a conservation easement for tax shelter purposes? This property excels for that use as well. Timber value estimate available upon request. Don't miss your chance

### **PROPERTY HIGHLIGHTS**

- Conecuh River frontage with multiple sand bars
- 2 bed 1 bath camp house with wrap-around porch
- Barn with three horse stalls and multiple storage areas
- Fenced pasture for livestock
- Established food plots with shooting houses and great internal road system
- Paved road frontage off of County Road 77
- Multiple creeks throughout the property
- Great hardwood and pine timber timber cruise available upon request