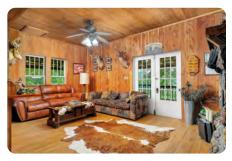

## **PROPERTY SUMMARY**

This waterfront property outside of Andalusia is a rare find: river frontage, road frontage, lodge, equipment shed, diverse timber, and fantastic hunting. Make lasting memories with friends and family enjoying the custom camp with wrap-around porch, wood-burning fireplace, 2 bedrooms, 1 bath, and drive-through equipment/horse barn/tool area with concrete floor. Enjoy boating, floating, or fishing the 3/4 of a mile of Conecuh River frontage with multiple large sandbars. Use the intricate network of roads, trails, and wildlife food plots for riding ATVs, horse riding, nature rides, or hunting the abundant deer, turkey, duck, squirrel, hog, dove, and other game present. The timber value is strong, boasting a diverse mix of mature pine saw timber and other products, various ages of pine plantation, and hundreds of acres of mature hardwood. Access is easy with 1+ mile of frontage Highway 77, all just a short drive from Montgomery, Mobile, Pensacola, or Destin. Interested in a conservation easement for tax shelter purposes? This property excels for that use as well. Timber value estimate available upon request. Don't miss your chance

### **PROPERTY HIGHLIGHTS**

- Conecuh River frontage with multiple sand bars
- 2 bed 1 bath camp house with wrap-around porch
- Barn with three horse stalls and multiple storage areas
- Fenced pasture for livestock
- Established food plots with shooting houses and great internal road system
- Paved road frontage off of County Road 77
- Multiple creeks throughout the property
- Great hardwood and pine timber timber cruise available upon request